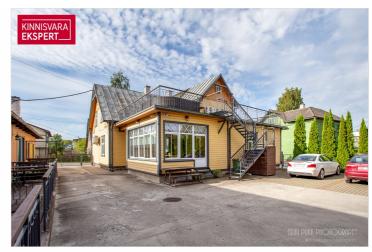

The plot, adjacent to Pardi and Kanali streets, features a main building with 8 rooms and common areas, as well as a courtyard building with 4 spacious apartment-style rooms. The fully renovated main building (total area 264.4 m²) includes, on the first floor, a reception area, dining room, guest rooms, and a sauna. The second floor houses additional guest rooms and offers access to a spacious rooftop terrace. The rooms are decorated in various styles and color schemes to cater to different tastes, highlighting, for example, romance or a sense of history through interior design details. To ensure a pleasant indoor climate, the rooms are equipped with air conditioning. Depending on the size and furnishings, the rooms with en-suite bathrooms can accommodate 2-3 guests.

The courtyard building (total area 214.4 m²) houses 4 apartments with terraces, three of which are spread across two floors. On the first floor of the apartments, there is a spacious living room, kitchen, and sauna, while the second floor features a sleeping area that can accommodate up to four people. The studio-type apartment has beds for 4 guests, while the others can accommodate up to 6. The kitchenettes are fully equipped – stove, microwave, dishwasher, kettle, refrigerator, cutlery, etc. There is a shared barbecue area in the courtyard of the building.

The buildings are connected to district heating, with all necessary utility connections at sufficient capacity. To manage the guesthouse, an automated check-in and check-out system with video surveillance is in place, which helps save on personnel costs and enables the business to be managed remotely. Parking is available on the property for up to 12 cars.