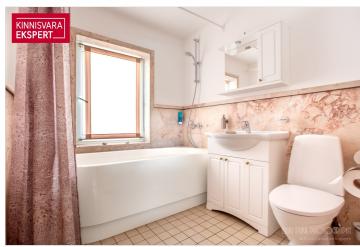

The plot, adjacent to Pardi and Kanali streets, features a main building with 8 rooms and common areas, as well as a courtyard building with 4 spacious apartment-style rooms. The fully renovated main building (total area 264.4 m²) includes, on the first floor, a reception area, dining room, guest rooms, and a sauna. The second floor houses additional guest rooms and offers access to a spacious rooftop terrace. The rooms are decorated in various styles and color schemes to cater to different tastes, highlighting, for example, romance or a sense of history through interior design details. To ensure a pleasant indoor climate, the rooms are equipped with air conditioning. Depending on the size and furnishings, the rooms with en-suite bathrooms can accommodate 2-3 guests.

The courtyard building (total area 214.4 m²) houses 4 apartments with terraces, three of which are spread across two floors. On the first floor of the apartments, there is a spacious living room, kitchen, and sauna, while the second floor features a sleeping area that can accommodate up to four people. The studio-type apartment has beds for 4 guests, while the others can accommodate up to 6. The kitchenettes are fully equipped – stove, microwave, dishwasher, kettle, refrigerator, cutlery, etc. There is a shared barbecue area in the courtyard of the building.