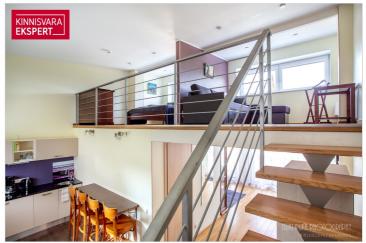

The plot, adjacent to Pardi and Kanali streets, features a main building with 8 rooms and common areas, as well as a courtyard building with 4 spacious apartment-style rooms. The fully renovated main building (total area 264.4 m²) includes, on the first floor, a reception area, dining room, guest rooms, and a sauna. The second floor houses additional guest rooms and offers access to a spacious rooftop terrace. The rooms are decorated in various styles and color schemes to cater to different tastes, highlighting, for example, romance or a sense of history through interior design details. To ensure a pleasant indoor climate, the rooms are equipped with air conditioning. Depending on the size and furnishings, the rooms with en-suite bathrooms can accommodate 2-3 guests.

The courtyard building (total area 214.4 m²) houses 4 apartments with terraces, three of which are spread across two floors. On the first floor of the apartments, there is a spacious living room, kitchen, and sauna, while the second floor features a sleeping area that can accommodate up to four people. The studio-type apartment has beds for 4 guests, while the others can accommodate up to 6. The kitchenettes are fully equipped – stove, microwave, dishwasher, kettle, refrigerator, cutlery, etc. There is a shared barbecue area in the courtyard of the building.