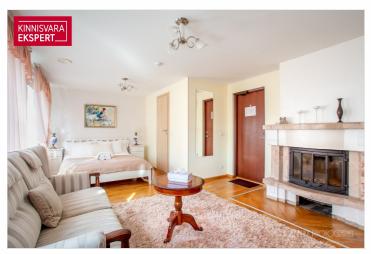

The plot, adjacent to Pardi and Kanali streets, features a main building with 8 rooms and common areas, as well as a courtyard building with 4 spacious apartment-style rooms. The fully renovated main building (total area 264.4 m²) includes, on the first floor, a reception area, dining room, guest rooms, and a sauna. The second floor houses additional guest rooms and offers access to a spacious rooftop terrace. The rooms are decorated in various styles and color schemes to cater to different tastes, highlighting, for example, romance or a sense of history through interior design details. To ensure a pleasant indoor climate, the rooms are equipped with air conditioning. Depending on the size and furnishings, the rooms with en-suite bathrooms can accommodate 2-3 guests.

The courtyard building (total area 214.4 m²) houses 4 apartments with terraces, three of which are spread across two floors. On the first floor of the apartments, there is a spacious living room, kitchen, and sauna, while the second floor features a sleeping area that can accommodate up to four people. The studio-type apartment has beds for 4 guests, while the others can accommodate up to 6. The kitchenettes are fully equipped – stove, microwave, dishwasher, kettle, refrigerator, cutlery, etc. There is a shared barbecue area in the courtyard of the building.