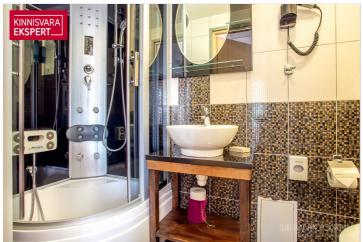

The plot, adjacent to Pardi and Kanali streets, features a main building with 8 rooms and common areas, as well as a courtyard building with 4 spacious apartment-style rooms. The fully renovated main building (total area 264.4 m²) includes, on the first floor, a reception area, dining room, guest rooms, and a sauna. The second floor houses additional guest rooms and offers access to a spacious rooftop terrace. The rooms are decorated in various styles and color schemes to cater to different tastes, highlighting, for example, romance or a sense of history through interior design details. To ensure a pleasant indoor climate, the rooms are equipped with air conditioning. Depending on the size and furnishings, the rooms with en-suite bathrooms can accommodate 2-3 guests.

The courtyard building (total area 214.4 m²) houses 4 apartments with terraces, three of which are spread across two floors. On the first floor of the apartments, there is a spacious living room, kitchen, and sauna, while the second floor features a sleeping area that can accommodate up to four people. The studio-type apartment has beds for 4 guests, while the others can accommodate up to 6. The kitchenettes are fully equipped – stove, microwave, dishwasher, kettle, refrigerator, cutlery, etc. There is a shared barbecue area in the courtyard of the building.