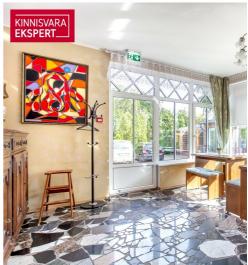

The plot, adjacent to Pardi and Kanali streets, features a main building with 8 rooms and common areas, as well as a courtyard building with 4 spacious apartment-style rooms. The fully renovated main building (total area 264.4 m²) includes, on the first floor, a reception area, dining room, guest rooms, and a sauna. The second floor houses additional guest rooms and offers access to a spacious rooftop terrace. The rooms are decorated in various styles and color schemes to cater to different tastes, highlighting, for example, romance or a sense of history through interior design details. To ensure a pleasant indoor climate, the rooms are equipped with air conditioning. Depending on the size and furnishings, the rooms with en-suite bathrooms can accommodate 2-3 guests.