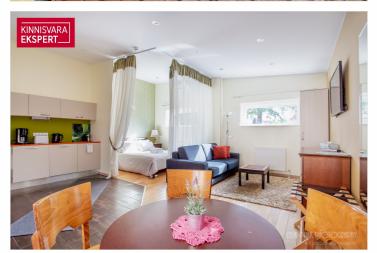

The courtyard building (total area 214.4 m²) houses 4 apartments with terraces, three of which are spread across two floors. On the first floor of the apartments, there is a spacious living room, kitchen, and sauna, while the second floor features a sleeping area that can accommodate up to four people. The studio-type apartment has beds for 4 guests, while the others can accommodate up to 6. The kitchenettes are fully equipped – stove, microwave, dishwasher, kettle, refrigerator, cutlery, etc. There is a shared barbecue area in the courtyard of the building.