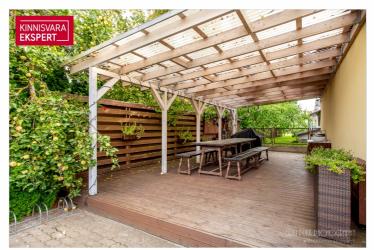

The courtyard building (total area 214.4 m²) houses 4 apartments with terraces, three of which are spread across two floors. On the first floor of the apartments, there is a spacious living room, kitchen, and sauna, while the second floor features a sleeping area that can accommodate up to four people. The studio-type apartment has beds for 4 guests, while the others can accommodate up to 6. The kitchenettes are fully equipped – stove, microwave, dishwasher, kettle, refrigerator, cutlery, etc. There is a shared barbecue area in the courtyard of the building.