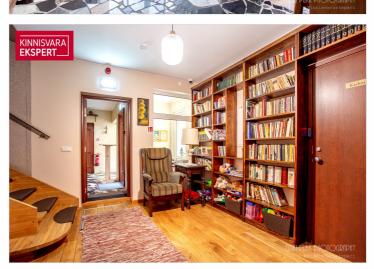

The plot, adjacent to Pardi and Kanali streets, features a main building with 8 rooms and common areas, as well as a courtyard building with 4 spacious apartment-style rooms. The fully renovated main building (total area 264.4 m²) includes, on the first floor, a reception area, dining room, guest rooms, and a sauna. The second floor houses additional guest rooms and offers access to a spacious rooftop terrace. The rooms are decorated in various styles and color schemes to cater to different tastes, highlighting, for example, romance or a sense of history through interior design details. To ensure a pleasant indoor climate, the rooms are equipped with air conditioning. Depending on the size and furnishings, the rooms with en-suite bathrooms can accommodate 2-3 guests.