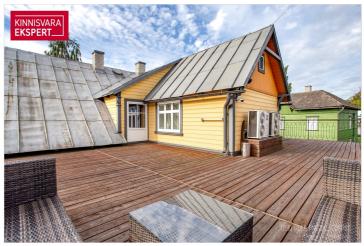

The plot, adjacent to Pardi and Kanali streets, features a main building with 8 rooms and common areas, as well as a courtyard building with 4 spacious apartment-style rooms. The fully renovated main building (total area 264.4 m²) includes, on the first floor, a reception area, dining room, guest rooms, and a sauna. The second floor houses additional guest rooms and offers access to a spacious rooftop terrace. The rooms are decorated in various styles and color schemes to cater to different tastes, highlighting, for example, romance or a sense of history through interior design details. To ensure a pleasant indoor climate, the rooms are equipped with air conditioning. Depending on the size and furnishings, the rooms with en-suite bathrooms can accommodate 2-3 guests.