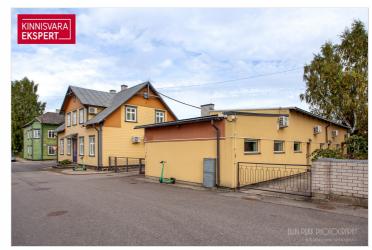

### Additional information

For sale: a functional guesthouse located in Pärnu's beach area, situated on a quieter side street not far from the swimming beach. The accommodation facility, which includes 12 rooms and apartments (up to 42 beds), has a long operational history and an established client base. Everything is conveniently in place to continue the hospitality business – along with the property, the buyer will receive all the necessary business information, complete furnishings, inventory, and contracts.

The plot, adjacent to Pardi and Kanali streets, features a main building with 8 rooms and common areas, as well as a courtyard building with 4 spacious apartment-style rooms. The fully renovated main building (total area 264.4 m²) includes, on the first floor, a reception area, dining room, guest rooms, and a sauna. The second floor houses additional guest rooms and offers access to a spacious rooftop terrace. The rooms are decorated in various styles and color schemes to cater to different tastes, highlighting, for example, romance or a sense of history through interior design details. To ensure a pleasant indoor climate, the rooms are equipped with air conditioning. Depending on the size and furnishings, the rooms with en-suite bathrooms can accommodate 2-3 guests.