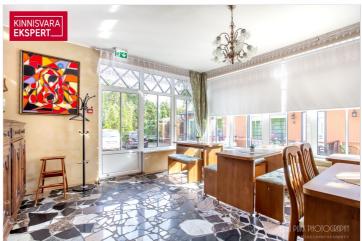

The plot, adjacent to Pardi and Kanali streets, features a main building with 8 rooms and common areas, as well as a courtyard building with 4 spacious apartment-style rooms. The fully renovated main building (total area 264.4 m²) includes, on the first floor, a reception area, dining room, guest rooms, and a sauna. The second floor houses additional guest rooms and offers access to a spacious rooftop terrace. The rooms are decorated in various styles and color schemes to cater to different tastes, highlighting, for example, romance or a sense of history through interior design details. To ensure a pleasant indoor climate, the rooms are equipped with air conditioning. Depending on the size and furnishings, the rooms with en-suite bathrooms can accommodate 2-3 guests.