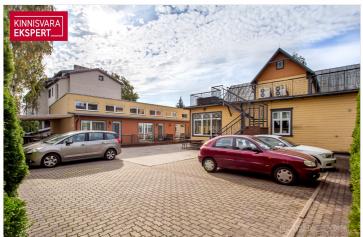

# For sale accommodation PARDI 30

Pärnu maakond, Pärnu linn, Rannarajoon

Guesthouse for sale in Pärnu beach area!

The plot, adjacent to Pardi and Kanali streets, features a main building with 8 rooms and common areas, as well as a courtyard building with 4 spacious apartment-style rooms. The fully renovated main building (total area 264.4 m²) includes, on the first floor, a reception area, dining room, guest rooms, and a sauna. The second floor houses additional guest rooms and offers access to a spacious rooftop terrace. The rooms are decorated in various styles and color schemes to cater to different tastes, highlighting, for example, romance or a sense of history through interior design details. To ensure a pleasant indoor climate, the rooms are equipped with air conditioning. Depending on the size and furnishings, the rooms with en-suite bathrooms can accommodate 2-3 guests.

The buildings are connected to district heating, with all necessary utility connections at sufficient capacity. To manage the guesthouse, an automated check-in and check-out system with video surveillance is in place, which helps save on personnel costs and enables the business to be managed remotely. Parking is available on the property for up to 12 cars.