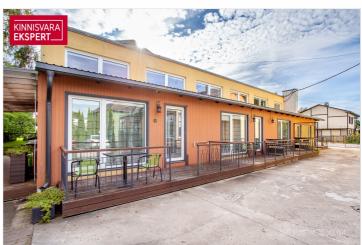

### Additional information

For sale: a functional guesthouse located in Pärnu's beach area, situated on a quieter side street not far from the swimming beach. The accommodation facility, which includes 12 rooms and apartments (up to 42 beds), has a long operational history and an established client base. Everything is conveniently in place to continue the hospitality business – along with the property, the buyer will receive all the necessary business information, complete furnishings, inventory, and contracts.

The plot, adjacent to Pardi and Kanali streets, features a main building with 8 rooms and common areas, as well as a courtyard building with 4 spacious apartment-style rooms. The fully renovated main building (total area 264.4 m²) includes, on the first floor, a reception area, dining room, guest rooms, and a sauna. The second floor houses additional guest rooms and offers access to a spacious rooftop terrace. The rooms are decorated in various styles and color schemes to cater to different tastes, highlighting, for example, romance or a sense of history through interior design details. To ensure a pleasant indoor climate, the rooms are equipped with air conditioning. Depending on the size and furnishings, the rooms with en-suite bathrooms can accommodate 2-3 guests.