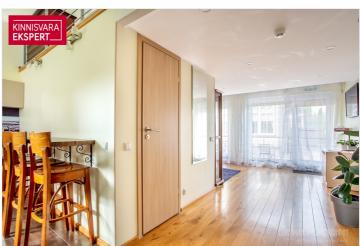

The plot, adjacent to Pardi and Kanali streets, features a main building with 8 rooms and common areas, as well as a courtyard building with 4 spacious apartment-style rooms. The fully renovated main building (total area 264.4 m²) includes, on the first floor, a reception area, dining room, guest rooms, and a sauna. The second floor houses additional guest rooms and offers access to a spacious rooftop terrace. The rooms are decorated in various styles and color schemes to cater to different tastes, highlighting, for example, romance or a sense of history through interior design details. To ensure a pleasant indoor climate, the rooms are equipped with air conditioning. Depending on the size and furnishings, the rooms with en-suite bathrooms can accommodate 2-3 guests.

The courtyard building (total area 214.4 m²) houses 4 apartments with terraces, three of which are spread across two floors. On the first floor of the apartments, there is a spacious living room, kitchen, and sauna, while the second floor features a sleeping area that can accommodate up to four people. The studio-type apartment has beds for 4 guests, while the others can accommodate up to 6. The kitchenettes are fully equipped – stove, microwave, dishwasher, kettle, refrigerator, cutlery, etc. There is a shared barbecue area in the courtyard of the building.