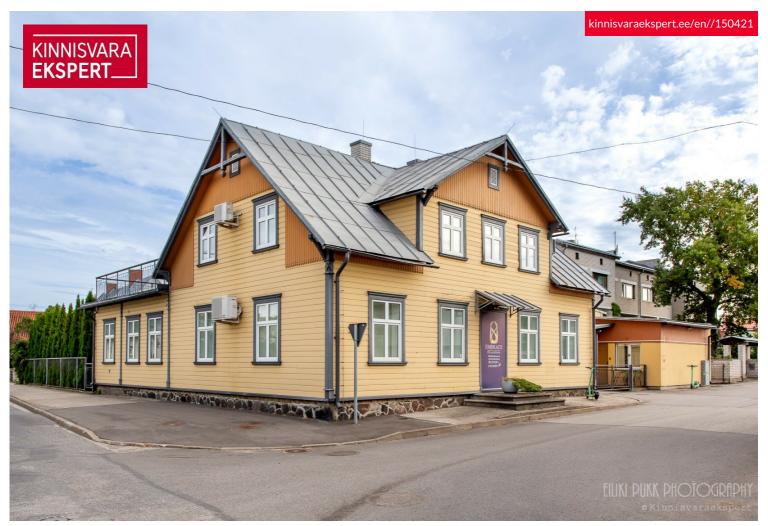

# For sale accommodation PARDI 30

Pärnu maakond, Pärnu linn, Rannarajoon

Guesthouse for sale in Pärnu beach area!

### Additional information

For sale: a functional guesthouse located in Pärnu's beach area, situated on a quieter side street not far from the swimming beach. The accommodation facility, which includes 12 rooms and apartments (up to 42 beds), has a long operational history and an established client base. Everything is conveniently in place to continue the hospitality business – along with the property, the buyer will receive all the necessary business information, complete furnishings, inventory, and contracts.

The plot, adjacent to Pardi and Kanali streets, features a main building with 8 rooms and common areas, as well as a courtyard building with 4 spacious apartment-style rooms. The fully renovated main building (total area 264.4 m²) includes, on the first floor, a reception area, dining room, guest rooms, and a sauna. The second floor houses additional guest rooms and offers access to a spacious rooftop terrace. The rooms are decorated in various styles and color schemes to cater to different tastes, highlighting, for example, romance or a sense of history through interior design details. To ensure a pleasant indoor climate, the rooms are equipped with air conditioning. Depending on the size and furnishings, the rooms with en-suite bathrooms can accommodate 2-3 guests.