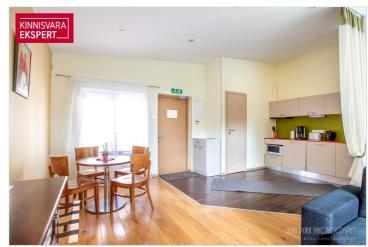

The plot, adjacent to Pardi and Kanali streets, features a main building with 8 rooms and common areas, as well as a courtyard building with 4 spacious apartment-style rooms. The fully renovated main building (total area 264.4 m²) includes, on the first floor, a reception area, dining room, guest rooms, and a sauna. The second floor houses additional guest rooms and offers access to a spacious rooftop terrace. The rooms are decorated in various styles and color schemes to cater to different tastes, highlighting, for example, romance or a sense of history through interior design details. To ensure a pleasant indoor climate, the rooms are equipped with air conditioning. Depending on the size and furnishings, the rooms with en-suite bathrooms can accommodate 2-3 guests.

The courtyard building (total area 214.4 m²) houses 4 apartments with terraces, three of which are spread across two floors. On the first floor of the apartments, there is a spacious living room, kitchen, and sauna, while the second floor features a sleeping area that can accommodate up to four people. The studio-type apartment has beds for 4 guests, while the others can accommodate up to 6. The kitchenettes are fully equipped – stove, microwave, dishwasher, kettle, refrigerator, cutlery, etc. There is a shared barbecue area in the courtyard of the building.