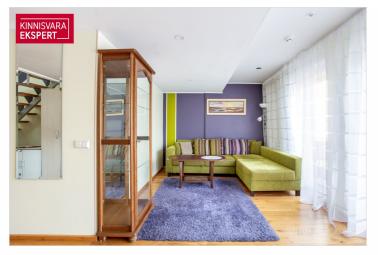

The plot, adjacent to Pardi and Kanali streets, features a main building with 8 rooms and common areas, as well as a courtyard building with 4 spacious apartment-style rooms. The fully renovated main building (total area 264.4 m²) includes, on the first floor, a reception area, dining room, guest rooms, and a sauna. The second floor houses additional guest rooms and offers access to a spacious rooftop terrace. The rooms are decorated in various styles and color schemes to cater to different tastes, highlighting, for example, romance or a sense of history through interior design details. To ensure a pleasant indoor climate, the rooms are equipped with air conditioning. Depending on the size and furnishings, the rooms with en-suite bathrooms can accommodate 2-3 guests.

The courtyard building (total area 214.4 m²) houses 4 apartments with terraces, three of which are spread across two floors. On the first floor of the apartments, there is a spacious living room, kitchen, and sauna, while the second floor features a sleeping area that can accommodate up to four people. The studio-type apartment has beds for 4 guests, while the others can accommodate up to 6. The kitchenettes are fully equipped – stove, microwave, dishwasher, kettle, refrigerator, cutlery, etc. There is a shared barbecue area in the courtyard of the building.