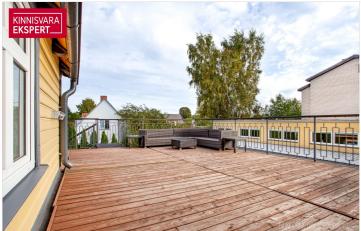

The plot, adjacent to Pardi and Kanali streets, features a main building with 8 rooms and common areas, as well as a courtyard building with 4 spacious apartment-style rooms. The fully renovated main building (total area 264.4 m²) includes, on the first floor, a reception area, dining room, guest rooms, and a sauna. The second floor houses additional guest rooms and offers access to a spacious rooftop terrace. The rooms are decorated in various styles and color schemes to cater to different tastes, highlighting, for example, romance or a sense of history through interior design details. To ensure a pleasant indoor climate, the rooms are equipped with air conditioning. Depending on the size and furnishings, the rooms with en-suite bathrooms can accommodate 2-3 guests.