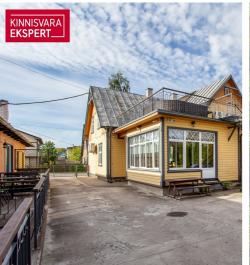

The plot, adjacent to Pardi and Kanali streets, features a main building with 8 rooms and common areas, as well as a courtyard building with 4 spacious apartment-style rooms. The fully renovated main building (total area 264.4 m²) includes, on the first floor, a reception area, dining room, guest rooms, and a sauna. The second floor houses additional guest rooms and offers access to a spacious rooftop terrace. The rooms are decorated in various styles and color schemes to cater to different tastes, highlighting, for example, romance or a sense of history through interior design details. To ensure a pleasant indoor climate, the rooms are equipped with air conditioning. Depending on the size and furnishings, the rooms with en-suite bathrooms can accommodate 2-3 guests.

The courtyard building (total area 214.4 m²) houses 4 apartments with terraces, three of which are spread across two floors. On the first floor of the apartments, there is a spacious living room, kitchen, and sauna, while the second floor features a sleeping area that can accommodate up to four people. The studio-type apartment has beds for 4 guests, while the others can accommodate up to 6. The kitchenettes are fully equipped – stove, microwave, dishwasher, kettle, refrigerator, cutlery, etc. There is a shared barbecue area in the courtyard of the building.