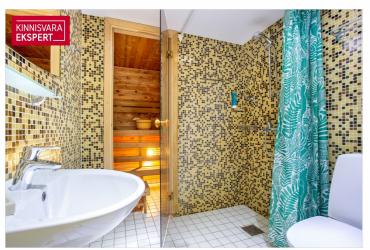

The plot, adjacent to Pardi and Kanali streets, features a main building with 8 rooms and common areas, as well as a courtyard building with 4 spacious apartment-style rooms. The fully renovated main building (total area 264.4 m²) includes, on the first floor, a reception area, dining room, guest rooms, and a sauna. The second floor houses additional guest rooms and offers access to a spacious rooftop terrace. The rooms are decorated in various styles and color schemes to cater to different tastes, highlighting, for example, romance or a sense of history through interior design details. To ensure a pleasant indoor climate, the rooms are equipped with air conditioning. Depending on the size and furnishings, the rooms with en-suite bathrooms can accommodate 2-3 guests.

The courtyard building (total area 214.4 m²) houses 4 apartments with terraces, three of which are spread across two floors. On the first floor of the apartments, there is a spacious living room, kitchen, and sauna, while the second floor features a sleeping area that can accommodate up to four people. The studio-type apartment has beds for 4 guests, while the others can accommodate up to 6. The kitchenettes are fully equipped – stove, microwave, dishwasher, kettle, refrigerator, cutlery, etc. There is a shared barbecue area in the courtyard of the building.