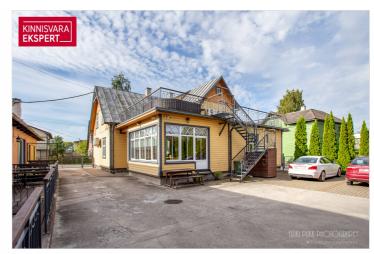

The plot, adjacent to Pardi and Kanali streets, features a main building with 8 rooms and common areas, as well as a courtyard building with 4 spacious apartment-style rooms. The fully renovated main building (total area 264.4 m²) includes, on the first floor, a reception area, dining room, guest rooms, and a sauna. The second floor houses additional guest rooms and offers access to a spacious rooftop terrace. The rooms are decorated in various styles and color schemes to cater to different tastes, highlighting, for example, romance or a sense of history through interior design details. To ensure a pleasant indoor climate, the rooms are equipped with air conditioning. Depending on the size and furnishings, the rooms with en-suite bathrooms can accommodate 2-3 guests.

The courtyard building (total area 214.4 m²) houses 4 apartments with terraces, three of which are spread across two floors. On the first floor of the apartments, there is a spacious living room, kitchen, and sauna, while the second floor features a sleeping area that can accommodate up to four people. The studio-type apartment has beds for 4 guests, while the others can accommodate up to 6. The kitchenettes are fully equipped – stove, microwave, dishwasher, kettle, refrigerator, cutlery, etc. There is a shared barbecue area in the courtyard of the building.

The buildings are connected to district heating, with all necessary utility connections at sufficient capacity. To manage the guesthouse, an automated check-in and check-out system with video surveillance is in place, which helps save on personnel costs and enables the business to be managed remotely. Parking is available on the property for up to 12 cars.