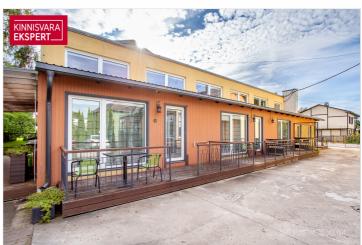

# For sale house PARDI 30

Pärnu maakond, Pärnu linn, Rannarajoon

Guesthouse for sale in Pärnu beach area!

#### Additional information

For sale: a functional guesthouse located in Pärnu's beach area, situated on a quieter side street not far from the swimming beach. The accommodation facility, which includes 12 rooms and apartments (up to 42 beds), has a long operational history and an established client base. Everything is conveniently in place to continue the hospitality business – along with the property, the buyer will receive all the necessary business information, complete furnishings, inventory, and contracts.

The plot, adjacent to Pardi and Kanali streets, features a main building with 8 rooms and common areas, as well as a courtyard building with 4 spacious apartment-style rooms. The fully renovated main building (total area 264.4 m²) includes, on the first floor, a reception area, dining room, guest rooms, and a sauna. The second floor houses additional guest rooms and offers access to a spacious rooftop terrace. The rooms are decorated in various styles and color schemes to cater to different tastes, highlighting, for example, romance or a sense of history through interior design details. To ensure a pleasant indoor climate, the rooms are equipped with air conditioning. Depending on the size and furnishings, the rooms with en-suite bathrooms can accommodate 2-3 guests.

The buildings are connected to district heating, with all necessary utility connections at sufficient capacity. To manage the guesthouse, an automated check-in and check-out system with video surveillance is in place, which helps save on personnel costs and enables the business to be managed remotely. Parking is available on the property for up to 12 cars.