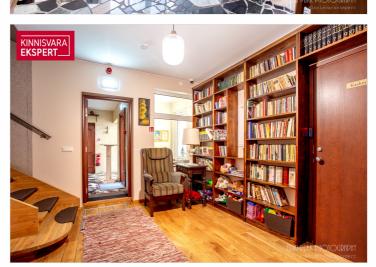

The plot, adjacent to Pardi and Kanali streets, features a main building with 8 rooms and common areas, as well as a courtyard building with 4 spacious apartment-style rooms. The fully renovated main building (total area 264.4 m²) includes, on the first floor, a reception area, dining room, guest rooms, and a sauna. The second floor houses additional guest rooms and offers access to a spacious rooftop terrace. The rooms are decorated in various styles and color schemes to cater to different tastes, highlighting, for example, romance or a sense of history through interior design details. To ensure a pleasant indoor climate, the rooms are equipped with air conditioning. Depending on the size and furnishings, the rooms with en-suite bathrooms can accommodate 2-3 guests.