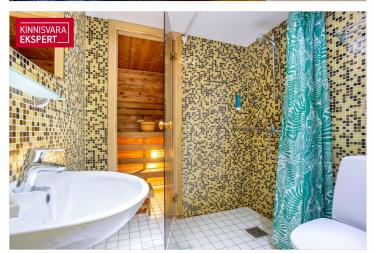

The plot, adjacent to Pardi and Kanali streets, features a main building with 8 rooms and common areas, as well as a courtyard building with 4 spacious apartment-style rooms. The fully renovated main building (total area 264.4 m²) includes, on the first floor, a reception area, dining room, guest rooms, and a sauna. The second floor houses additional guest rooms and offers access to a spacious rooftop terrace. The rooms are decorated in various styles and color schemes to cater to different tastes, highlighting, for example, romance or a sense of history through interior design details. To ensure a pleasant indoor climate, the rooms are equipped with air conditioning. Depending on the size and furnishings, the rooms with en-suite bathrooms can accommodate 2-3 guests.

The courtyard building (total area 214.4 m²) houses 4 apartments with terraces, three of which are spread across two floors. On the first floor of the apartments, there is a spacious living room, kitchen, and sauna, while the second floor features a sleeping area that can accommodate up to four people. The studio-type apartment has beds for 4 guests, while the others can accommodate up to 6. The kitchenettes are fully equipped – stove, microwave, dishwasher, kettle, refrigerator, cutlery, etc. There is a shared barbecue area in the courtyard of the building.