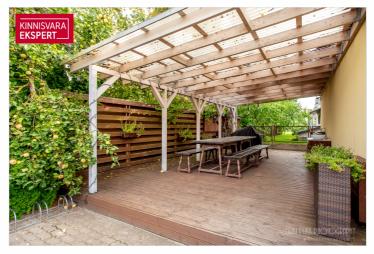

The courtyard building (total area 214.4 m²) houses 4 apartments with terraces, three of which are spread across two floors. On the first floor of the apartments, there is a spacious living room, kitchen, and sauna, while the second floor features a sleeping area that can accommodate up to four people. The studio-type apartment has beds for 4 guests, while the others can accommodate up to 6. The kitchenettes are fully equipped – stove, microwave, dishwasher, kettle, refrigerator, cutlery, etc. There is a shared barbecue area in the courtyard of the building.