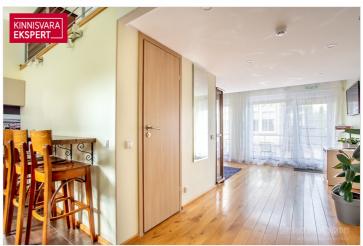

The plot, adjacent to Pardi and Kanali streets, features a main building with 8 rooms and common areas, as well as a courtyard building with 4 spacious apartment-style rooms. The fully renovated main building (total area 264.4 m²) includes, on the first floor, a reception area, dining room, guest rooms, and a sauna. The second floor houses additional guest rooms and offers access to a spacious rooftop terrace. The rooms are decorated in various styles and color schemes to cater to different tastes, highlighting, for example, romance or a sense of history through interior design details. To ensure a pleasant indoor climate, the rooms are equipped with air conditioning. Depending on the size and furnishings, the rooms with en-suite bathrooms can accommodate 2-3 guests.