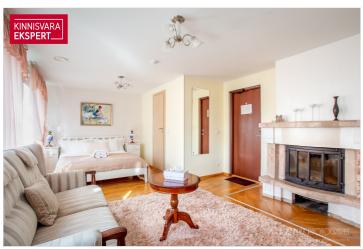

The plot, adjacent to Pardi and Kanali streets, features a main building with 8 rooms and common areas, as well as a courtyard building with 4 spacious apartment-style rooms. The fully renovated main building (total area 264.4 m²) includes, on the first floor, a reception area, dining room, guest rooms, and a sauna. The second floor houses additional guest rooms and offers access to a spacious rooftop terrace. The rooms are decorated in various styles and color schemes to cater to different tastes, highlighting, for example, romance or a sense of history through interior design details. To ensure a pleasant indoor climate, the rooms are equipped with air conditioning. Depending on the size and furnishings, the rooms with en-suite bathrooms can accommodate 2-3 guests.

The courtyard building (total area 214.4 m²) houses 4 apartments with terraces, three of which are spread across two floors. On the first floor of the apartments, there is a spacious living room, kitchen, and sauna, while the second floor features a sleeping area that can accommodate up to four people. The studio-type apartment has beds for 4 guests, while the others can accommodate up to 6. The kitchenettes are fully equipped – stove, microwave, dishwasher, kettle, refrigerator, cutlery, etc. There is a shared barbecue area in the courtyard of the building.