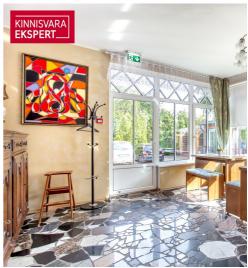

The plot, adjacent to Pardi and Kanali streets, features a main building with 8 rooms and common areas, as well as a courtyard building with 4 spacious apartment-style rooms. The fully renovated main building (total area 264.4 m²) includes, on the first floor, a reception area, dining room, guest rooms, and a sauna. The second floor houses additional guest rooms and offers access to a spacious rooftop terrace. The rooms are decorated in various styles and color schemes to cater to different tastes, highlighting, for example, romance or a sense of history through interior design details. To ensure a pleasant indoor climate, the rooms are equipped with air conditioning. Depending on the size and furnishings, the rooms with en-suite bathrooms can accommodate 2-3 guests.