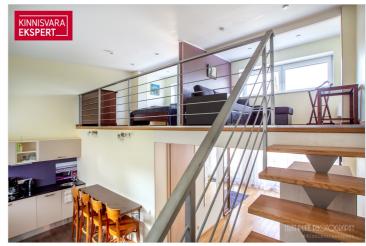

The plot, adjacent to Pardi and Kanali streets, features a main building with 8 rooms and common areas, as well as a courtyard building with 4 spacious apartment-style rooms. The fully renovated main building (total area 264.4 m²) includes, on the first floor, a reception area, dining room, guest rooms, and a sauna. The second floor houses additional guest rooms and offers access to a spacious rooftop terrace. The rooms are decorated in various styles and color schemes to cater to different tastes, highlighting, for example, romance or a sense of history through interior design details. To ensure a pleasant indoor climate, the rooms are equipped with air conditioning. Depending on the size and furnishings, the rooms with en-suite bathrooms can accommodate 2-3 guests.

The courtyard building (total area 214.4 m²) houses 4 apartments with terraces, three of which are spread across two floors. On the first floor of the apartments, there is a spacious living room, kitchen, and sauna, while the second floor features a sleeping area that can accommodate up to four people. The studio-type apartment has beds for 4 guests, while the others can accommodate up to 6. The kitchenettes are fully equipped – stove, microwave, dishwasher, kettle, refrigerator, cutlery, etc. There is a shared barbecue area in the courtyard of the building.