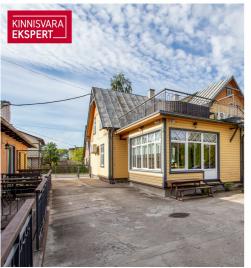

The plot, adjacent to Pardi and Kanali streets, features a main building with 8 rooms and common areas, as well as a courtyard building with 4 spacious apartment-style rooms. The fully renovated main building (total area 264.4 m²) includes, on the first floor, a reception area, dining room, guest rooms, and a sauna. The second floor houses additional guest rooms and offers access to a spacious rooftop terrace. The rooms are decorated in various styles and color schemes to cater to different tastes, highlighting, for example, romance or a sense of history through interior design details. To ensure a pleasant indoor climate, the rooms are equipped with air conditioning. Depending on the size and furnishings, the rooms with en-suite bathrooms can accommodate 2-3 guests.

The courtyard building (total area 214.4 m²) houses 4 apartments with terraces, three of which are spread across two floors. On the first floor of the apartments, there is a spacious living room, kitchen, and sauna, while the second floor features a sleeping area that can accommodate up to four people. The studio-type apartment has beds for 4 guests, while the others can accommodate up to 6. The kitchenettes are fully equipped – stove, microwave, dishwasher, kettle, refrigerator, cutlery, etc. There is a shared barbecue area in the courtyard of the building.