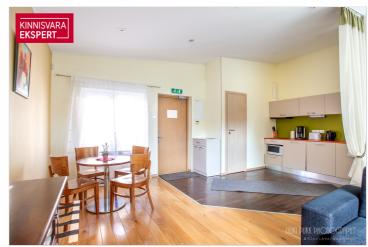

The plot, adjacent to Pardi and Kanali streets, features a main building with 8 rooms and common areas, as well as a courtyard building with 4 spacious apartment-style rooms. The fully renovated main building (total area 264.4 m²) includes, on the first floor, a reception area, dining room, guest rooms, and a sauna. The second floor houses additional guest rooms and offers access to a spacious rooftop terrace. The rooms are decorated in various styles and color schemes to cater to different tastes, highlighting, for example, romance or a sense of history through interior design details. To ensure a pleasant indoor climate, the rooms are equipped with air conditioning. Depending on the size and furnishings, the rooms with en-suite bathrooms can accommodate 2-3 guests.

The courtyard building (total area 214.4 m²) houses 4 apartments with terraces, three of which are spread across two floors. On the first floor of the apartments, there is a spacious living room, kitchen, and sauna, while the second floor features a sleeping area that can accommodate up to four people. The studio-type apartment has beds for 4 guests, while the others can accommodate up to 6. The kitchenettes are fully equipped – stove, microwave, dishwasher, kettle, refrigerator, cutlery, etc. There is a shared barbecue area in the courtyard of the building.