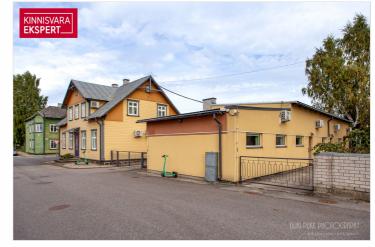

#### Additional information

For sale: a functional guesthouse located in Pärnu's beach area, situated on a quieter side street not far from the swimming beach. The accommodation facility, which includes 12 rooms and apartments (up to 42 beds), has a long operational history and an established client base. Everything is conveniently in place to continue the hospitality business – along with the property, the buyer will receive all the necessary business information, complete furnishings, inventory, and contracts.

The plot, adjacent to Pardi and Kanali streets, features a main building with 8 rooms and common areas, as well as a courtyard building with 4 spacious apartment-style rooms. The fully renovated main building (total area 264.4 m²) includes, on the first floor, a reception area, dining room, guest rooms, and a sauna. The second floor houses additional guest rooms and offers access to a spacious rooftop terrace. The rooms are decorated in various styles and color schemes to cater to different tastes, highlighting, for example, romance or a sense of history through interior design details. To ensure a pleasant indoor climate, the rooms are equipped with air conditioning. Depending on the size and furnishings, the rooms with en-suite bathrooms can accommodate 2-3 guests.

The courtyard building (total area 214.4 m²) houses 4 apartments with terraces, three of which are spread across two floors. On the first floor of the apartments, there is a spacious living room, kitchen, and sauna, while the second floor features a sleeping area that can accommodate up to four people. The studio-type apartment has beds for 4 guests, while the others can accommodate up to 6. The kitchenettes are fully equipped – stove, microwave, dishwasher, kettle, refrigerator, cutlery, etc. There is a shared barbecue area in the courtyard of the building.