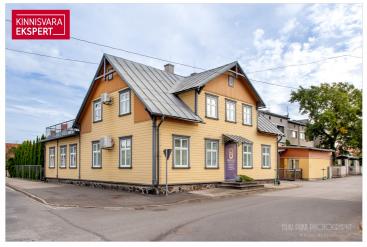

#### Additional information

For sale: a functional guesthouse located in Pärnu's beach area, situated on a quieter side street not far from the swimming beach. The accommodation facility, which includes 12 rooms and apartments (up to 42 beds), has a long operational history and an established client base. Everything is conveniently in place to continue the hospitality business – along with the property, the buyer will receive all the necessary business information, complete furnishings, inventory, and contracts.

The plot, adjacent to Pardi and Kanali streets, features a main building with 8 rooms and common areas, as well as a courtyard building with 4 spacious apartment-style rooms. The fully renovated main building (total area 264.4 m²) includes, on the first floor, a reception area, dining room, guest rooms, and a sauna. The second floor houses additional guest rooms and offers access to a spacious rooftop terrace. The rooms are decorated in various styles and color schemes to cater to different tastes, highlighting, for example, romance or a sense of history through interior design details. To ensure a pleasant indoor climate, the rooms are equipped with air conditioning. Depending on the size and furnishings, the rooms with en-suite bathrooms can accommodate 2-3 guests.