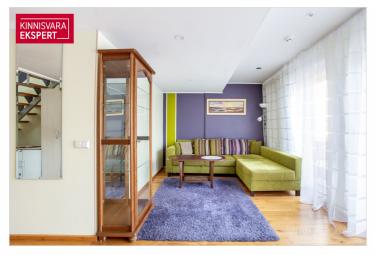

The plot, adjacent to Pardi and Kanali streets, features a main building with 8 rooms and common areas, as well as a courtyard building with 4 spacious apartment-style rooms. The fully renovated main building (total area 264.4 m²) includes, on the first floor, a reception area, dining room, guest rooms, and a sauna. The second floor houses additional guest rooms and offers access to a spacious rooftop terrace. The rooms are decorated in various styles and color schemes to cater to different tastes, highlighting, for example, romance or a sense of history through interior design details. To ensure a pleasant indoor climate, the rooms are equipped with air conditioning. Depending on the size and furnishings, the rooms with en-suite bathrooms can accommodate 2-3 guests.

The courtyard building (total area 214.4 m²) houses 4 apartments with terraces, three of which are spread across two floors. On the first floor of the apartments, there is a spacious living room, kitchen, and sauna, while the second floor features a sleeping area that can accommodate up to four people. The studio-type apartment has beds for 4 guests, while the others can accommodate up to 6. The kitchenettes are fully equipped – stove, microwave, dishwasher, kettle, refrigerator, cutlery, etc. There is a shared barbecue area in the courtyard of the building.