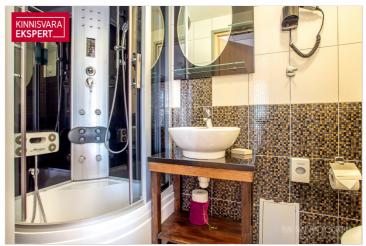

#### Additional data

alarm, balconi, bath, electricity, fireplace, furniture, industrual electricity, parquet, profile, shower, water, kitchen furniture, video cameras, closed courtyard, central water, central heating, air conditioner

The plot, adjacent to Pardi and Kanali streets, features a main building with 8 rooms and common areas, as well as a courtyard building with 4 spacious apartment-style rooms. The fully renovated main building (total area 264.4 m²) includes, on the first floor, a reception area, dining room, guest rooms, and a sauna. The second floor houses additional guest rooms and offers access to a spacious rooftop terrace. The rooms are decorated in various styles and color schemes to cater to different tastes, highlighting, for example, romance or a sense of history through interior design details. To ensure a pleasant indoor climate, the rooms are equipped with air conditioning. Depending on the size and furnishings, the rooms with en-suite bathrooms can accommodate 2-3 guests.