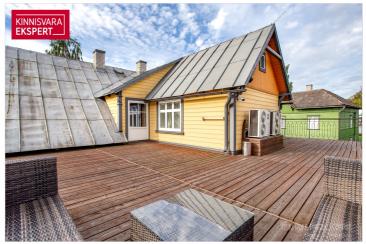

The plot, adjacent to Pardi and Kanali streets, features a main building with 8 rooms and common areas, as well as a courtyard building with 4 spacious apartment-style rooms. The fully renovated main building (total area 264.4 m²) includes, on the first floor, a reception area, dining room, guest rooms, and a sauna. The second floor houses additional guest rooms and offers access to a spacious rooftop terrace. The rooms are decorated in various styles and color schemes to cater to different tastes, highlighting, for example, romance or a sense of history through interior design details. To ensure a pleasant indoor climate, the rooms are equipped with air conditioning. Depending on the size and furnishings, the rooms with en-suite bathrooms can accommodate 2-3 guests.