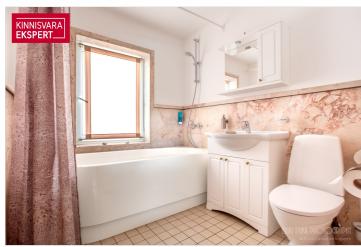

The plot, adjacent to Pardi and Kanali streets, features a main building with 8 rooms and common areas, as well as a courtyard building with 4 spacious apartment-style rooms. The fully renovated main building (total area 264.4 m²) includes, on the first floor, a reception area, dining room, guest rooms, and a sauna. The second floor houses additional guest rooms and offers access to a spacious rooftop terrace. The rooms are decorated in various styles and color schemes to cater to different tastes, highlighting, for example, romance or a sense of history through interior design details. To ensure a pleasant indoor climate, the rooms are equipped with air conditioning. Depending on the size and furnishings, the rooms with en-suite bathrooms can accommodate 2-3 guests.

The courtyard building (total area 214.4 m²) houses 4 apartments with terraces, three of which are spread across two floors. On the first floor of the apartments, there is a spacious living room, kitchen, and sauna, while the second floor features a sleeping area that can accommodate up to four people. The studio-type apartment has beds for 4 guests, while the others can accommodate up to 6. The kitchenettes are fully equipped – stove, microwave, dishwasher, kettle, refrigerator, cutlery, etc. There is a shared barbecue area in the courtyard of the building.