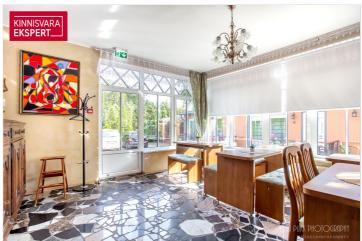

The plot, adjacent to Pardi and Kanali streets, features a main building with 8 rooms and common areas, as well as a courtyard building with 4 spacious apartment-style rooms. The fully renovated main building (total area 264.4 m²) includes, on the first floor, a reception area, dining room, guest rooms, and a sauna. The second floor houses additional guest rooms and offers access to a spacious rooftop terrace. The rooms are decorated in various styles and color schemes to cater to different tastes, highlighting, for example, romance or a sense of history through interior design details. To ensure a pleasant indoor climate, the rooms are equipped with air conditioning. Depending on the size and furnishings, the rooms with en-suite bathrooms can accommodate 2-3 guests.

The buildings are connected to district heating, with all necessary utility connections at sufficient capacity. To manage the guesthouse, an automated check-in and check-out system with video surveillance is in place, which helps save on personnel costs and enables the business to be managed remotely. Parking is available on the property for up to 12 cars.