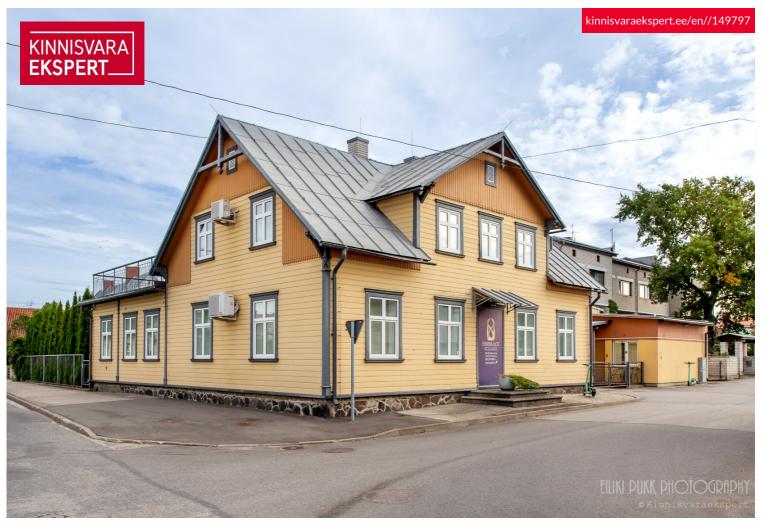

# For sale house PARDI 30

Pärnu maakond, Pärnu linn, Rannarajoon

Guesthouse for sale in Pärnu beach area!

#### Additional information

For sale: a functional guesthouse located in Pärnu's beach area, situated on a quieter side street not far from the swimming beach. The accommodation facility, which includes 12 rooms and apartments (up to 42 beds), has a long operational history and an established client base. Everything is conveniently in place to continue the hospitality business – along with the property, the buyer will receive all the necessary business information, complete furnishings, inventory, and contracts.

The plot, adjacent to Pardi and Kanali streets, features a main building with 8 rooms and common areas, as well as a courtyard building with 4 spacious apartment-style rooms. The fully renovated main building (total area 264.4 m²) includes, on the first floor, a reception area, dining room, guest rooms, and a sauna. The second floor houses additional guest rooms and offers access to a spacious rooftop terrace. The rooms are decorated in various styles and color schemes to cater to different tastes, highlighting, for example, romance or a sense of history through interior design details. To ensure a pleasant indoor climate, the rooms are equipped with air conditioning. Depending on the size and furnishings, the rooms with en-suite bathrooms can accommodate 2-3 guests.