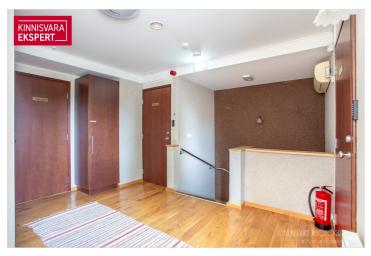

The plot, adjacent to Pardi and Kanali streets, features a main building with 8 rooms and common areas, as well as a courtyard building with 4 spacious apartment-style rooms. The fully renovated main building (total area 264.4 m²) includes, on the first floor, a reception area, dining room, guest rooms, and a sauna. The second floor houses additional guest rooms and offers access to a spacious rooftop terrace. The rooms are decorated in various styles and color schemes to cater to different tastes, highlighting, for example, romance or a sense of history through interior design details. To ensure a pleasant indoor climate, the rooms are equipped with air conditioning. Depending on the size and furnishings, the rooms with en-suite bathrooms can accommodate 2-3 guests.