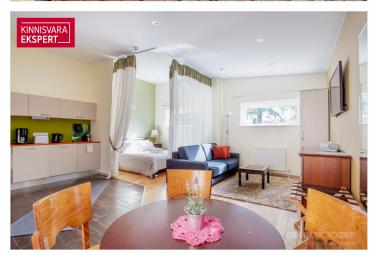

The plot, adjacent to Pardi and Kanali streets, features a main building with 8 rooms and common areas, as well as a courtyard building with 4 spacious apartment-style rooms. The fully renovated main building (total area 264.4 m²) includes, on the first floor, a reception area, dining room, guest rooms, and a sauna. The second floor houses additional guest rooms and offers access to a spacious rooftop terrace. The rooms are decorated in various styles and color schemes to cater to different tastes, highlighting, for example, romance or a sense of history through interior design details. To ensure a pleasant indoor climate, the rooms are equipped with air conditioning. Depending on the size and furnishings, the rooms with en-suite bathrooms can accommodate 2-3 guests.

The courtyard building (total area 214.4 m²) houses 4 apartments with terraces, three of which are spread across two floors. On the first floor of the apartments, there is a spacious living room, kitchen, and sauna, while the second floor features a sleeping area that can accommodate up to four people. The studio-type apartment has beds for 4 guests, while the others can accommodate up to 6. The kitchenettes are fully equipped – stove, microwave, dishwasher, kettle, refrigerator, cutlery, etc. There is a shared barbecue area in the courtyard of the building.