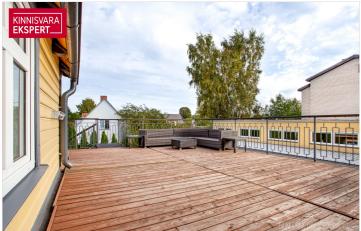

The plot, adjacent to Pardi and Kanali streets, features a main building with 8 rooms and common areas, as well as a courtyard building with 4 spacious apartment-style rooms. The fully renovated main building (total area 264.4 m²) includes, on the first floor, a reception area, dining room, guest rooms, and a sauna. The second floor houses additional guest rooms and offers access to a spacious rooftop terrace. The rooms are decorated in various styles and color schemes to cater to different tastes, highlighting, for example, romance or a sense of history through interior design details. To ensure a pleasant indoor climate, the rooms are equipped with air conditioning. Depending on the size and furnishings, the rooms with en-suite bathrooms can accommodate 2-3 guests.

The courtyard building (total area 214.4 m²) houses 4 apartments with terraces, three of which are spread across two floors. On the first floor of the apartments, there is a spacious living room, kitchen, and sauna, while the second floor features a sleeping area that can accommodate up to four people. The studio-type apartment has beds for 4 guests, while the others can accommodate up to 6. The kitchenettes are fully equipped – stove, microwave, dishwasher, kettle, refrigerator, cutlery, etc. There is a shared barbecue area in the courtyard of the building.