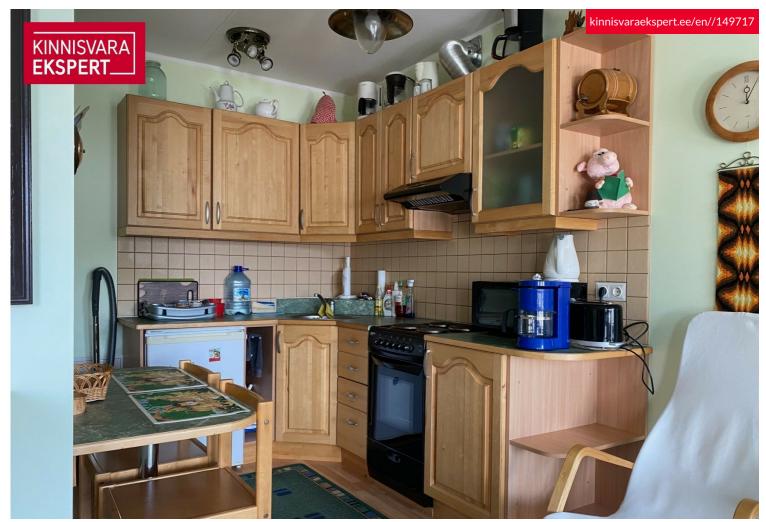

## Additional data

balconi, bath, coatroom, electricity, elevator, furniture, locked staircase, refrigerator, washing machine, water, kitchen furniture, central water, central heating

#### Additional information

Rental aprtment with balcony and seaview. Apartment is on the third floor. There is elevator in the building. Parking lot is behind closed gate. There are few spots infornt of building also.