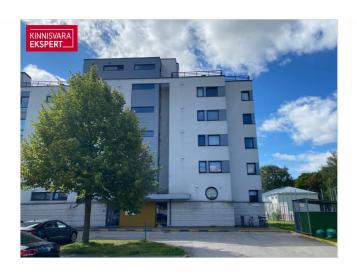

# Rent apartment **KARUSSELLI 71**

Pärnu maakond, Pärnu linn, Rannarajoon

Rental apartment from 1.09.2024 til 31.05.2025

## **LEENO ANDRESON**

**1**+37255558738

**\**+3724420700

■ leeno.andreson@kinnisvaraekspert.ee

| ID                         | 149717                 |
|----------------------------|------------------------|
| Rooms                      | 1                      |
| Total area                 | $31.4  \text{m}^2$     |
| Form of ownership          | apartment<br>ownership |
| Condition                  | completed              |
| Year of construction       | 2004                   |
| Floor                      | 3/6                    |
| Building material          | panel                  |
| Cadastral register number: | <u>62512:032:0001</u>  |

#### Additional information

Rental aprtment with balcony and seaview. Apartment is on the third floor. There is elevator in the building. Parking lot is behind closed gate. There are few spots infornt of building also.

#### Location

Pärnu maakond, Pärnu linn, Rannarajoon