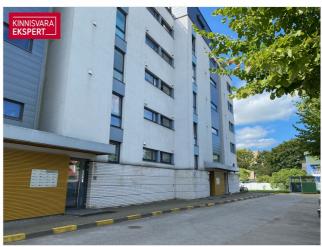

# Rent apartment **KARUSSELLI 71**

Pärnu maakond, Pärnu linn, Rannarajoon

Rental apartment from 1.09.2024 til 31.05.2025

## **LEENO ANDRESON**

**1**+37255558738

**\**+3724420700

■ leeno.andreson@kinnisvaraekspert.ee

| ID                         | 149717                 |
|----------------------------|------------------------|
| Rooms                      | 1                      |
| Total area                 | $31.4  \text{m}^2$     |
| Form of ownership          | apartment<br>ownership |
| Condition                  | completed              |
| Year of construction       | 2004                   |
| Floor                      | 3/6                    |
| Building material          | panel                  |
| Cadastral register number: | <u>62512:032:0001</u>  |

#### Additional information

Rental aprtment with balcony and seaview. Apartment is on the third floor. There is elevator in the building. Parking lot is behind closed gate. There are few spots infornt of building also.

#### Location

Pärnu maakond, Pärnu linn, Rannarajoon