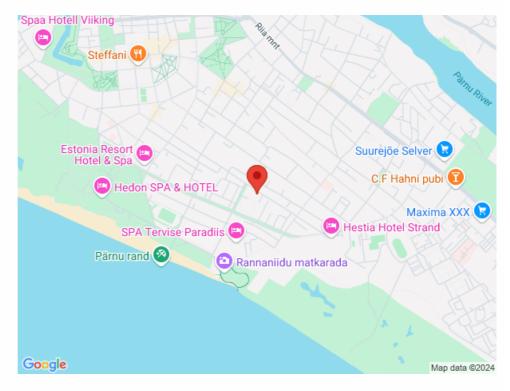

D).

First month pay is 400 euros rental+400 euros deposit+400 euros broker fee.

\*\*\*

KINNISVARAEKSPERT has been operating on the Estonian market since 1993. Our offices are located in Tallinn and Pärnu, and we serve you all over Estonia. Through cooperation partners Nord Prime Capital and Alliance Group UAB, we are also represented in Latvia and Lithuania.

We offer brokerage services, valuation and real estate advisory services in both the private and commercial sectors.

Kinnisvarekspert works closely with one of the world's largest real estate companies, Cushman & Wakefield. Our cooperation spans all over the world.

You can find more information at <a href="http://www.kinnisvaraekspert.ee">http://www.kinnisvaraekspert.ee</a>

#### Location

Pärnu maakond, Pärnu linn, Rannarajoon