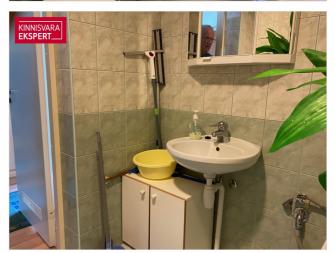

## Additional data

balconi, bath, coatroom, electricity, elevator, furniture, locked staircase, refrigerator, washing machine, water, kitchen furniture, central water, central heating

#### Additional information

Rental aprtment with balcony and seaview. Apartment is on the third floor. There is elevator in the building. Parking lot is behind closed gate. There are few spots infornt of building also.