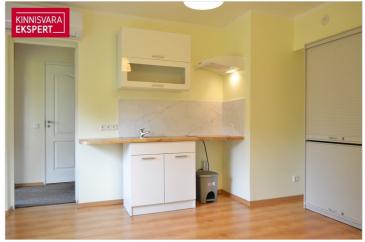

# **Rent houseshare TANUMA TEE**

📍 Harju maakond, Jõelähtme vald, Neeme küla

Majaosa merega piirneval kinnistul!

### **ARDO LEPP**

350€

13.46 € / m<sup>2</sup>

0+3725173617 **\$**+3726264250 ■ ardo.lepp@kinnisvaraekspert.ee

**26** m<sup>2</sup> floo total are

**800** m<sup>2</sup> plot

| ID                       | 149687             |
|--------------------------|--------------------|
| Rooms                    | 1                  |
| Total area               | 26 m <sup>2</sup>  |
| Plot                     | 800 m <sup>2</sup> |
| Form of ownership        | immovable          |
| Condition                | new finishing      |
| Floors                   | 1                  |
| <b>Building material</b> | wood               |
| Price range              | 350€               |
| Price per m2             | 13.46€             |
| Deposit                  | 500€               |
|                          |                    |

#### Additional data

õhksoojuspump, boiler, furniture, industrual electricity, parquet, profile, shower, washing machine, kitchen furniture