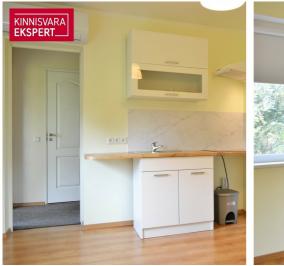

### **ARDO LEPP**

350€

13.46 € / m<sup>2</sup>

0+3725173617 **\$**+3726264250 ■ ardo.lepp@kinnisvaraekspert.ee

**26** m<sup>2</sup> floo total are

**800** m<sup>2</sup> plot

| ID                       | 149687             |
|--------------------------|--------------------|
| Rooms                    | 1                  |
| Total area               | 26 m <sup>2</sup>  |
| Plot                     | 800 m <sup>2</sup> |
| Form of ownership        | immovable          |
| Condition                | new finishing      |
| Floors                   | 1                  |
| <b>Building material</b> | wood               |
| Price range              | 350€               |
| Price per m2             | 13.46€             |
| Deposit                  | 500€               |
|                          |                    |

#### Additional data

õhksoojuspump, boiler, furniture, industrual electricity, parquet, profile, shower, washing machine, kitchen furniture