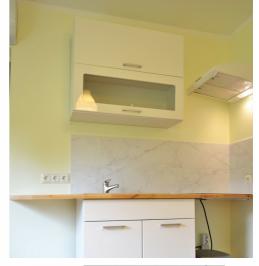

### **ARDO LEPP**

350€

13.46 € / m<sup>2</sup>

0+3725173617 **\$**+3726264250 ■ ardo.lepp@kinnisvaraekspert.ee

**26** m<sup>2</sup> floo total are

**800** m<sup>2</sup> plot

| ID                       | 149687             |
|--------------------------|--------------------|
| Rooms                    | 1                  |
| Total area               | 26 m <sup>2</sup>  |
| Plot                     | 800 m <sup>2</sup> |
| Form of ownership        | immovable          |
| Condition                | new finishing      |
| Floors                   | 1                  |
| <b>Building material</b> | wood               |
| Price range              | 350€               |
| Price per m2             | 13.46€             |
| Deposit                  | 500€               |
|                          |                    |

#### Additional data

õhksoojuspump, boiler, furniture, industrual electricity, parquet, profile, shower, washing machine, kitchen furniture