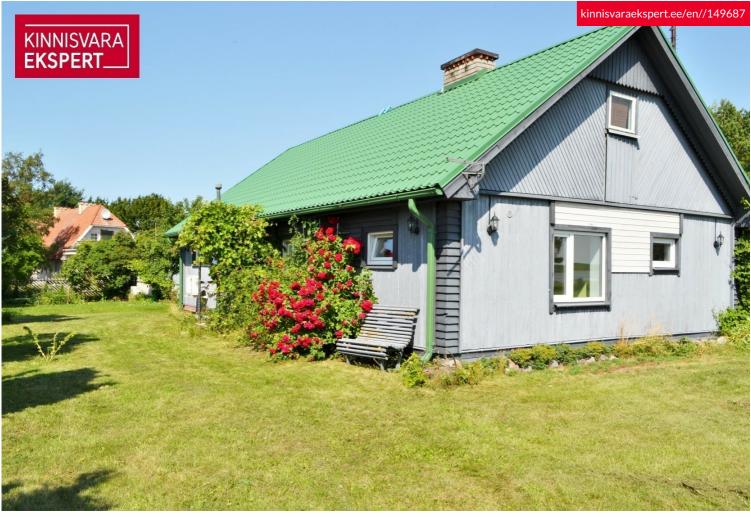

# **Rent houseshare TANUMA TEE**

📍 Harju maakond, Jõelähtme vald, Neeme küla

Majaosa merega piirneval kinnistul!

### **ARDO LEPP**

350€

13.46 € / m<sup>2</sup>

0+3725173617 **\$**+3726264250 ■ ardo.lepp@kinnisvaraekspert.ee

**26** m<sup>2</sup> floo total are

**800** m<sup>2</sup> plot

| ID                       | 149687             |
|--------------------------|--------------------|
| Rooms                    | 1                  |
| Total area               | 26 m <sup>2</sup>  |
| Plot                     | 800 m <sup>2</sup> |
| Form of ownership        | immovable          |
| Condition                | new finishing      |
| Floors                   | 1                  |
| <b>Building material</b> | wood               |
| Price range              | 350€               |
| Price per m2             | 13.46€             |
| Deposit                  | 500€               |
|                          |                    |

### Location

QHarju maakond, Jõelähtme vald, Neeme küla