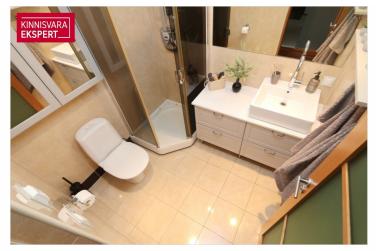

## Additional data

basement, locked staircase, parquet, shower, kitchen furniture, organisation through few floors, local gas heating, stove