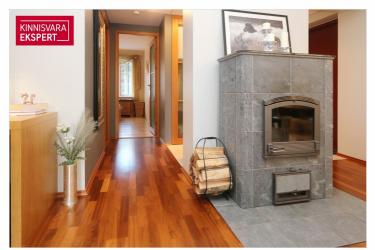

## Additional data

basement, locked staircase, parquet, shower, kitchen furniture, organisation through few floors, local gas heating, stove