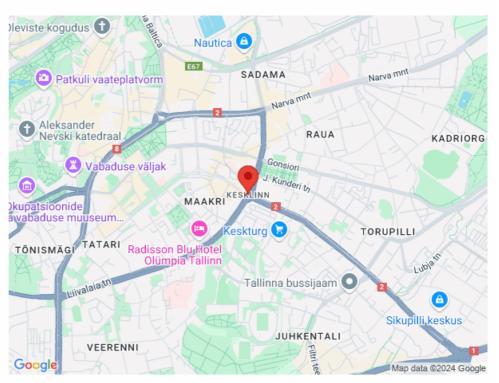

# For sale apartment P.SÜDA 2A

Harju maakond, Tallinn, Kesklinna linnaosa

Avar korter südalinnas, mis võimalik ehitada 3-toaliseks!

#### Location

9 Harju maakond, Tallinn, Kesklinna linnaosa