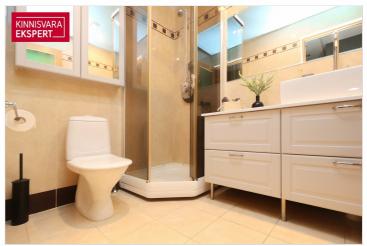

## Additional data

basement, locked staircase, parquet, shower, kitchen furniture, organisation through few floors, local gas heating, stove