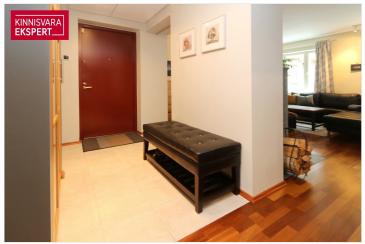

## Additional data

basement, locked staircase, parquet, shower, kitchen furniture, organisation through few floors, local gas heating, stove