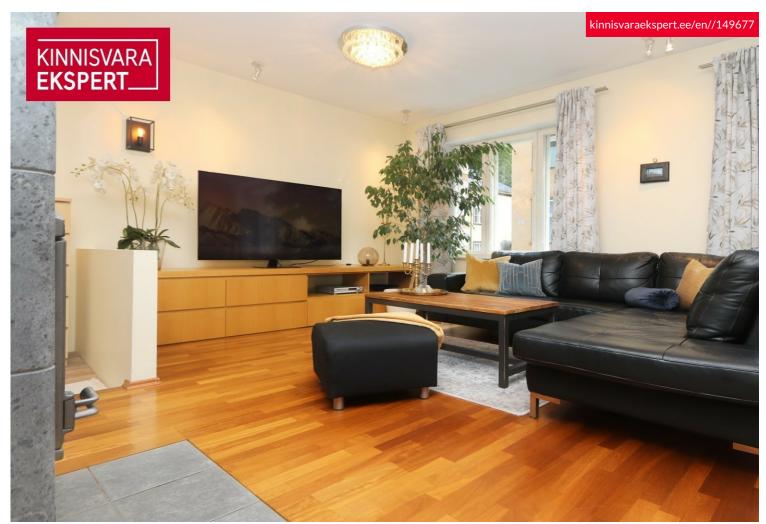

# For sale apartment P.SÜDA 2A

Harju maakond, Tallinn, Kesklinna linnaosa

Avar korter südalinnas, mis võimalik ehitada 3-toaliseks!

## **ARDO LEPP**

D+3725173617

**\**+3726264250

| ID                   | 149677              |
|----------------------|---------------------|
| Rooms                | 2                   |
| Total area           | $96.1  \text{m}^2$  |
| Form of ownership    | apartment ownership |
| Year of construction | 1936                |
| Floor                | 1/3                 |
| Building material    | stone               |
|                      |                     |

## Additional data

basement, locked staircase, parquet, shower, kitchen furniture, organisation through few floors, local gas heating, stove