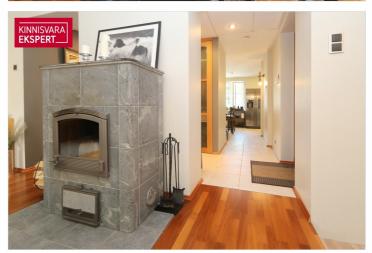

## Additional data

basement, locked staircase, parquet, shower, kitchen furniture, organisation through few floors, local gas heating, stove