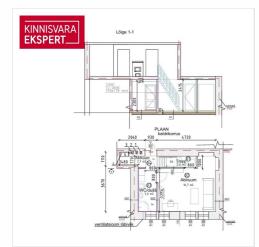

# For sale apartment P.SÜDA 2A

Harju maakond, Tallinn, Kesklinna linnaosa

Avar korter südalinnas, mis võimalik ehitada 3-toaliseks!

## **ARDO LEPP**

D+3725173617

**\**+3726264250

| ID                   | 149677              |
|----------------------|---------------------|
| Rooms                | 2                   |
| Total area           | $96.1  \text{m}^2$  |
| Form of ownership    | apartment ownership |
| Year of construction | 1936                |
| Floor                | 1/3                 |
| Building material    | stone               |
|                      |                     |

## Additional data

basement, locked staircase, parquet, shower, kitchen furniture, organisation through few floors, local gas heating, stove