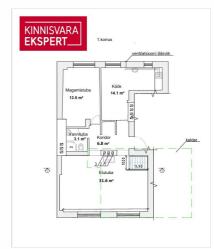

# For sale apartment P.SÜDA 2A

Harju maakond, Tallinn, Kesklinna linnaosa

Avar korter südalinnas, mis võimalik ehitada 3-toaliseks!

## **ARDO LEPP**

D+3725173617

**\**+3726264250

| ID                   | 149677              |
|----------------------|---------------------|
| Rooms                | 2                   |
| Total area           | $96.1  \text{m}^2$  |
| Form of ownership    | apartment ownership |
| Year of construction | 1936                |
| Floor                | 1/3                 |
| Building material    | stone               |
|                      |                     |

## Additional data

basement, locked staircase, parquet, shower, kitchen furniture, organisation through few floors, local gas heating, stove