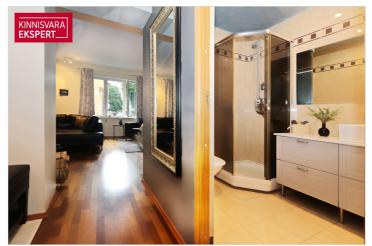

## Additional data

basement, locked staircase, parquet, shower, kitchen furniture, organisation through few floors, local gas heating, stove