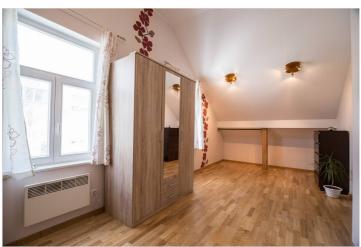

### Additional information

Beautiful and well-lighted apartment for rent in center area. Apartment is located in small residential building, witch has own big garden and gated parking area. Nearby are located shopping street (Baltika), cafeterias, small shop and bus stop, but its also on walking distance from city centre. The apartment building and apartment itself are renovated. Apartment is fully furniture and ready to movin. To the rent price will be added deposit in amount of one month rent and brokerage fee+VAT.

# Additional data

boiler, electricity, furniture, internet, locked staircase, refrigerator, shower, TV, washing machine, water, kitchen furniture, separate rooms, open kitchen, new sewerage, closed courtyard, high ceilings, new electric circuit, central water, city transport, electric stove