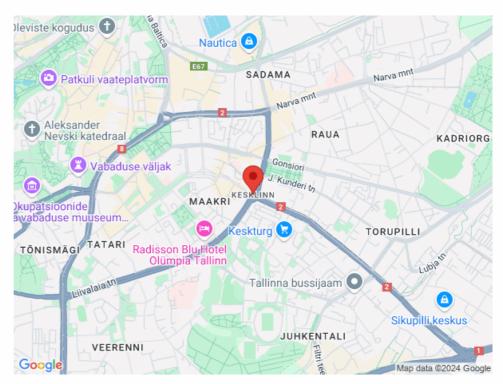

# Rent apartment **VEERENNI 31**

Harju maakond, Tallinn, Kesklinna linnaosa

Fully furnitured apartment in centre area for rent

### Location

9Harju maakond, Tallinn, Kesklinna linnaosa