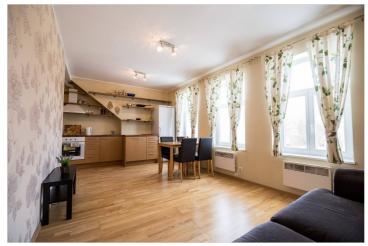

### Additional information

Beautiful and well-lighted apartment for rent in center area. Apartment is located in small residential building, witch has own big garden and gated parking area. Nearby are located shopping street (Baltika), cafeterias, small shop and bus stop, but its also on walking distance from city centre. The apartment building and apartment itself are renovated. Apartment is fully furniture and ready to movin. To the rent price will be added deposit in amount of one month rent and brokerage fee+VAT.