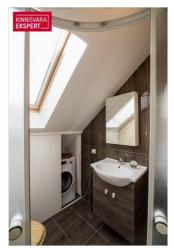

# Additional data

boiler, electricity, furniture, internet, locked staircase, refrigerator, shower, TV, washing machine, water, kitchen furniture, separate rooms, open kitchen, new sewerage, closed courtyard, high ceilings, new electric circuit, central water, city transport, electric stove

### Additional information

Beautiful and well-lighted apartment for rent in center area. Apartment is located in small residential building, witch has own big garden and gated parking area. Nearby are located shopping street (Baltika), cafeterias, small shop and bus stop, but its also on walking distance from city centre. The apartment building and apartment itself are renovated. Apartment is fully furniture and ready to movin. To the rent price will be added deposit in amount of one month rent and brokerage fee+VAT.