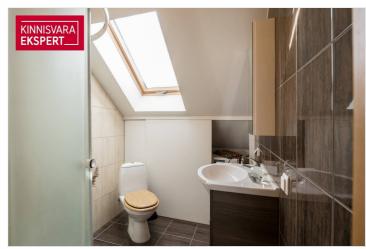

# Additional data

boiler, electricity, furniture, internet, locked staircase, refrigerator, shower, TV, washing machine, water, kitchen furniture, separate rooms, open kitchen, new sewerage, closed courtyard, high ceilings, new electric circuit, central water, city transport, electric stove

### Additional information

Beautiful and well-lighted apartment for rent in center area. Apartment is located in small residential building, witch has own big garden and gated parking area. Nearby are located shopping street (Baltika), cafeterias, small shop and bus stop, but its also on walking distance from city centre. The apartment building and apartment itself are renovated. Apartment is fully furniture and ready to movin. To the rent price will be added deposit in amount of one month rent and brokerage fee+VAT.