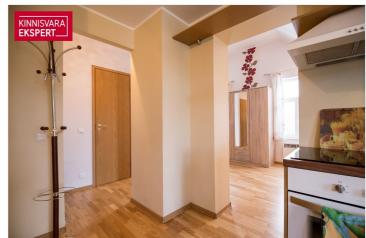

### Additional information

Beautiful and well-lighted apartment for rent in center area. Apartment is located in small residential building, witch has own big garden and gated parking area. Nearby are located shopping street (Baltika), cafeterias, small shop and bus stop, but its also on walking distance from city centre. The apartment building and apartment itself are renovated. Apartment is fully furniture and ready to movin. To the rent price will be added deposit in amount of one month rent and brokerage fee+VAT.

# Additional data

boiler, electricity, furniture, internet, locked staircase, refrigerator, shower, TV, washing machine, water, kitchen furniture, separate rooms, open kitchen, new sewerage, closed courtyard, high ceilings, new electric circuit, central water, city transport, electric stove