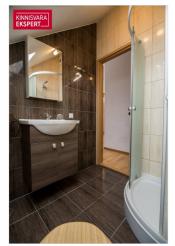

# Additional data

boiler, electricity, furniture, internet, locked staircase, refrigerator, shower, TV, washing machine, water, kitchen furniture, separate rooms, open kitchen, new sewerage, closed courtyard, high ceilings, new electric circuit, central water, city transport, electric stove

### Additional information

Beautiful and well-lighted apartment for rent in center area. Apartment is located in small residential building, witch has own big garden and gated parking area. Nearby are located shopping street (Baltika), cafeterias, small shop and bus stop, but its also on walking distance from city centre. The apartment building and apartment itself are renovated. Apartment is fully furniture and ready to movin. To the rent price will be added deposit in amount of one month rent and brokerage fee+VAT.