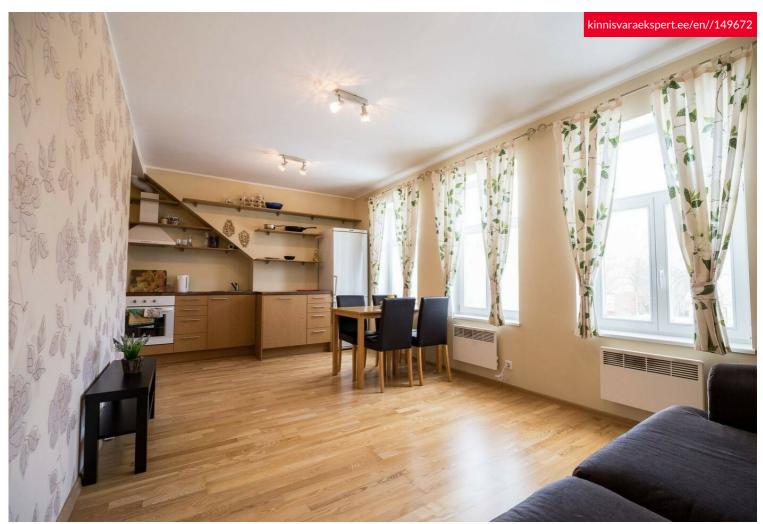

# Rent apartment **VEERENNI 31**

Harju maakond, Tallinn, Kesklinna linnaosa

Fully furnitured apartment in centre area for rent

### Additional information

Beautiful and well-lighted apartment for rent in center area. Apartment is located in small residential building, witch has own big garden and gated parking area. Nearby are located shopping street (Baltika), cafeterias, small shop and bus stop, but its also on walking distance from city centre. The apartment building and apartment itself are renovated. Apartment is fully furniture and ready to movin. To the rent price will be added deposit in amount of one month rent and brokerage fee+VAT.