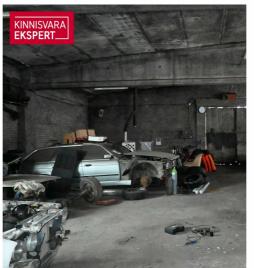

## **ARNE PENT**

**938.3** m<sup>2</sup> **6131** m<sup>2</sup> total area plot

**104 000 €** plot 110.84 € / m<sup>2</sup>

| ID                         | 149607               |
|----------------------------|----------------------|
| Total area                 | 938.3 m <sup>2</sup> |
| Plot                       | 6131 m <sup>2</sup>  |
| Form of ownership          | immovable            |
| Condition                  | completed            |
| Building material          | stone                |
| Codestal assister a uncher | 1/1902-003-0263      |
| Cadastral register number: | 14702.003.0203       |