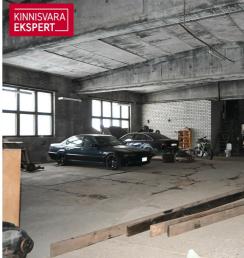

## **ARNE PENT**

**938.3** m<sup>2</sup> **6131** m<sup>2</sup> total area plot

**104 000 €** plot 110.84 € / m<sup>2</sup>

| ID                         | 149607               |
|----------------------------|----------------------|
| Total area                 | 938.3 m <sup>2</sup> |
| Plot                       | 6131 m <sup>2</sup>  |
| Form of ownership          | immovable            |
| Condition                  | completed            |
| Building material          | stone                |
| Codestal assister a uncher | 1/1902-003-0263      |
| Cadastral register number: | 14702.003.0203       |