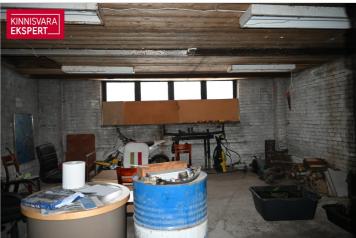

# For sale manufacturing business **PÄRNA 1**

Pärnu maakond, Tori vald, Suigu küla

UUS HIND 79 000€ + k.m. (alates 01.10.2024)

## **ARNE PENT**

**938.3** m<sup>2</sup> **6131** m<sup>2</sup> total area plot

**104 000 €** plot 110.84 € / m<sup>2</sup>

| ID                         | 149607               |
|----------------------------|----------------------|
| Total area                 | 938.3 m <sup>2</sup> |
| Plot                       | 6131 m <sup>2</sup>  |
| Form of ownership          | immovable            |
| Condition                  | completed            |
| Building material          | stone                |
| Codestal assister a uncher | 1/1902-003-0263      |
| Cadastral register number: | 14702.003.0203       |