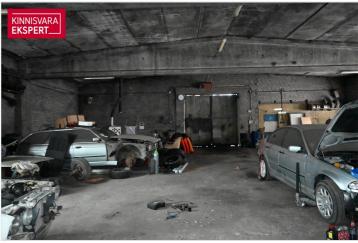

# For sale manufacturing business **PÄRNA 1**

Pärnu maakond, Tori vald, Suigu küla

UUS HIND 79 000€ + k.m. (alates 01.10.2024)

## **ARNE PENT**

**938.3** m<sup>2</sup> **6131** m<sup>2</sup> total area plot

**104 000 €** plot 110.84 € / m<sup>2</sup>

| ID                         | 149607               |
|----------------------------|----------------------|
| Total area                 | 938.3 m <sup>2</sup> |
| Plot                       | 6131 m <sup>2</sup>  |
| Form of ownership          | immovable            |
| Condition                  | completed            |
| Building material          | stone                |
| Codestal assister a uncher | 1/1902-003-0263      |
| Cadastral register number: | 14702.003.0203       |