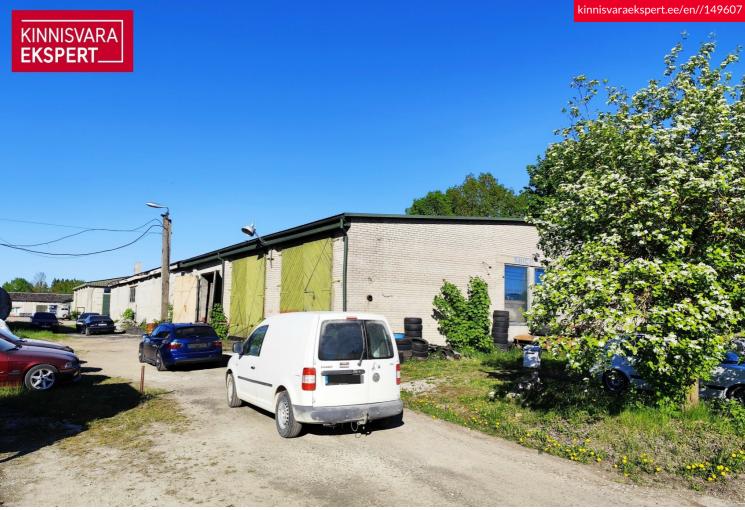

# For sale manufacturing business **PÄRNA 1**

Pärnu maakond, Tori vald, Suigu küla

UUS HIND 79 000€ + k.m. (alates 01.10.2024)

## **ARNE PENT**

**938.3** m<sup>2</sup> **6131** m<sup>2</sup> total area plot

**104 000 €** plot 110.84 € / m<sup>2</sup>

| ID                         | 149607               |
|----------------------------|----------------------|
| Total area                 | 938.3 m <sup>2</sup> |
| Plot                       | 6131 m <sup>2</sup>  |
| Form of ownership          | immovable            |
| Condition                  | completed            |
| Building material          | stone                |
| Codestal assister a uncher | 1/1902-003-0263      |
| Cadastral register number: | 14702.003.0203       |

# Additional data

electricity, water