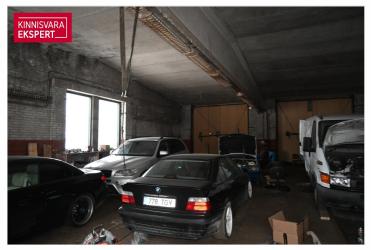

# For sale manufacturing business **PÄRNA 1**

Pärnu maakond, Tori vald, Suigu küla

UUS HIND 79 000€ + k.m. (alates 01.10.2024)

## **ARNE PENT**

**938.3** m<sup>2</sup> **6131** m<sup>2</sup> total area plot

**104 000 €** plot 110.84 € / m<sup>2</sup>

| ID                         | 149607               |
|----------------------------|----------------------|
| Total area                 | 938.3 m <sup>2</sup> |
| Plot                       | 6131 m <sup>2</sup>  |
| Form of ownership          | immovable            |
| Condition                  | completed            |
| Building material          | stone                |
| Codestal assister a uncher | 1/1902-003-0263      |
| Cadastral register number: | 14702.003.0203       |