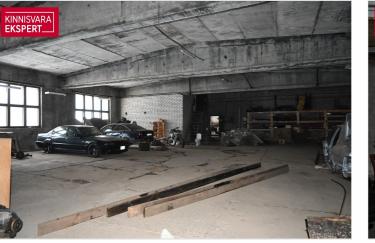

# For sale manufacturing business **PÄRNA 1**

Pärnu maakond, Tori vald, Suigu küla

UUS HIND 79 000€ + k.m. (alates 01.10.2024)

## **ARNE PENT**

**938.3** m<sup>2</sup> **6131** m<sup>2</sup> total area plot

**104 000 €** plot 110.84 € / m<sup>2</sup>

| ID                         | 149607               |
|----------------------------|----------------------|
| Total area                 | 938.3 m <sup>2</sup> |
| Plot                       | 6131 m <sup>2</sup>  |
| Form of ownership          | immovable            |
| Condition                  | completed            |
| Building material          | stone                |
| Codestal assister a uncher | 1/1902-003-0263      |
| Cadastral register number: | 14702.003.0203       |