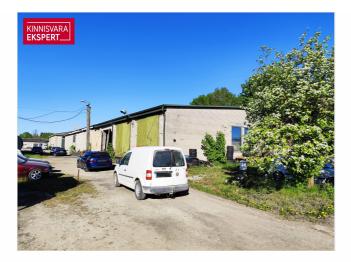

# For sale manufacturing business **PÄRNA 1**

Pärnu maakond, Tori vald, Suigu küla

UUS HIND 79 000€ + k.m. (alates 01.10.2024)

## **ARNE PENT**

**938.3** m<sup>2</sup> **6131** m<sup>2</sup> total area plot

**104 000 €** plot 110.84 € / m<sup>2</sup>

| ID                         | 149607               |
|----------------------------|----------------------|
| Total area                 | 938.3 m <sup>2</sup> |
| Plot                       | 6131 m <sup>2</sup>  |
| Form of ownership          | immovable            |
| Condition                  | completed            |
| Building material          | stone                |
| Codestal assister a uncher | 1/1902-003-0263      |
| Cadastral register number: | 14702.003.0203       |