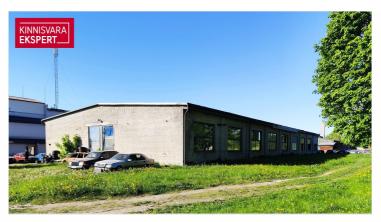

# For sale manufacturing business **PÄRNA 1**

Pärnu maakond, Tori vald, Suigu küla

UUS HIND 79 000€ + k.m. (alates 01.10.2024)

## **ARNE PENT**

**938.3** m<sup>2</sup> **6131** m<sup>2</sup> total area plot

**104 000 €** plot 110.84 € / m<sup>2</sup>

| ID                         | 149607               |
|----------------------------|----------------------|
| Total area                 | 938.3 m <sup>2</sup> |
| Plot                       | 6131 m <sup>2</sup>  |
| Form of ownership          | immovable            |
| Condition                  | completed            |
| Building material          | stone                |
| Codestal assister a uncher | 1/1902-003-0263      |
| Cadastral register number: | 14702.003.0203       |