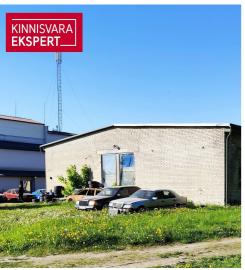

# For sale manufacturing business **PÄRNA 1**

Pärnu maakond, Tori vald, Suigu küla

UUS HIND 79 000€ + k.m. (alates 01.10.2024)

## **ARNE PENT**

**938.3** m<sup>2</sup> **6131** m<sup>2</sup> total area plot

**104 000 €** plot 110.84 € / m<sup>2</sup>

| ID                         | 149607               |
|----------------------------|----------------------|
| Total area                 | 938.3 m <sup>2</sup> |
| Plot                       | 6131 m <sup>2</sup>  |
| Form of ownership          | immovable            |
| Condition                  | completed            |
| Building material          | stone                |
| Codestal assister a uncher | 1/1902-003-0263      |
| Cadastral register number: | 14702.003.0203       |