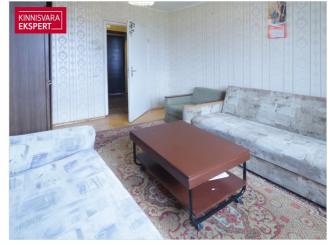

# For sale apartment K. KÄRBERI TN 60

Harju maakond, Tallinn, Lasnamäe linnaosa

2 - toaline korter Lasnamäel

# Additional data

balconi, bath, electricity, elevator, furniture, furniture change possibility, locked staircase, parquet, refrigerator, secured door, shower, washing machine, water, WC separately, kitchen furniture, separate rooms, wall cupboard, central water, city transport, central heating