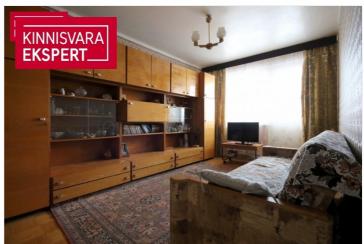

# For sale apartment K. KÄRBERI TN 60

Harju maakond, Tallinn, Lasnamäe linnaosa

2 - toaline korter Lasnamäel

# Additional data

balconi, bath, electricity, elevator, furniture, furniture change possibility, locked staircase, parquet, refrigerator, secured door, shower, washing machine, water, WC separately, kitchen furniture, separate rooms, wall cupboard, central water, city transport, central heating