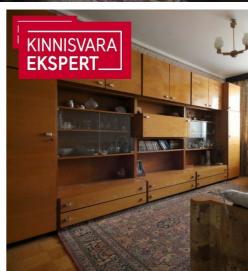

# For sale apartment K. KÄRBERI TN 60

Harju maakond, Tallinn, Lasnamäe linnaosa

2 - toaline korter Lasnamäel

# Additional data

balconi, bath, electricity, elevator, furniture, furniture change possibility, locked staircase, parquet, refrigerator, secured door, shower, washing machine, water, WC separately, kitchen furniture, separate rooms, wall cupboard, central water, city transport, central heating