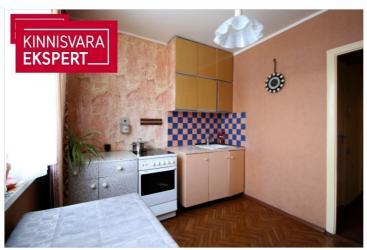

# For sale apartment K. KÄRBERI TN 60

Harju maakond, Tallinn, Lasnamäe linnaosa

2 - toaline korter Lasnamäel

# Additional data

balconi, bath, electricity, elevator, furniture, furniture change possibility, locked staircase, parquet, refrigerator, secured door, shower, washing machine, water, WC separately, kitchen furniture, separate rooms, wall cupboard, central water, city transport, central heating