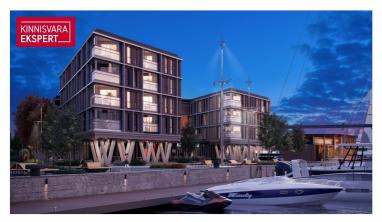

## Additional information

In the new Vanasadam Quarter, being developed at the mouth of the river and Vallikäär in the heart of Pärnu, three apartment buildings with public spaces are being constructed, to which a pier for small boats will be added in the future. The Vanasadam Quarter has been designed with the modern person in mind, someone who values durable materials, a comfortable and cohesive living environment, a good location, and proximity to essential services, in addition to modern architecture.

The first building to be completed in Vanasadam Quarter is the one closest to the sea, located at Kalda Street 4, which will be finished in the first quarter of 2025. The apartments in the building range from 1 to 5 rooms, and most have a balcony, French balcony, or terrace. The ground floor of the building will also feature guest apartments with private entrances, directly connected to the functional urban space. Parking spaces and storage units (both available at an additional cost) are conveniently located on the ground floor, and the building has three elevators. The most exclusive apartments in the building offer unique views of the Pärnu River, marinas, sunsets, and Pärnu's historic bastion area.