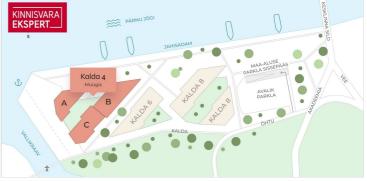

The first building to be completed in Vanasadam Quarter is the one closest to the sea, located at Kalda Street 4, which will be finished in the first quarter of 2025. The apartments in the building range from 1 to 5 rooms, and most have a balcony, French balcony, or terrace. The ground floor of the building will also feature guest apartments with private entrances, directly connected to the functional urban space. Parking spaces and storage units (both available at an additional cost) are conveniently located on the ground floor, and the building has three elevators. The most exclusive apartments in the building offer unique views of the Pärnu River, marinas, sunsets, and Pärnu's historic bastion area.

### Location

Pärnu maakond, Pärnu linn, Kesklinn