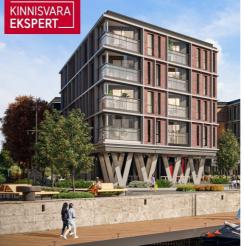

The first building to be completed in Vanasadam Quarter is the one closest to the sea, located at Kalda Street 4, which will be finished in the first quarter of 2025. The apartments in the building range from 1 to 5 rooms, and most have a balcony, French balcony, or terrace. The ground floor of the building will also feature guest apartments with private entrances, directly connected to the functional urban space. Parking spaces and storage units (both available at an additional cost) are conveniently located on the ground floor, and the building has three elevators. The most exclusive apartments in the building offer unique views of the Pärnu River, marinas, sunsets, and Pärnu's historic bastion area.

The 3-room apartment No. 34 (68.8 m<sup>2</sup> + balcony 8.6 m<sup>2</sup>) is located on the third floor of the building and is one of the best apartments with a "direct" river view in the building. The room sizes are 28.8 m<sup>2</sup> (living room-kitchen, with access to the balcony), 12.2 m<sup>2</sup>, and 8.3 m<sup>2</sup>, along with a shower room/WC (4.8 m<sup>2</sup>, with the option to add a 2.8 m<sup>2</sup> sauna or expand the bathroom), an in-apartment storage room (3.7 m<sup>2</sup>), and a hallway (8.1 m<sup>2</sup>). The comfortable indoor climate in the apartment is ensured by waterbased underfloor heating and heat recovery ventilation. Cooling can be added to the apartment for an additional fee.