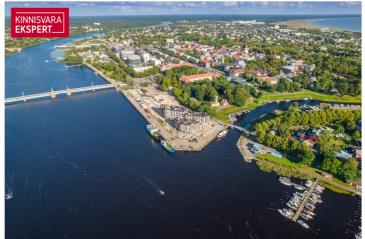

## Additional information

In the new Vanasadam Quarter, being developed at the mouth of the river and Vallikäär in the heart of Pärnu, three apartment buildings with public spaces are being constructed, to which a pier for small boats will be added in the future. The Vanasadam Quarter has been designed with the modern person in mind, someone who values durable materials, a comfortable and cohesive living environment, a good location, and proximity to essential services, in addition to modern architecture.

The first building to be completed in Vanasadam Quarter is the one closest to the sea, located at Kalda Street 4, which will be finished in the first quarter of 2025. The apartments in the building range from 1 to 5 rooms, and most have a balcony, French balcony, or terrace. The ground floor of the building will also feature guest apartments with private entrances, directly connected to the functional urban space. Parking spaces and storage units (both available at an additional cost) are conveniently located on the ground floor, and the building has three elevators. The most exclusive apartments in the building offer unique views of the Pärnu River, marinas, sunsets, and Pärnu's historic bastion area.