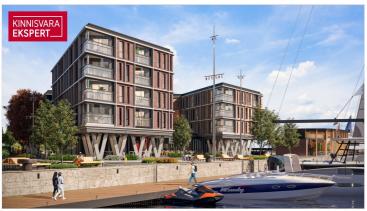

The first building to be completed in Vanasadam Quarter is the one closest to the sea, located at Kalda Street 4, which will be finished in the first quarter of 2025. The apartments in the building range from 1 to 5 rooms, and most have a balcony, French balcony, or terrace. The ground floor of the building will also feature guest apartments with private entrances, directly connected to the functional urban space. Parking spaces and storage units (both available at an additional cost) are conveniently located on the ground floor, and the building has three elevators. The most exclusive apartments in the building offer unique views of the Pärnu River, marinas, sunsets, and Pärnu's historic bastion area.

The 3-room apartment No. 34 (68.8 m<sup>2</sup> + balcony 8.6 m<sup>2</sup>) is located on the third floor of the building and is one of the best apartments with a "direct" river view in the building. The room sizes are 28.8 m<sup>2</sup> (living room-kitchen, with access to the balcony), 12.2 m<sup>2</sup>, and 8.3 m<sup>2</sup>, along with a shower room/WC (4.8 m<sup>2</sup>, with the option to add a 2.8 m<sup>2</sup> sauna or expand the bathroom), an in-apartment storage room (3.7 m<sup>2</sup>), and a hallway (8.1 m<sup>2</sup>). The comfortable indoor climate in the apartment is ensured by waterbased underfloor heating and heat recovery ventilation. Cooling can be added to the apartment for an additional fee.