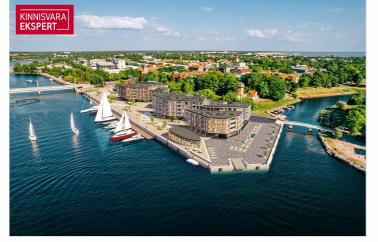

## Additional information

In the new Vanasadam Quarter, being developed at the mouth of the river and Vallikäär in the heart of Pärnu, three apartment buildings with public spaces are being constructed, to which a pier for small boats will be added in the future. The Vanasadam Quarter has been designed with the modern person in mind, someone who values durable materials, a comfortable and cohesive living environment, a good location, and proximity to essential services, in addition to modern architecture.

The first building to be completed in Vanasadam Quarter is the one closest to the sea, located at Kalda Street 4, which will be finished in the first quarter of 2025. The apartments in the building range from 1 to 5 rooms, and most have a balcony, French balcony, or terrace. The ground floor of the building will also feature guest apartments with private entrances, directly connected to the functional urban space. Parking spaces and storage units (both available at an additional cost) are conveniently located on the ground floor, and the building has three elevators. The most exclusive apartments in the building offer unique views of the Pärnu River, marinas, sunsets, and Pärnu's historic bastion area.