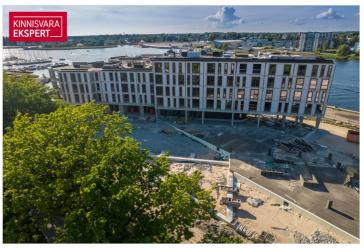

The first building to be completed in Vanasadam Quarter is the one closest to the sea, located at Kalda Street 4, which will be finished in the first quarter of 2025. The apartments in the building range from 1 to 5 rooms, and most have a balcony, French balcony, or terrace. The ground floor of the building will also feature guest apartments with private entrances, directly connected to the functional urban space. Parking spaces and storage units (both available at an additional cost) are conveniently located on the ground floor, and the building has three elevators. The most exclusive apartments in the building offer unique views of the Pärnu River, marinas, sunsets, and Pärnu's historic bastion area.