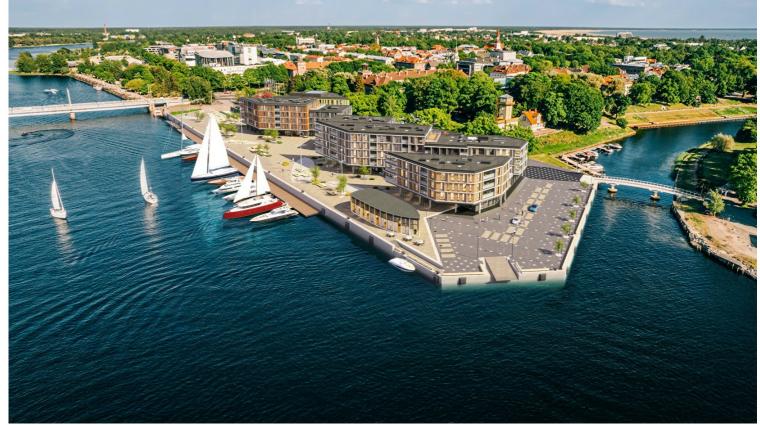

## Additional information

In the new Vanasadam Quarter, being developed at the mouth of the river and Vallikäär in the heart of Pärnu, three apartment buildings with public spaces are being constructed, to which a pier for small boats will be added in the future. The Vanasadam Quarter has been designed with the modern person in mind, someone who values durable materials, a comfortable and cohesive living environment, a good location, and proximity to essential services, in addition to modern architecture.

The first building to be completed in Vanasadam Quarter is the one closest to the sea, located at Kalda Street 4, which will be finished in the first quarter of 2025. The apartments in the building range from 1 to 5 rooms, and most have a balcony, French balcony, or terrace. The ground floor of the building will also feature guest apartments with private entrances, directly connected to the functional urban space. Parking spaces and storage units (both available at an additional cost) are conveniently located on the ground floor, and the building has three elevators. The most exclusive apartments in the building offer unique views of the Pärnu River, marinas, sunsets, and Pärnu's historic bastion area.

The 3-room apartment No. 34 (68.8 m<sup>2</sup> + balcony 8.6 m<sup>2</sup>) is located on the third floor of the building and is one of the best apartments with a "direct" river view in the building. The room sizes are 28.8 m<sup>2</sup> (living room-kitchen, with access to the balcony), 12.2 m<sup>2</sup>, and 8.3 m<sup>2</sup>, along with a shower room/WC (4.8 m<sup>2</sup>, with the option to add a 2.8 m<sup>2</sup> sauna or expand the bathroom), an in-apartment storage room (3.7 m<sup>2</sup>), and a hallway (8.1 m<sup>2</sup>). The comfortable indoor climate in the apartment is ensured by waterbased underfloor heating and heat recovery ventilation. Cooling can be added to the apartment for an additional fee.