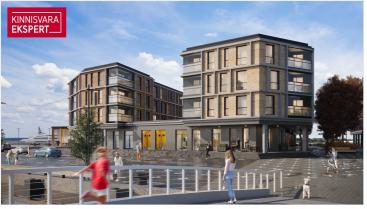

The first building to be completed in Vanasadam Quarter is the one closest to the sea, located at Kalda Street 4, which will be finished in the first quarter of 2025. The apartments in the building range from 1 to 5 rooms, and most have a balcony, French balcony, or terrace. The ground floor of the building will also feature guest apartments with private entrances, directly connected to the functional urban space. Parking spaces and storage units (both available at an additional cost) are conveniently located on the ground floor, and the building has three elevators. The most exclusive apartments in the building offer unique views of the Pärnu River, marinas, sunsets, and Pärnu's historic bastion area.