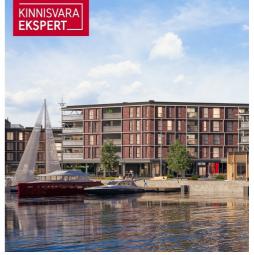

The first building to be completed in Vanasadam Quarter is the one closest to the sea, located at Kalda Street 4, which will be finished in the first quarter of 2025. The apartments in the building range from 1 to 5 rooms, and most have a balcony, French balcony, or terrace. The ground floor of the building will also feature guest apartments with private entrances, directly connected to the functional urban space. Parking spaces and storage units (both available at an additional cost) are conveniently located on the ground floor, and the building has three elevators. The most exclusive apartments in the building offer unique views of the Pärnu River, marinas, sunsets, and Pärnu's historic bastion area.

The 3-room apartment No. 34 (68.8 m<sup>2</sup> + balcony 8.6 m<sup>2</sup>) is located on the third floor of the building and is one of the best apartments with a "direct" river view in the building. The room sizes are 28.8 m<sup>2</sup> (living room-kitchen, with access to the balcony), 12.2 m<sup>2</sup>, and 8.3 m<sup>2</sup>, along with a shower room/WC (4.8 m<sup>2</sup>, with the option to add a 2.8 m<sup>2</sup> sauna or expand the bathroom), an in-apartment storage room (3.7 m<sup>2</sup>), and a hallway (8.1 m<sup>2</sup>). The comfortable indoor climate in the apartment is ensured by waterbased underfloor heating and heat recovery ventilation. Cooling can be added to the apartment for an additional fee.