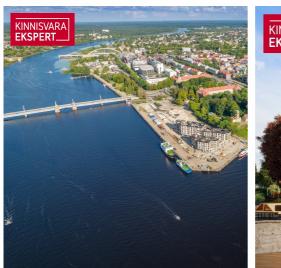

## Additional information

In the new Vanasadam Quarter, being developed at the mouth of the river and Vallikäär in the heart of Pärnu, three apartment buildings with public spaces are being constructed, to which a pier for small boats will be added in the future. The Vanasadam Quarter has been designed with the modern person in mind, someone who values durable materials, a comfortable and cohesive living environment, a good location, and proximity to essential services, in addition to modern architecture.

The first building to be completed in Vanasadam Quarter is the one closest to the sea, located at Kalda Street 4, which will be finished in the first quarter of 2025. The apartments in the building range from 1 to 5 rooms, and most have a balcony, French balcony, or terrace. The ground floor of the building will also feature guest apartments with private entrances, directly connected to the functional urban space. Parking spaces and storage units (both available at an additional cost) are conveniently located on the ground floor, and the building has three elevators. The most exclusive apartments in the building offer unique views of the Pärnu River, marinas, sunsets, and Pärnu's historic bastion area.