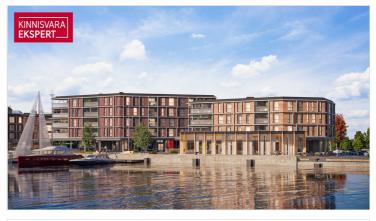

## Additional information

In the new Vanasadam Quarter, being developed at the mouth of the river and Vallikäär in the heart of Pärnu, three apartment buildings with public spaces are being constructed, to which a pier for small boats will be added in the future. The Vanasadam Quarter has been designed with the modern person in mind, someone who values durable materials, a comfortable and cohesive living environment, a good location, and proximity to essential services, in addition to modern architecture.

The first building to be completed in Vanasadam Quarter is the one closest to the sea, located at Kalda Street 4, which will be finished in the first quarter of 2025. The apartments in the building range from 1 to 5 rooms, and most have a balcony, French balcony, or terrace. The ground floor of the building will also feature guest apartments with private entrances, directly connected to the functional urban space. Parking spaces and storage units (both available at an additional cost) are conveniently located on the ground floor, and the building has three elevators. The most exclusive apartments in the building offer unique views of the Pärnu River, marinas, sunsets, and Pärnu's historic bastion area.