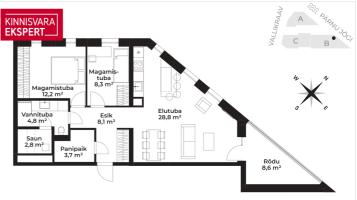

The 3-room apartment No. 34 (68.8 m<sup>2</sup> + balcony 8.6 m<sup>2</sup>) is located on the third floor of the building and is one of the best apartments with a "direct" river view in the building. The room sizes are 28.8 m<sup>2</sup> (living room-kitchen, with access to the balcony), 12.2 m<sup>2</sup>, and 8.3 m<sup>2</sup>, along with a shower room/WC (4.8 m<sup>2</sup>, with the option to add a 2.8 m<sup>2</sup> sauna or expand the bathroom), an in-apartment storage room (3.7 m<sup>2</sup>), and a hallway (8.1 m<sup>2</sup>). The comfortable indoor climate in the apartment is ensured by waterbased underfloor heating and heat recovery ventilation. Cooling can be added to the apartment for an additional fee.