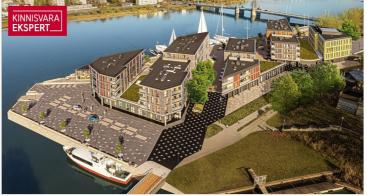

## Additional information

In the new Vanasadam Quarter, being developed at the mouth of the river and Vallikäär in the heart of Pärnu, three apartment buildings with public spaces are being constructed, to which a pier for small boats will be added in the future. The Vanasadam Quarter has been designed with the modern person in mind, someone who values durable materials, a comfortable and cohesive living environment, a good location, and proximity to essential services, in addition to modern architecture.

The first building to be completed in Vanasadam Quarter is the one closest to the sea, located at Kalda Street 4, which will be finished in the first quarter of 2025. The apartments in the building range from 1 to 5 rooms, and most have a balcony, French balcony, or terrace. The ground floor of the building will also feature guest apartments with private entrances, directly connected to the functional urban space. Parking spaces and storage units (both available at an additional cost) are conveniently located on the ground floor, and the building has three elevators. The most exclusive apartments in the building offer unique views of the Pärnu River, marinas, sunsets, and Pärnu's historic bastion area.