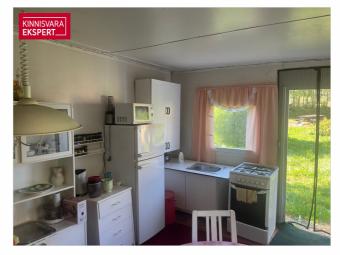

**22.1** m<sup>2</sup>

total

**3300** m<sup>2</sup>

49 000 €

2 217.19 € / m<sup>2</sup>

For sale cottage

Pärnu maakond, Tori vald, Kilksama küla

# **ARNE PENT**

| ID                            | 149397                |
|-------------------------------|-----------------------|
| Rooms                         | 1                     |
| Total area                    | 22.1 m <sup>2</sup>   |
| Plot                          | 3300 m <sup>2</sup>   |
| Form of ownership             | under<br>registration |
| Condition                     | completed             |
| <b>Building material</b>      | wood                  |
| Cadastral register<br>number: | 73001:002:0245        |
| Price range                   | 49 000 €              |
| Price per m2                  | 2 217.19€             |