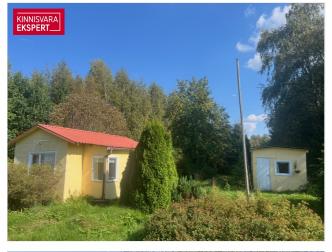

**22.1** m<sup>2</sup>

total

**3300** m<sup>2</sup>

49 000 €

2 217.19 € / m<sup>2</sup>

For sale cottage

Pärnu maakond, Tori vald, Kilksama küla

# **ARNE PENT**

| ID                            | 149397                |
|-------------------------------|-----------------------|
| Rooms                         | 1                     |
| Total area                    | 22.1 m <sup>2</sup>   |
| Plot                          | 3300 m <sup>2</sup>   |
| Form of ownership             | under<br>registration |
| Condition                     | completed             |
| <b>Building material</b>      | wood                  |
| Cadastral register<br>number: | 73001:002:0245        |
| Price range                   | 49 000 €              |
| Price per m2                  | 2 217.19€             |