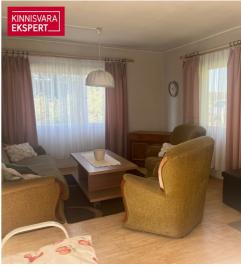

# **ARNE PENT**

| ID                            | 149397                |
|-------------------------------|-----------------------|
| Rooms                         | 1                     |
| Total area                    | 22.1 m <sup>2</sup>   |
| Plot                          | 3300 m <sup>2</sup>   |
| Form of ownership             | under<br>registration |
| Condition                     | completed             |
| <b>Building material</b>      | wood                  |
| Cadastral register<br>number: | 73001:002:0245        |
| Price range                   | 49 000 €              |
| Price per m2                  | 2 217.19€             |