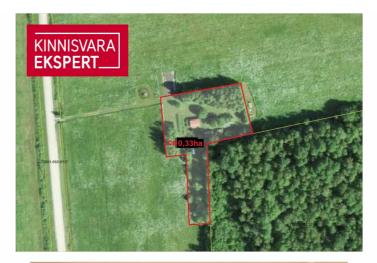

**22.1** m<sup>2</sup>

total

**3300** m<sup>2</sup>

49 000 €

2 217.19 € / m<sup>2</sup>

For sale cottage

Pärnu maakond, Tori vald, Kilksama küla

# **ARNE PENT**

| ID                            | 149397                |
|-------------------------------|-----------------------|
| Rooms                         | 1                     |
| Total area                    | 22.1 m <sup>2</sup>   |
| Plot                          | 3300 m <sup>2</sup>   |
| Form of ownership             | under<br>registration |
| Condition                     | completed             |
| <b>Building material</b>      | wood                  |
| Cadastral register<br>number: | 73001:002:0245        |
| Price range                   | 49 000 €              |
| Price per m2                  | 2 217.19€             |

#### Location

Pärnu maakond, Tori vald, Kilksama küla