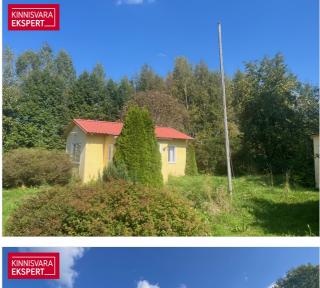

**22.1** m<sup>2</sup>

total

**3300** m<sup>2</sup>

49 000 €

2 217.19 € / m<sup>2</sup>

For sale cottage

Pärnu maakond, Tori vald, Kilksama küla

# **ARNE PENT**

| ID                            | 149397                |
|-------------------------------|-----------------------|
| Rooms                         | 1                     |
| Total area                    | 22.1 m <sup>2</sup>   |
| Plot                          | 3300 m <sup>2</sup>   |
| Form of ownership             | under<br>registration |
| Condition                     | completed             |
| <b>Building material</b>      | wood                  |
| Cadastral register<br>number: | 73001:002:0245        |
| Price range                   | 49 000 €              |
| Price per m2                  | 2 217.19€             |

#### Location

Pärnu maakond, Tori vald, Kilksama küla