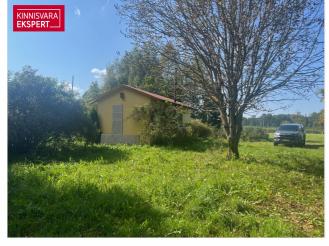

**22.1** m<sup>2</sup>

total

**3300** m<sup>2</sup>

49 000 €

2 217.19 € / m<sup>2</sup>

For sale cottage

Pärnu maakond, Tori vald, Kilksama küla

# **ARNE PENT**

| ID                            | 149397                |
|-------------------------------|-----------------------|
| Rooms                         | 1                     |
| Total area                    | 22.1 m <sup>2</sup>   |
| Plot                          | 3300 m <sup>2</sup>   |
| Form of ownership             | under<br>registration |
| Condition                     | completed             |
| <b>Building material</b>      | wood                  |
| Cadastral register<br>number: | 73001:002:0245        |
| Price range                   | 49 000 €              |
| Price per m2                  | 2 217.19€             |