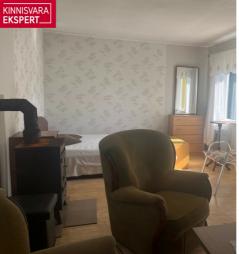

# **ARNE PENT**

| ID                            | 149397                |
|-------------------------------|-----------------------|
| Rooms                         | 1                     |
| Total area                    | 22.1 m <sup>2</sup>   |
| Plot                          | 3300 m <sup>2</sup>   |
| Form of ownership             | under<br>registration |
| Condition                     | completed             |
| <b>Building material</b>      | wood                  |
| Cadastral register<br>number: | 73001:002:0245        |
| Price range                   | 49 000 €              |
| Price per m2                  | 2 217.19€             |