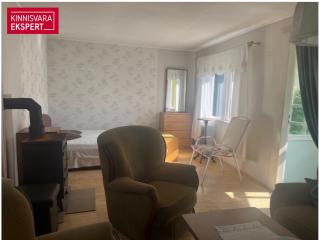

# **ARNE PENT**

| ID                            | 149397                |
|-------------------------------|-----------------------|
| Rooms                         | 1                     |
| Total area                    | 22.1 m <sup>2</sup>   |
| Plot                          | 3300 m <sup>2</sup>   |
| Form of ownership             | under<br>registration |
| Condition                     | completed             |
| <b>Building material</b>      | wood                  |
| Cadastral register<br>number: | 73001:002:0245        |
| Price range                   | 49 000 €              |
| Price per m2                  | 2 217.19€             |