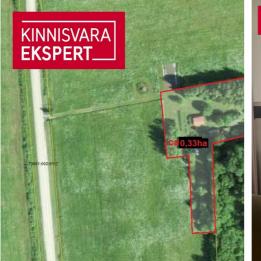

**22.1** m<sup>2</sup>

total

**3300** m<sup>2</sup>

49 000 €

2 217.19 € / m<sup>2</sup>

For sale cottage

Pärnu maakond, Tori vald, Kilksama küla

# **ARNE PENT**

| ID                            | 149397                |
|-------------------------------|-----------------------|
| Rooms                         | 1                     |
| Total area                    | 22.1 m <sup>2</sup>   |
| Plot                          | 3300 m <sup>2</sup>   |
| Form of ownership             | under<br>registration |
| Condition                     | completed             |
| <b>Building material</b>      | wood                  |
| Cadastral register<br>number: | 73001:002:0245        |
| Price range                   | 49 000 €              |
| Price per m2                  | 2 217.19€             |

#### Location

Pärnu maakond, Tori vald, Kilksama küla