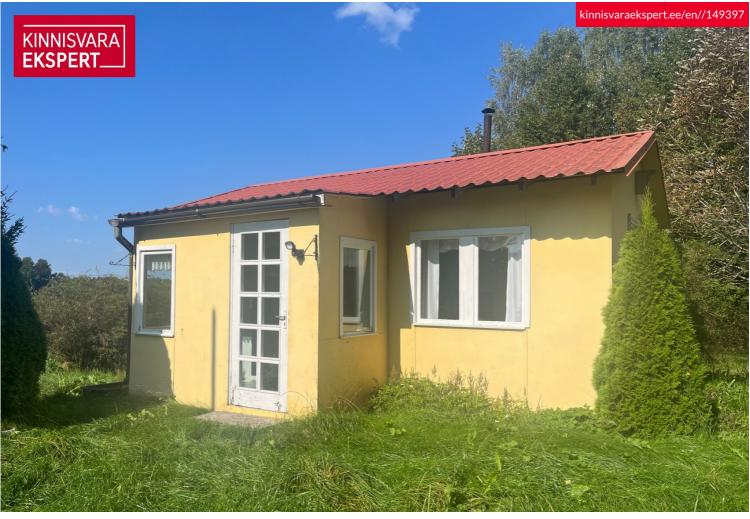

**22.1** m<sup>2</sup>

total

**3300** m<sup>2</sup>

49 000 €

2 217.19 € / m<sup>2</sup>

For sale cottage

Pärnu maakond, Tori vald, Kilksama küla

# **ARNE PENT**

| ID                            | 149397                |
|-------------------------------|-----------------------|
| Rooms                         | 1                     |
| Total area                    | 22.1 m <sup>2</sup>   |
| Plot                          | 3300 m <sup>2</sup>   |
| Form of ownership             | under<br>registration |
| Condition                     | completed             |
| <b>Building material</b>      | wood                  |
| Cadastral register<br>number: | 73001:002:0245        |
| Price range                   | 49 000 €              |
| Price per m2                  | 2 217.19€             |

#### Location

Pärnu maakond, Tori vald, Kilksama küla