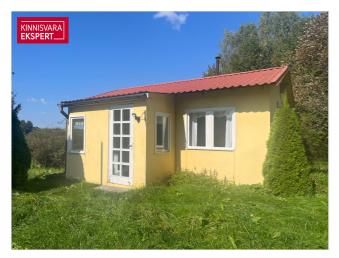

**22.1** m<sup>2</sup>

total

**3300** m<sup>2</sup>

49 000 €

2 217.19 € / m<sup>2</sup>

For sale cottage

Pärnu maakond, Tori vald, Kilksama küla

# **ARNE PENT**

| ID                            | 149397                |
|-------------------------------|-----------------------|
| Rooms                         | 1                     |
| Total area                    | 22.1 m <sup>2</sup>   |
| Plot                          | 3300 m <sup>2</sup>   |
| Form of ownership             | under<br>registration |
| Condition                     | completed             |
| <b>Building material</b>      | wood                  |
| Cadastral register<br>number: | 73001:002:0245        |
| Price range                   | 49 000 €              |
| Price per m2                  | 2 217.19€             |