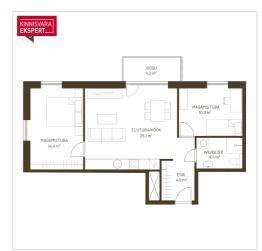

## Additional information

\*\*NEWS - The Latest Apartment Building in Niidupargi Residential Area, Niidu St. 1b, to be Completed by Early Summer 2025.\*\*

The 3-room apartment with a balcony, No. 14 (58.8  $\text{m}^2$  + 4  $\text{m}^2$  balcony), is located on the third floor of the building, with views towards Niidu Creek. The room sizes are 25.1  $\text{m}^2$  (living room-kitchen), 14.4  $\text{m}^2$ , and 10  $\text{m}^2$ , plus a shower room/WC (4.4  $\text{m}^2$ ) and hallway (4.9  $\text{m}^2$ ). Upon request, the developer offers the option to purchase the apartment with kitchen furniture (this will be added to the apartment's price and can be financed as part of a home loan). Ask for loan offers through your real estate agent; banks have special offers for those purchasing apartments in Niidupargi!