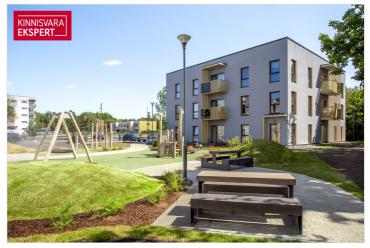

The new homes, built by AS SA.MET, are located in Rääma, right next to the Niidu park forest. The apartment buildings are energy-efficient, with solar panels on the roof, energy class A, underfloor heating (district heating), heat recovery ventilation, and an elevator in the building. The apartments/guest apartments range from 1 to 4 rooms, and each has its own balcony or terrace. Floor to-ceiling windows add brightness to the spaces. There is an option to purchase a storage unit (price depending on size) and a personal parking space. The parking lot will also have two parking spaces with electric chargers for shared use. A lot of emphasis is placed on the outdoor areas and playgrounds in the residential area, which will also be established between the buildings in the second phase of the residential area. This will bring neighbors together and unite the residential area into a cohesive community – your home begins far beyond the apartment door!