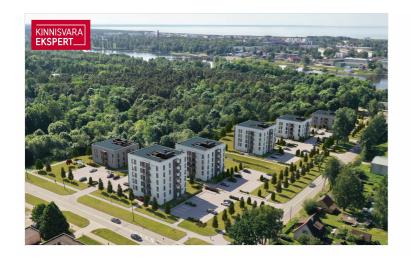

# For sale apartment NIIDU 1B

\*\*NEWS\*\* - New apartment building at Niidu 1b!

## Additional information

\*\*NEWS - The Latest Apartment Building in Niidupargi Residential Area, Niidu St. 1b, to be Completed by Early Summer 2025.\*\*

The 3-room apartment with a balcony, No. 14 (58.8  $\text{m}^2$  + 4  $\text{m}^2$  balcony), is located on the third floor of the building, with views towards Niidu Creek. The room sizes are 25.1  $\text{m}^2$  (living room-kitchen), 14.4  $\text{m}^2$ , and 10  $\text{m}^2$ , plus a shower room/WC (4.4  $\text{m}^2$ ) and hallway (4.9  $\text{m}^2$ ). Upon request, the developer offers the option to purchase the apartment with kitchen furniture (this will be added to the apartment's price and can be financed as part of a home loan). Ask for loan offers through your real estate agent; banks have special offers for those purchasing apartments in Niidupargi!

The new homes, built by AS SA.MET, are located in Rääma, right next to the Niidu park forest. The apartment buildings are energy-efficient, with solar panels on the roof, energy class A, underfloor heating (district heating), heat recovery ventilation, and an elevator in the building. The apartments/guest apartments range from 1 to 4 rooms, and each has its own balcony or terrace. Floor to-ceiling windows add brightness to the spaces. There is an option to purchase a storage unit (price depending on size) and a personal parking space. The parking lot will also have two parking spaces with electric chargers for shared use. A lot of emphasis is placed on the outdoor areas and playgrounds in the residential area, which will also be established between the buildings in the second phase of the residential area. This will bring neighbors together and unite the residential area into a cohesive community – your home begins far beyond the apartment door!