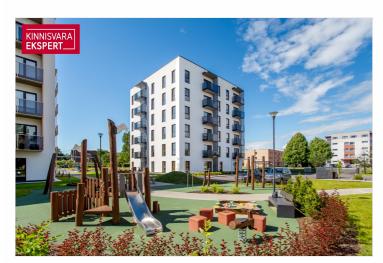

The new homes, built by AS SA.MET, are located in Rääma, right next to the Niidu park forest. The apartment buildings are energy-efficient, with solar panels on the roof, energy class A, underfloor heating (district heating), heat recovery ventilation, and an elevator in the building. The apartments/guest apartments range from 1 to 4 rooms, and each has its own balcony or terrace. Floor to-ceiling windows add brightness to the spaces. There is an option to purchase a storage unit (price depending on size) and a personal parking space. The parking lot will also have two parking spaces with electric chargers for shared use. A lot of emphasis is placed on the outdoor areas and playgrounds in the residential area, which will also be established between the buildings in the second phase of the residential area. This will bring neighbors together and unite the residential area into a cohesive community – your home begins far beyond the apartment door!