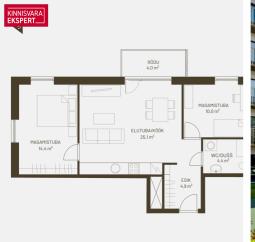

## Additional information

\*\*NEWS - The Latest Apartment Building in Niidupargi Residential Area, Niidu St. 1b, to be Completed by Early Summer 2025.\*\*

The 3-room apartment with a balcony, No. 14 (58.8  $\text{m}^2$  + 4  $\text{m}^2$  balcony), is located on the third floor of the building, with views towards Niidu Creek. The room sizes are 25.1  $\text{m}^2$  (living room-kitchen), 14.4  $\text{m}^2$ , and 10  $\text{m}^2$ , plus a shower room/WC (4.4  $\text{m}^2$ ) and hallway (4.9  $\text{m}^2$ ). Upon request, the developer offers the option to purchase the apartment with kitchen furniture (this will be added to the apartment's price and can be financed as part of a home loan). Ask for loan offers through your real estate agent; banks have special offers for those purchasing apartments in Niidupargi!