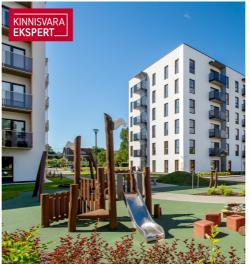

The new homes, built by AS SA.MET, are located in Rääma, right next to the Niidu park forest. The apartment buildings are energy-efficient, with solar panels on the roof, energy class A, underfloor heating (district heating), heat recovery ventilation, and an elevator in the building. The apartments/guest apartments range from 1 to 4 rooms, and each has its own balcony or terrace. Floor to-ceiling windows add brightness to the spaces. There is an option to purchase a storage unit (price depending on size) and a personal parking space. The parking lot will also have two parking spaces with electric chargers for shared use. A lot of emphasis is placed on the outdoor areas and playgrounds in the residential area, which will also be established between the buildings in the second phase of the residential area. This will bring neighbors together and unite the residential area into a cohesive community – your home begins far beyond the apartment door!