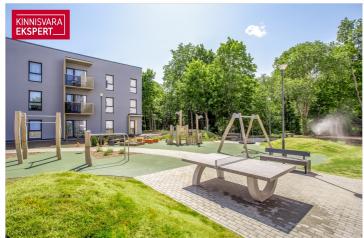

The new homes, built by AS SA.MET, are located in Rääma, right next to the Niidu park forest. The apartment buildings are energy-efficient, with solar panels on the roof, energy class A, underfloor heating (district heating), heat recovery ventilation, and an elevator in the building. The apartments/guest apartments range from 1 to 4 rooms, and each has its own balcony or terrace. Floor to-ceiling windows add brightness to the spaces. There is an option to purchase a storage unit (price depending on size) and a personal parking space. The parking lot will also have two parking spaces with electric chargers for shared use. A lot of emphasis is placed on the outdoor areas and playgrounds in the residential area, which will also be established between the buildings in the second phase of the residential area. This will bring neighbors together and unite the residential area into a cohesive community – your home begins far beyond the apartment door!