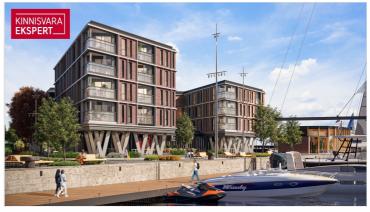

The first building to be completed in Vanasadam Quarter is the one closest to the sea, located at Kalda Street 4, which will be finished in the first quarter of 2025. The apartments in the building range from 1 to 5 rooms, and most have a balcony, French balcony, or terrace. The ground floor of the building will also feature guest apartments with private entrances, directly connected to the functional urban space. Parking spaces and storage units (both available at an additional cost) are conveniently located on the ground floor, and the building has three elevators. The most exclusive apartments in the building offer unique views of the Pärnu River, marinas, sunsets, and Pärnu's historic bastion area.

The 2-room apartment No. 9 (46,9 m<sup>2</sup>) is located on the third floor. The room sizes are 26,7 m<sup>2</sup> (living room-kitchen), bedroom 11,3 m², bathroom (4,2 m²) and hallway (4,7 m²). The comfortable indoor climate in the apartment is ensured by water-based underfloor heating and heat recovery ventilation. Cooling can be added to the apartment for an additional fee.