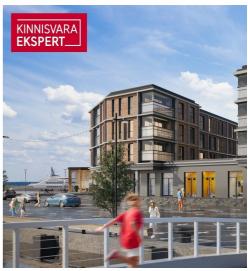

The first building to be completed in Vanasadam Quarter is the one closest to the sea, located at Kalda Street 4, which will be finished in the first quarter of 2025. The apartments in the building range from 1 to 5 rooms, and most have a balcony, French balcony, or terrace. The ground floor of the building will also feature guest apartments with private entrances, directly connected to the functional urban space. Parking spaces and storage units (both available at an additional cost) are conveniently located on the ground floor, and the building has three elevators. The most exclusive apartments in the building offer unique views of the Pärnu River, marinas, sunsets, and Pärnu's historic bastion area.