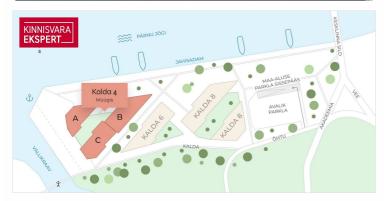

The first building to be completed in Vanasadam Quarter is the one closest to the sea, located at Kalda Street 4, which will be finished in the first quarter of 2025. The apartments in the building range from 1 to 5 rooms, and most have a balcony, French balcony, or terrace. The ground floor of the building will also feature guest apartments with private entrances, directly connected to the functional urban space. Parking spaces and storage units (both available at an additional cost) are conveniently located on the ground floor, and the building has three elevators. The most exclusive apartments in the building offer unique views of the Pärnu River, marinas, sunsets, and Pärnu's historic bastion area.

The 2-room apartment No. 9 (46,9 m<sup>2</sup>) is located on the third floor. The room sizes are 26,7 m<sup>2</sup> (living room-kitchen), bedroom 11,3 m², bathroom (4,2 m²) and hallway (4,7 m²). The comfortable indoor climate in the apartment is ensured by water-based underfloor heating and heat recovery ventilation. Cooling can be added to the apartment for an additional fee.