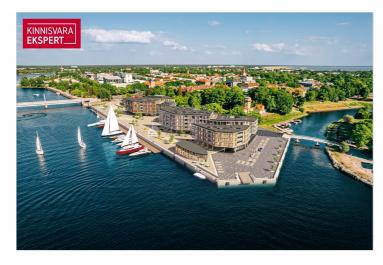

#### Additional information

In the new Vanasadam Quarter, being developed at the mouth of the river and Vallikäär in the heart of Pärnu, three apartment buildings with public spaces are being constructed, to which a pier for small boats will be added in the future. The Vanasadam Quarter has been designed with the modern person in mind, someone who values durable materials, a comfortable and cohesive living environment, a good location, and proximity to essential services, in addition to modern architecture.

The first building to be completed in Vanasadam Quarter is the one closest to the sea, located at Kalda Street 4, which will be finished in the first quarter of 2025. The apartments in the building range from 1 to 5 rooms, and most have a balcony, French balcony, or terrace. The ground floor of the building will also feature guest apartments with private entrances, directly connected to the functional urban space. Parking spaces and storage units (both available at an additional cost) are conveniently located on the ground floor, and the building has three elevators. The most exclusive apartments in the building offer unique views of the Pärnu River, marinas, sunsets, and Pärnu's historic bastion area.