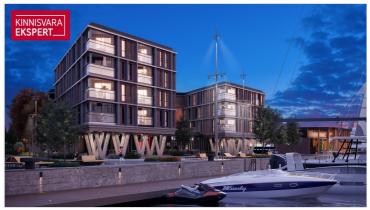

#### Additional information

In the new Vanasadam Quarter, being developed at the mouth of the river and Vallikäär in the heart of Pärnu, three apartment buildings with public spaces are being constructed, to which a pier for small boats will be added in the future. The Vanasadam Quarter has been designed with the modern person in mind, someone who values durable materials, a comfortable and cohesive living environment, a good location, and proximity to essential services, in addition to modern architecture.

The first building to be completed in Vanasadam Quarter is the one closest to the sea, located at Kalda Street 4, which will be finished in the first quarter of 2025. The apartments in the building range from 1 to 5 rooms, and most have a balcony, French balcony, or terrace. The ground floor of the building will also feature guest apartments with private entrances, directly connected to the functional urban space. Parking spaces and storage units (both available at an additional cost) are conveniently located on the ground floor, and the building has three elevators. The most exclusive apartments in the building offer unique views of the Pärnu River, marinas, sunsets, and Pärnu's historic bastion area.