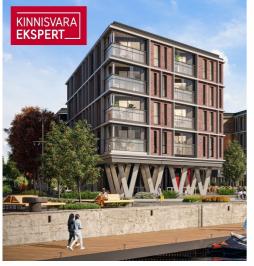

The first building to be completed in Vanasadam Quarter is the one closest to the sea, located at Kalda Street 4, which will be finished in the first quarter of 2025. The apartments in the building range from 1 to 5 rooms, and most have a balcony, French balcony, or terrace. The ground floor of the building will also feature guest apartments with private entrances, directly connected to the functional urban space. Parking spaces and storage units (both available at an additional cost) are conveniently located on the ground floor, and the building has three elevators. The most exclusive apartments in the building offer unique views of the Pärnu River, marinas, sunsets, and Pärnu's historic bastion area.

The 2-room apartment No. 9 (46,9 m<sup>2</sup>) is located on the third floor. The room sizes are 26,7 m<sup>2</sup> (living room-kitchen), bedroom 11,3 m², bathroom (4,2 m²) and hallway (4,7 m²). The comfortable indoor climate in the apartment is ensured by water-based underfloor heating and heat recovery ventilation. Cooling can be added to the apartment for an additional fee.