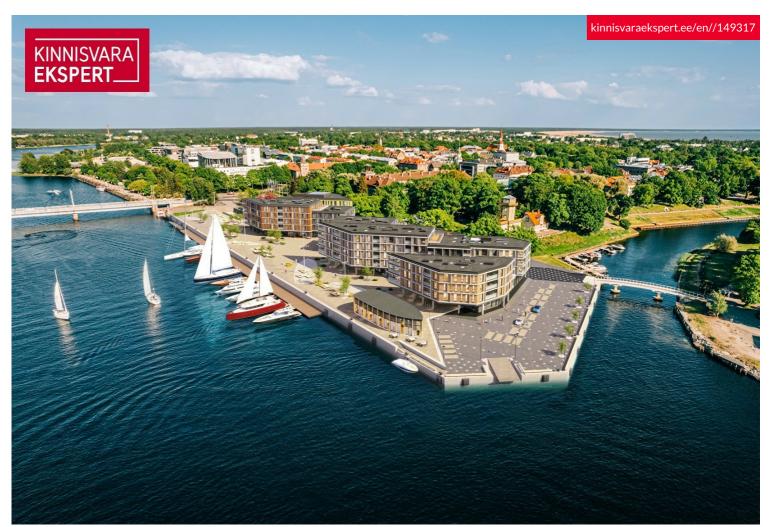

#### Additional information

In the new Vanasadam Quarter, being developed at the mouth of the river and Vallikäär in the heart of Pärnu, three apartment buildings with public spaces are being constructed, to which a pier for small boats will be added in the future. The Vanasadam Quarter has been designed with the modern person in mind, someone who values durable materials, a comfortable and cohesive living environment, a good location, and proximity to essential services, in addition to modern architecture.

The first building to be completed in Vanasadam Quarter is the one closest to the sea, located at Kalda Street 4, which will be finished in the first quarter of 2025. The apartments in the building range from 1 to 5 rooms, and most have a balcony, French balcony, or terrace. The ground floor of the building will also feature guest apartments with private entrances, directly connected to the functional urban space. Parking spaces and storage units (both available at an additional cost) are conveniently located on the ground floor, and the building has three elevators. The most exclusive apartments in the building offer unique views of the Pärnu River, marinas, sunsets, and Pärnu's historic bastion area.