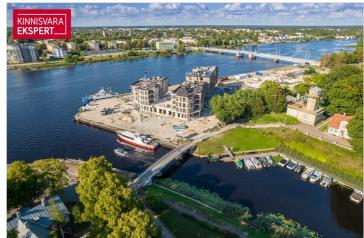

#### Additional information

In the new Vanasadam Quarter, being developed at the mouth of the river and Vallikäär in the heart of Pärnu, three apartment buildings with public spaces are being constructed, to which a pier for small boats will be added in the future. The Vanasadam Quarter has been designed with the modern person in mind, someone who values durable materials, a comfortable and cohesive living environment, a good location, and proximity to essential services, in addition to modern architecture.

The first building to be completed in Vanasadam Quarter is the one closest to the sea, located at Kalda Street 4, which will be finished in the first quarter of 2025. The apartments in the building range from 1 to 5 rooms, and most have a balcony, French balcony, or terrace. The ground floor of the building will also feature guest apartments with private entrances, directly connected to the functional urban space. Parking spaces and storage units (both available at an additional cost) are conveniently located on the ground floor, and the building has three elevators. The most exclusive apartments in the building offer unique views of the Pärnu River, marinas, sunsets, and Pärnu's historic bastion area.