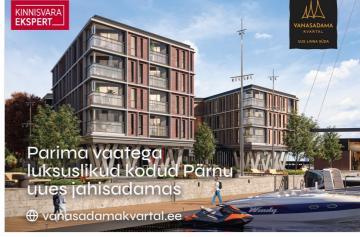

# For sale apartment KALDA 4

Pärnu maakond, Pärnu linn, Kesklinn

Luxury apartments with the best views in Pärnu's new marina!

#### Additional information

In the new Vanasadam Quarter, being developed at the mouth of the river and Vallikäär in the heart of Pärnu, three apartment buildings with public spaces are being constructed, to which a pier for small boats will be added in the future. The Vanasadam Quarter has been designed with the modern person in mind, someone who values durable materials, a comfortable and cohesive living environment, a good location, and proximity to essential services, in addition to modern architecture.

The first building to be completed in Vanasadam Quarter is the one closest to the sea, located at Kalda Street 4, which will be finished in the first quarter of 2025. The apartments in the building range from 1 to 5 rooms, and most have a balcony, French balcony, or terrace. The ground floor of the building will also feature guest apartments with private entrances, directly connected to the functional urban space. Parking spaces and storage units (both available at an additional cost) are conveniently located on the ground floor, and the building has three elevators. The most exclusive apartments in the building offer unique views of the Pärnu River, marinas, sunsets, and Pärnu's historic bastion area.