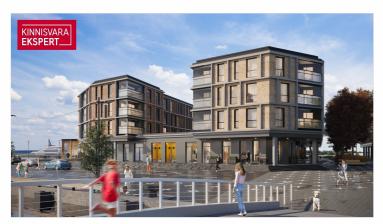

#### Additional information

In the new Vanasadam Quarter, being developed at the mouth of the river and Vallikäär in the heart of Pärnu, three apartment buildings with public spaces are being constructed, to which a pier for small boats will be added in the future. The Vanasadam Quarter has been designed with the modern person in mind, someone who values durable materials, a comfortable and cohesive living environment, a good location, and proximity to essential services, in addition to modern architecture.

The first building to be completed in Vanasadam Quarter is the one closest to the sea, located at Kalda Street 4, which will be finished in the first quarter of 2025. The apartments in the building range from 1 to 5 rooms, and most have a balcony, French balcony, or terrace. The ground floor of the building will also feature guest apartments with private entrances, directly connected to the functional urban space. Parking spaces and storage units (both available at an additional cost) are conveniently located on the ground floor, and the building has three elevators. The most exclusive apartments in the building offer unique views of the Pärnu River, marinas, sunsets, and Pärnu's historic bastion area.