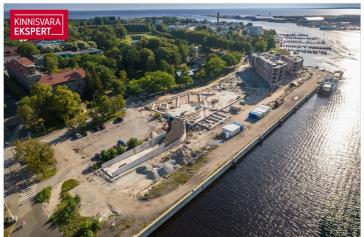

#### Additional information

In the new Vanasadam Quarter, being developed at the mouth of the river and Vallikäär in the heart of Pärnu, three apartment buildings with public spaces are being constructed, to which a pier for small boats will be added in the future. The Vanasadam Quarter has been designed with the modern person in mind, someone who values durable materials, a comfortable and cohesive living environment, a good location, and proximity to essential services, in addition to modern architecture.

The first building to be completed in Vanasadam Quarter is the one closest to the sea, located at Kalda Street 4, which will be finished in the first quarter of 2025. The apartments in the building range from 1 to 5 rooms, and most have a balcony, French balcony, or terrace. The ground floor of the building will also feature guest apartments with private entrances, directly connected to the functional urban space. Parking spaces and storage units (both available at an additional cost) are conveniently located on the ground floor, and the building has three elevators. The most exclusive apartments in the building offer unique views of the Pärnu River, marinas, sunsets, and Pärnu's historic bastion area.