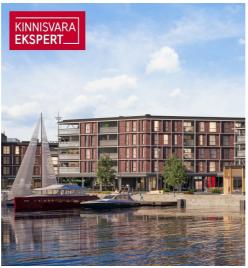

The first building to be completed in Vanasadam Quarter is the one closest to the sea, located at Kalda Street 4, which will be finished in the first quarter of 2025. The apartments in the building range from 1 to 5 rooms, and most have a balcony, French balcony, or terrace. The ground floor of the building will also feature guest apartments with private entrances, directly connected to the functional urban space. Parking spaces and storage units (both available at an additional cost) are conveniently located on the ground floor, and the building has three elevators. The most exclusive apartments in the building offer unique views of the Pärnu River, marinas, sunsets, and Pärnu's historic bastion area.