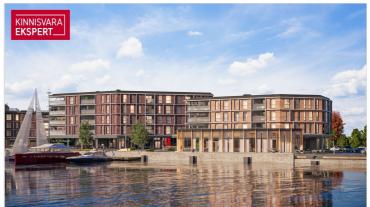

The first building to be completed in Vanasadam Quarter is the one closest to the sea, located at Kalda Street 4, which will be finished in the first quarter of 2025. The apartments in the building range from 1 to 5 rooms, and most have a balcony, French balcony, or terrace. The ground floor of the building will also feature guest apartments with private entrances, directly connected to the functional urban space. Parking spaces and storage units (both available at an additional cost) are conveniently located on the ground floor, and the building has three elevators. The most exclusive apartments in the building offer unique views of the Pärnu River, marinas, sunsets, and Pärnu's historic bastion area.