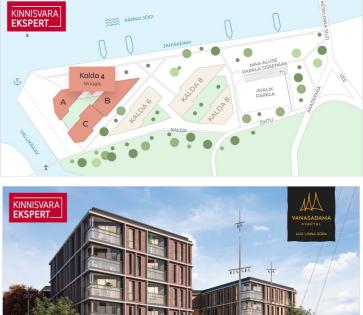

# Additional information

In the new Vanasadam Quarter, being developed at the mouth of the river and Vallikäär in the heart of Pärnu, three apartment buildings with public spaces are being constructed, to which a pier for small boats will be added in the future. The Vanasadam Quarter has been designed with the modern person in mind, someone who values durable materials, a comfortable and cohesive living environment, a good location, and proximity to essential services, in addition to modern architecture.

The first building to be completed in Vanasadam Quarter is the one closest to the sea, located at Kalda Street 4, which will be finished in the first quarter of 2025. The apartments in the building range from 1 to 5 rooms, and most have a balcony, French balcony, or terrace. The ground floor of the building will also feature guest apartments with private entrances, directly connected to the functional urban space. Parking spaces and storage units (both available at an additional cost) are conveniently located on the ground floor, and the building has three elevators. The most exclusive apartments in the building offer unique views of the Pärnu River, marinas, sunsets, and Pärnu's historic bastion area.

The 2-room apartment No. 23 (51.9) is located on the second floor. The room sizes are 25.6 m<sup>2</sup> (living room-kitchen), bedroom 13,2 m<sup>2</sup>, bathroom (3.9 m<sup>2</sup>) and hallway (9.2m<sup>2</sup>). The comfortable indoor climate in the apartment is ensured by water-based underfloor heating and heat recovery ventilation. Cooling can be added to the apartment for an additional fee.