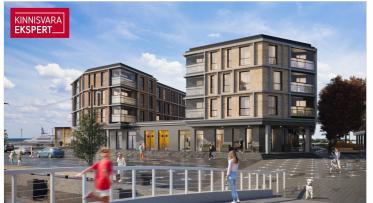

# Additional information

In the new Vanasadam Quarter, being developed at the mouth of the river and Vallikäär in the heart of Pärnu, three apartment buildings with public spaces are being constructed, to which a pier for small boats will be added in the future. The Vanasadam Quarter has been designed with the modern person in mind, someone who values durable materials, a comfortable and cohesive living environment, a good location, and proximity to essential services, in addition to modern architecture.

The first building to be completed in Vanasadam Quarter is the one closest to the sea, located at Kalda Street 4, which will be finished in the first quarter of 2025. The apartments in the building range from 1 to 5 rooms, and most have a balcony, French balcony, or terrace. The ground floor of the building will also feature guest apartments with private entrances, directly connected to the functional urban space. Parking spaces and storage units (both available at an additional cost) are conveniently located on the ground floor, and the building has three elevators. The most exclusive apartments in the building offer unique views of the Pärnu River, marinas, sunsets, and Pärnu's historic bastion area.