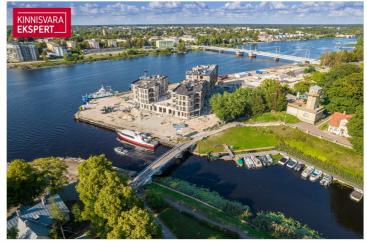

# Additional information

In the new Vanasadam Quarter, being developed at the mouth of the river and Vallikäär in the heart of Pärnu, three apartment buildings with public spaces are being constructed, to which a pier for small boats will be added in the future. The Vanasadam Quarter has been designed with the modern person in mind, someone who values durable materials, a comfortable and cohesive living environment, a good location, and proximity to essential services, in addition to modern architecture.

The first building to be completed in Vanasadam Quarter is the one closest to the sea, located at Kalda Street 4, which will be finished in the first quarter of 2025. The apartments in the building range from 1 to 5 rooms, and most have a balcony, French balcony, or terrace. The ground floor of the building will also feature guest apartments with private entrances, directly connected to the functional urban space. Parking spaces and storage units (both available at an additional cost) are conveniently located on the ground floor, and the building has three elevators. The most exclusive apartments in the building offer unique views of the Pärnu River, marinas, sunsets, and Pärnu's historic bastion area.