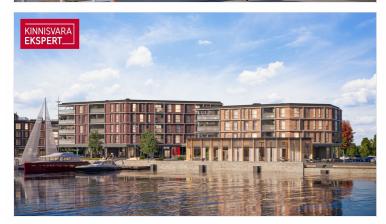

# Additional information

In the new Vanasadam Quarter, being developed at the mouth of the river and Vallikäär in the heart of Pärnu, three apartment buildings with public spaces are being constructed, to which a pier for small boats will be added in the future. The Vanasadam Quarter has been designed with the modern person in mind, someone who values durable materials, a comfortable and cohesive living environment, a good location, and proximity to essential services, in addition to modern architecture.

The first building to be completed in Vanasadam Quarter is the one closest to the sea, located at Kalda Street 4, which will be finished in the first quarter of 2025. The apartments in the building range from 1 to 5 rooms, and most have a balcony, French balcony, or terrace. The ground floor of the building will also feature guest apartments with private entrances, directly connected to the functional urban space. Parking spaces and storage units (both available at an additional cost) are conveniently located on the ground floor, and the building has three elevators. The most exclusive apartments in the building offer unique views of the Pärnu River, marinas, sunsets, and Pärnu's historic bastion area.