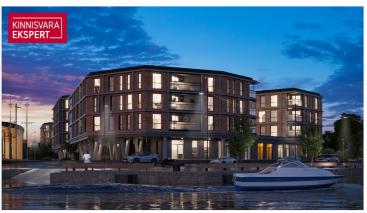

# Additional information

In the new Vanasadam Quarter, being developed at the mouth of the river and Vallikäär in the heart of Pärnu, three apartment buildings with public spaces are being constructed, to which a pier for small boats will be added in the future. The Vanasadam Quarter has been designed with the modern person in mind, someone who values durable materials, a comfortable and cohesive living environment, a good location, and proximity to essential services, in addition to modern architecture.

The first building to be completed in Vanasadam Quarter is the one closest to the sea, located at Kalda Street 4, which will be finished in the first quarter of 2025. The apartments in the building range from 1 to 5 rooms, and most have a balcony, French balcony, or terrace. The ground floor of the building will also feature guest apartments with private entrances, directly connected to the functional urban space. Parking spaces and storage units (both available at an additional cost) are conveniently located on the ground floor, and the building has three elevators. The most exclusive apartments in the building offer unique views of the Pärnu River, marinas, sunsets, and Pärnu's historic bastion area.