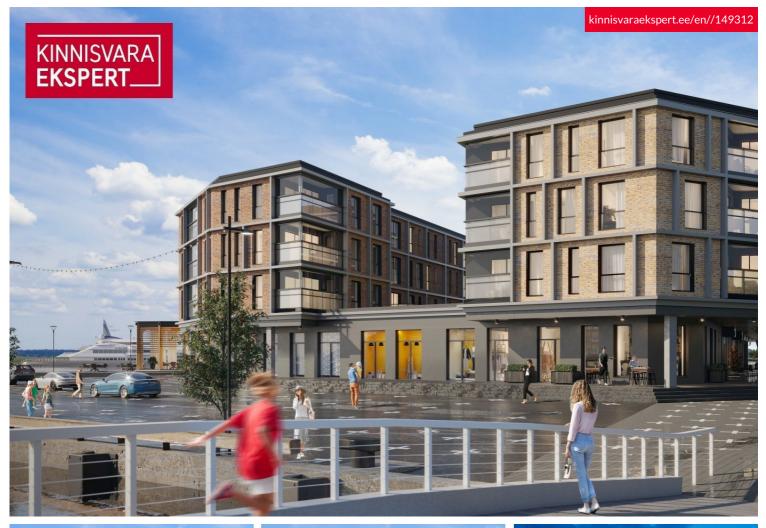

# Additional information

In the new Vanasadam Quarter, being developed at the mouth of the river and Vallikäär in the heart of Pärnu, three apartment buildings with public spaces are being constructed, to which a pier for small boats will be added in the future. The Vanasadam Quarter has been designed with the modern person in mind, someone who values durable materials, a comfortable and cohesive living environment, a good location, and proximity to essential services, in addition to modern architecture.

The first building to be completed in Vanasadam Quarter is the one closest to the sea, located at Kalda Street 4, which will be finished in the first quarter of 2025. The apartments in the building range from 1 to 5 rooms, and most have a balcony, French balcony, or terrace. The ground floor of the building will also feature guest apartments with private entrances, directly connected to the functional urban space. Parking spaces and storage units (both available at an additional cost) are conveniently located on the ground floor, and the building has three elevators. The most exclusive apartments in the building offer unique views of the Pärnu River, marinas, sunsets, and Pärnu's historic bastion area.

The 2-room apartment No. 23 (51.9) is located on the second floor. The room sizes are 25.6 m<sup>2</sup> (living room-kitchen), bedroom 13,2 m<sup>2</sup>, bathroom (3.9 m<sup>2</sup>) and hallway (9.2m<sup>2</sup>). The comfortable indoor climate in the apartment is ensured by water-based underfloor heating and heat recovery ventilation. Cooling can be added to the apartment for an additional fee.