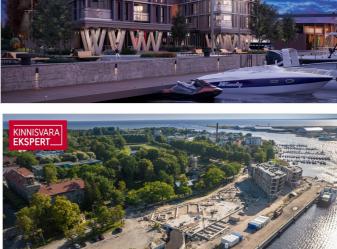

# Additional information

In the new Vanasadam Quarter, being developed at the mouth of the river and Vallikäär in the heart of Pärnu, three apartment buildings with public spaces are being constructed, to which a pier for small boats will be added in the future. The Vanasadam Quarter has been designed with the modern person in mind, someone who values durable materials, a comfortable and cohesive living environment, a good location, and proximity to essential services, in addition to modern architecture.

The first building to be completed in Vanasadam Quarter is the one closest to the sea, located at Kalda Street 4, which will be finished in the first quarter of 2025. The apartments in the building range from 1 to 5 rooms, and most have a balcony, French balcony, or terrace. The ground floor of the building will also feature guest apartments with private entrances, directly connected to the functional urban space. Parking spaces and storage units (both available at an additional cost) are conveniently located on the ground floor, and the building has three elevators. The most exclusive apartments in the building offer unique views of the Pärnu River, marinas, sunsets, and Pärnu's historic bastion area.