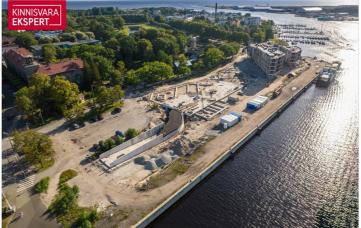

# Additional information

In the new Vanasadam Quarter, being developed at the mouth of the river and Vallikäär in the heart of Pärnu, three apartment buildings with public spaces are being constructed, to which a pier for small boats will be added in the future. The Vanasadam Quarter has been designed with the modern person in mind, someone who values durable materials, a comfortable and cohesive living environment, a good location, and proximity to essential services, in addition to modern architecture.

The first building to be completed in Vanasadam Quarter is the one closest to the sea, located at Kalda Street 4, which will be finished in the first quarter of 2025. The apartments in the building range from 1 to 5 rooms, and most have a balcony, French balcony, or terrace. The ground floor of the building will also feature guest apartments with private entrances, directly connected to the functional urban space. Parking spaces and storage units (both available at an additional cost) are conveniently located on the ground floor, and the building has three elevators. The most exclusive apartments in the building offer unique views of the Pärnu River, marinas, sunsets, and Pärnu's historic bastion area.