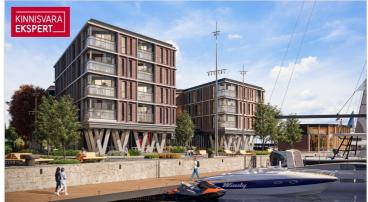

# Additional information

In the new Vanasadam Quarter, being developed at the mouth of the river and Vallikäär in the heart of Pärnu, three apartment buildings with public spaces are being constructed, to which a pier for small boats will be added in the future. The Vanasadam Quarter has been designed with the modern person in mind, someone who values durable materials, a comfortable and cohesive living environment, a good location, and proximity to essential services, in addition to modern architecture.

The first building to be completed in Vanasadam Quarter is the one closest to the sea, located at Kalda Street 4, which will be finished in the first quarter of 2025. The apartments in the building range from 1 to 5 rooms, and most have a balcony, French balcony, or terrace. The ground floor of the building will also feature guest apartments with private entrances, directly connected to the functional urban space. Parking spaces and storage units (both available at an additional cost) are conveniently located on the ground floor, and the building has three elevators. The most exclusive apartments in the building offer unique views of the Pärnu River, marinas, sunsets, and Pärnu's historic bastion area.