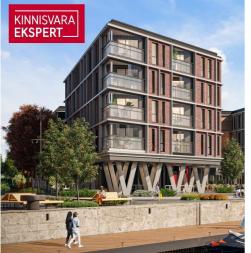

The first building to be completed in Vanasadam Quarter is the one closest to the sea, located at Kalda Street 4, which will be finished in the first quarter of 2025. The apartments in the building range from 1 to 5 rooms, and most have a balcony, French balcony, or terrace. The ground floor of the building will also feature guest apartments with private entrances, directly connected to the functional urban space. Parking spaces and storage units (both available at an additional cost) are conveniently located on the ground floor, and the building has three elevators. The most exclusive apartments in the building offer unique views of the Pärnu River, marinas, sunsets, and Pärnu's historic bastion area.

The 2-room apartment No. 23 (51.9) is located on the second floor. The room sizes are 25.6 m<sup>2</sup> (living room-kitchen), bedroom 13,2 m<sup>2</sup>, bathroom (3.9 m<sup>2</sup>) and hallway (9.2m<sup>2</sup>). The comfortable indoor climate in the apartment is ensured by water-based underfloor heating and heat recovery ventilation. Cooling can be added to the apartment for an additional fee.