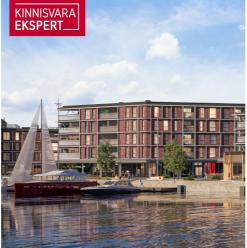

# Additional information

In the new Vanasadam Quarter, being developed at the mouth of the river and Vallikäär in the heart of Pärnu, three apartment buildings with public spaces are being constructed, to which a pier for small boats will be added in the future. The Vanasadam Quarter has been designed with the modern person in mind, someone who values durable materials, a comfortable and cohesive living environment, a good location, and proximity to essential services, in addition to modern architecture.

The first building to be completed in Vanasadam Quarter is the one closest to the sea, located at Kalda Street 4, which will be finished in the first quarter of 2025. The apartments in the building range from 1 to 5 rooms, and most have a balcony, French balcony, or terrace. The ground floor of the building will also feature guest apartments with private entrances, directly connected to the functional urban space. Parking spaces and storage units (both available at an additional cost) are conveniently located on the ground floor, and the building has three elevators. The most exclusive apartments in the building offer unique views of the Pärnu River, marinas, sunsets, and Pärnu's historic bastion area.