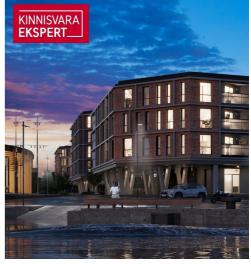

The first building to be completed in Vanasadam Quarter is the one closest to the sea, located at Kalda Street 4, which will be finished in the first quarter of 2025. The apartments in the building range from 1 to 5 rooms, and most have a balcony, French balcony, or terrace. The ground floor of the building will also feature guest apartments with private entrances, directly connected to the functional urban space. Parking spaces and storage units (both available at an additional cost) are conveniently located on the ground floor, and the building has three elevators. The most exclusive apartments in the building offer unique views of the Pärnu River, marinas, sunsets, and Pärnu's historic bastion area.