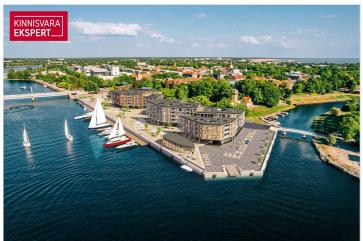

# Additional information

In the new Vanasadam Quarter, being developed at the mouth of the river and Vallikäär in the heart of Pärnu, three apartment buildings with public spaces are being constructed, to which a pier for small boats will be added in the future. The Vanasadam Quarter has been designed with the modern person in mind, someone who values durable materials, a comfortable and cohesive living environment, a good location, and proximity to essential services, in addition to modern architecture.

The first building to be completed in Vanasadam Quarter is the one closest to the sea, located at Kalda Street 4, which will be finished in the first quarter of 2025. The apartments in the building range from 1 to 5 rooms, and most have a balcony, French balcony, or terrace. The ground floor of the building will also feature guest apartments with private entrances, directly connected to the functional urban space. Parking spaces and storage units (both available at an additional cost) are conveniently located on the ground floor, and the building has three elevators. The most exclusive apartments in the building offer unique views of the Pärnu River, marinas, sunsets, and Pärnu's historic bastion area.

For more information about Vanasadam Quarter, please visit the website <u>http://www.vanasadamakvartal.ee</u>.

If you have any questions or need further information, please feel free to contact us!