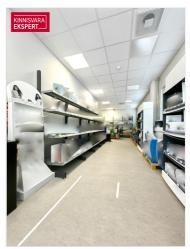

### COMMERCIAL SPACE INFO

- multifunctional commercial space is located on two levels, total area 700.8m2
- On the 1st floor, a total of 455 m2 of storage space
- There are two more office spaces on the 1st floor (the purpose of use may be also showroom/showroom) with sizes of 21 m2 and 46.6 m2
- On the second floor, two office spaces (or representative spaces) with a size of  $68.9\,\mathrm{m}2$  and  $66.5\,\mathrm{m}2$
- utility costs and VAT are added to the rent.

### WAREHOUSE AND/OR PRODUCTION AREA INFORMATION

- Clear height fermini is 6.2 m, ceiling height 8 m
- Floor bearing capacity 5 tons/m2
- Loading flat
- 2 lift doors, size 4 x 4.2 m and 4 x 3.2 m
- Surface power 3 x 63A
- Heating gas heating (calorifiers)