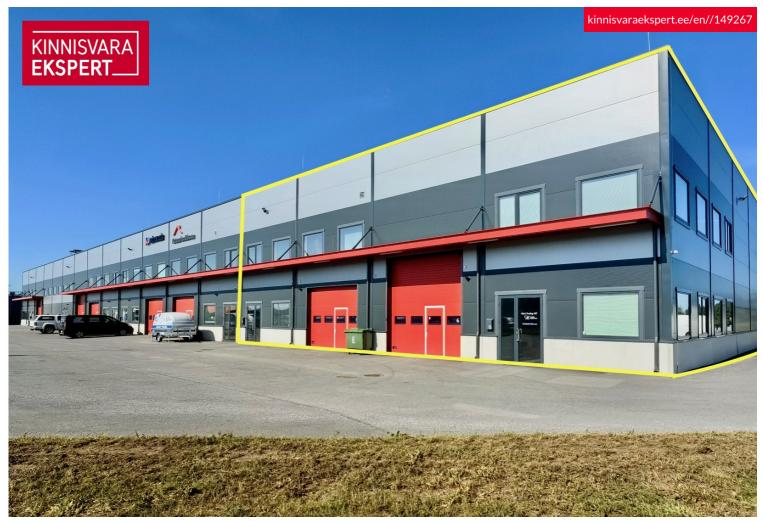

# Rent trade VALDMÄE PÕIK 3

Harju maakond, Saue vald, Laagri alevik

700.8 m2 COMMERCIAL PREMISES IN THE TÄNASSILMA AREA!

### LOCATION

Valdmäe päik 3 commercial building is located in Tänassilma Valdmäe Tööstuspark. A well-established industrial area, which is very suitable for companies involved in logistics, production and trade.

# GENERAL BUILDING INFORMATION

- Condition new building (completion date May 2023)
- The total area of the building 3000 m2
- Number of floors 2
- Purpose of use office, warehouse, production
- Internal solution there are no bearing posts on the storage area (they remain on the surface to the perimeter)
- Heating system gas heating, radiators
- Ventilation forced ventilation
- Energy label B
- Communication/Internet Telia optical light cable
- Electrical capacity of the building 2 x 200A
- Solar panels on the roof of the house, more than 100 kw.
- Parking on the territory 34 parking spaces around the building (no fixed/nominal), parking is free, guaranteed for semi-trailers access and maneuvering.