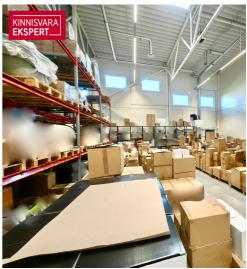

### COMMERCIAL SPACE INFO

- multifunctional commercial space is located on two levels, total area 700.8m2
- On the 1st floor, a total of 455 m2 of storage space
- There are two more office spaces on the 1st floor (the purpose of use may be also showroom/showroom) with sizes of 21 m2 and 46.6 m2
- On the second floor, two office spaces (or representative spaces) with a size of  $68.9\,\mathrm{m}2$  and  $66.5\,\mathrm{m}2$
- utility costs and VAT are added to the rent.

### WAREHOUSE AND/OR PRODUCTION AREA INFORMATION

- Clear height fermini is 6.2 m, ceiling height 8 m
- Floor bearing capacity 5 tons/m2
- Loading flat
- 2 lift doors, size 4 x 4.2 m and 4 x 3.2 m
- Surface power 3 x 63A
- Heating gas heating (calorifiers)