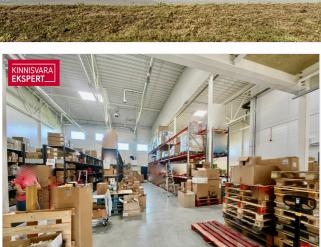

### COMMERCIAL SPACE INFO

- multifunctional commercial space is located on two levels, total area 700.8m2
- On the 1st floor, a total of 455 m2 of storage space
- There are two more office spaces on the 1st floor (the purpose of use may be also showroom/showroom) with sizes of 21 m2 and 46.6 m2
- On the second floor, two office spaces (or representative spaces) with a size of  $68.9\,\mathrm{m}2$  and  $66.5\,\mathrm{m}2$
- utility costs and VAT are added to the rent.

### WAREHOUSE AND/OR PRODUCTION AREA INFORMATION

- Clear height fermini is 6.2 m, ceiling height 8 m
- Floor bearing capacity 5 tons/m2
- Loading flat
- 2 lift doors, size 4 x 4.2 m and 4 x 3.2 m
- Surface power 3 x 63A
- Heating gas heating (calorifiers)