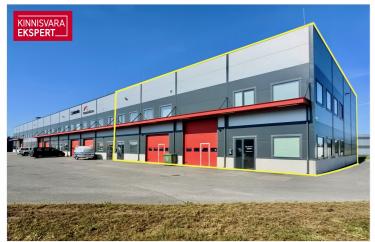

# Rent trade VALDMÄE PÕIK 3

Harju maakond, Saue vald, Laagri alevik

700.8 m2 COMMERCIAL PREMISES IN THE TÄNASSILMA AREA!

# GENERAL BUILDING INFORMATION

- Condition new building (completion date May 2023)
- The total area of the building 3000 m2
- Number of floors 2
- Purpose of use office, warehouse, production
- Internal solution there are no bearing posts on the storage area (they remain on the surface to the perimeter)
- Heating system gas heating, radiators
- Ventilation forced ventilation
- Energy label B
- Communication/Internet Telia optical light cable
- Electrical capacity of the building 2 x 200A
- Solar panels on the roof of the house, more than 100 kw.
- Parking on the territory 34 parking spaces around the building (no fixed/nominal), parking is free, guaranteed for semi-trailers access and maneuvering.