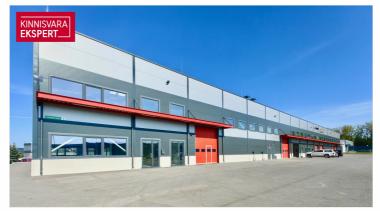

### LOCATION

Valdmäe päik 3 commercial building is located in Tänassilma Valdmäe Tööstuspark. A well-established industrial area, which is very suitable for companies involved in logistics, production and trade.

# GENERAL BUILDING INFORMATION

- Condition new building (completion date May 2023)
- The total area of the building 3000 m2
- Number of floors 2
- Purpose of use office, warehouse, production
- Internal solution there are no bearing posts on the storage area (they remain on the surface to the perimeter)
- Heating system gas heating, radiators
- Ventilation forced ventilation
- Energy label B
- Communication/Internet Telia optical light cable
- Electrical capacity of the building 2 x 200A
- Solar panels on the roof of the house, more than 100 kw.
- Parking on the territory 34 parking spaces around the building (no fixed/nominal), parking is free, guaranteed for semi-trailers access and maneuvering.