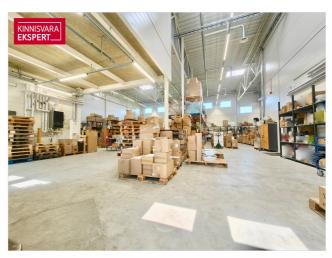

### COMMERCIAL SPACE INFO

- multifunctional commercial space is located on two levels, total area 700.8m2
- On the 1st floor, a total of 455 m2 of storage space
- There are two more office spaces on the 1st floor (the purpose of use may be also showroom/showroom) with sizes of 21 m2 and 46.6 m2
- On the second floor, two office spaces (or representative spaces) with a size of  $68.9\,\mathrm{m}2$  and  $66.5\,\mathrm{m}2$
- utility costs and VAT are added to the rent.

### WAREHOUSE AND/OR PRODUCTION AREA INFORMATION

- Clear height fermini is 6.2 m, ceiling height 8 m
- Floor bearing capacity 5 tons/m2
- Loading flat
- 2 lift doors, size 4 x 4.2 m and 4 x 3.2 m
- Surface power 3 x 63A
- Heating gas heating (calorifiers)