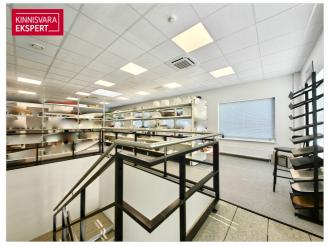

### COMMERCIAL SPACE INFO

- multifunctional commercial space is located on two levels, total area 700.8m2
- On the 1st floor, a total of 455 m2 of storage space
- There are two more office spaces on the 1st floor (the purpose of use may be also showroom/showroom) with sizes of 21 m2 and 46.6 m2
- On the second floor, two office spaces (or representative spaces) with a size of  $68.9\,\mathrm{m}2$  and  $66.5\,\mathrm{m}2$
- utility costs and VAT are added to the rent.

# OFFICE AND UTILITY ROOM INFO

- The premises are finished and ready to move into
- Forced ventilation with heat recovery
- Cooling (on the surfaces of the II floor)
- Heating radiator heating (gas).