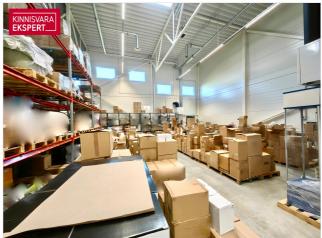

### COMMERCIAL SPACE INFO

- multifunctional commercial space is located on two levels, total area 700.8m2
- On the 1st floor, a total of 455 m2 of storage space
- There are two more office spaces on the 1st floor (the purpose of use may be also showroom/showroom) with sizes of 21 m2 and 46.6 m2
- On the second floor, two office spaces (or representative spaces) with a size of  $68.9\,\mathrm{m}2$  and  $66.5\,\mathrm{m}2$
- utility costs and VAT are added to the rent.

### WAREHOUSE AND/OR PRODUCTION AREA INFORMATION

- Clear height fermini is 6.2 m, ceiling height 8 m
- Floor bearing capacity 5 tons/m2
- Loading flat
- 2 lift doors, size 4 x 4.2 m and 4 x 3.2 m
- Surface power 3 x 63A
- Heating gas heating (calorifiers)