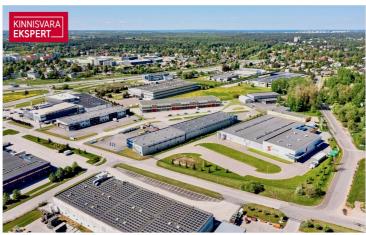

# VALDMÄE INDUSTRIAL PARK

Valdmäe Industrial Park is a multifunctional industrial and business area, which is well suited for companies engaged in logistics, production, wholesale and retail trade. Valdmäe Tööstuspark is located near Tallinn, in the Tänassilm area, right next to the high-potential Pärnu road on the way in and out of the city of Tallinn.

Companies already operating in Valdmäe Industrial Park: Onninen, Würth, Lightmaker, PMC Hydraylics, Beijer Ref, Osvald Catering, Clean Investment, Showcase.