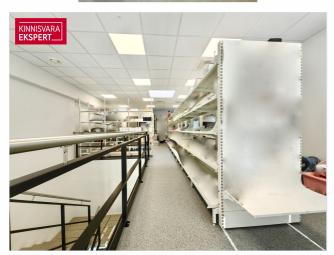

### COMMERCIAL SPACE INFO

- multifunctional commercial space is located on two levels, total area 700.8m2
- On the 1st floor, a total of 455 m2 of storage space
- There are two more office spaces on the 1st floor (the purpose of use may be also showroom/showroom) with sizes of 21 m2 and 46.6 m2
- On the second floor, two office spaces (or representative spaces) with a size of  $68.9\,\mathrm{m}2$  and  $66.5\,\mathrm{m}2$
- utility costs and VAT are added to the rent.

### WAREHOUSE AND/OR PRODUCTION AREA INFORMATION

- Clear height fermini is 6.2 m, ceiling height 8 m
- Floor bearing capacity 5 tons/m2
- Loading flat
- 2 lift doors, size 4 x 4.2 m and 4 x 3.2 m
- Surface power 3 x 63A
- Heating gas heating (calorifiers)