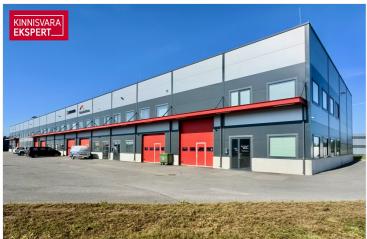

# Rent trade VALDMÄE PÕIK 3

Harju maakond, Saue vald, Laagri alevik

700.8 m2 COMMERCIAL PREMISES IN THE TÄNASSILMA AREA!

### LOCATION

Valdmäe päik 3 commercial building is located in Tänassilma Valdmäe Tööstuspark. A well-established industrial area, which is very suitable for companies involved in logistics, production and trade.

# GENERAL BUILDING INFORMATION

- Condition new building (completion date May 2023)
- The total area of the building 3000 m2
- Number of floors 2
- Purpose of use office, warehouse, production
- Internal solution there are no bearing posts on the storage area (they remain on the surface to the perimeter)
- Heating system gas heating, radiators
- Ventilation forced ventilation
- Energy label B
- Communication/Internet Telia optical light cable
- Electrical capacity of the building 2 x 200A
- Solar panels on the roof of the house, more than 100 kw.
- Parking on the territory 34 parking spaces around the building (no fixed/nominal), parking is free, guaranteed for semi-trailers access and maneuvering.