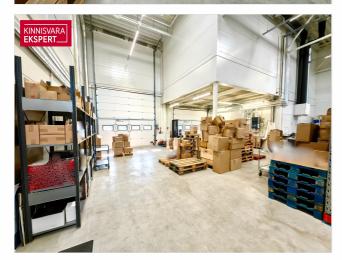

### COMMERCIAL SPACE INFO

- multifunctional commercial space is located on two levels, total area 700.8m2
- On the 1st floor, a total of 455 m2 of storage space
- There are two more office spaces on the 1st floor (the purpose of use may be also showroom/showroom) with sizes of 21 m2 and 46.6 m2
- On the second floor, two office spaces (or representative spaces) with a size of  $68.9\,\mathrm{m}2$  and  $66.5\,\mathrm{m}2$
- utility costs and VAT are added to the rent.

### WAREHOUSE AND/OR PRODUCTION AREA INFORMATION

- Clear height fermini is 6.2 m, ceiling height 8 m
- Floor bearing capacity 5 tons/m2
- Loading flat
- 2 lift doors, size 4 x 4.2 m and 4 x 3.2 m
- Surface power 3 x 63A
- Heating gas heating (calorifiers)