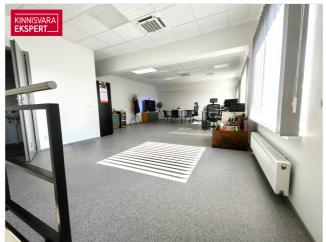

### COMMERCIAL SPACE INFO

- multifunctional commercial space is located on two levels, total area 700.8m2
- On the 1st floor, a total of 455 m2 of storage space
- There are two more office spaces on the 1st floor (the purpose of use may be also showroom/showroom) with sizes of 21 m2 and 46.6 m2
- On the second floor, two office spaces (or representative spaces) with a size of  $68.9\,\mathrm{m}2$  and  $66.5\,\mathrm{m}2$
- utility costs and VAT are added to the rent.

# OFFICE AND UTILITY ROOM INFO

- The premises are finished and ready to move into
- Forced ventilation with heat recovery
- Cooling (on the surfaces of the II floor)
- Heating radiator heating (gas).