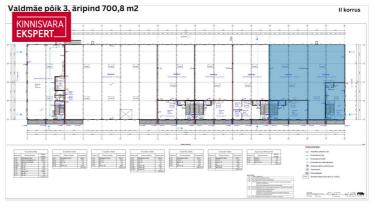

### COMMERCIAL SPACE INFO

- multifunctional commercial space is located on two levels, total area 700.8m2
- On the 1st floor, a total of 455 m2 of storage space
- There are two more office spaces on the 1st floor (the purpose of use may be also showroom/showroom) with sizes of 21 m2 and 46.6 m2
- On the second floor, two office spaces (or representative spaces) with a size of  $68.9\,\mathrm{m}2$  and  $66.5\,\mathrm{m}2$
- utility costs and VAT are added to the rent.

### WAREHOUSE AND/OR PRODUCTION AREA INFORMATION

- Clear height fermini is 6.2 m, ceiling height 8 m
- Floor bearing capacity 5 tons/m2
- Loading flat
- 2 lift doors, size 4 x 4.2 m and 4 x 3.2 m
- Surface power 3 x 63A
- Heating gas heating (calorifiers)

# OFFICE AND UTILITY ROOM INFO

- The premises are finished and ready to move into
- Forced ventilation with heat recovery
- Cooling (on the surfaces of the II floor)
- Heating radiator heating (gas).