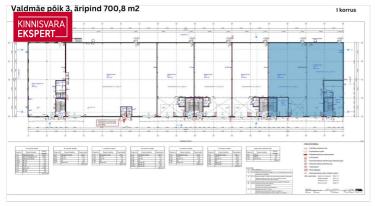

### COMMERCIAL SPACE INFO

- multifunctional commercial space is located on two levels, total area 700.8m2
- On the 1st floor, a total of 455 m2 of storage space
- There are two more office spaces on the 1st floor (the purpose of use may be also showroom/showroom) with sizes of 21 m2 and 46.6 m2
- On the second floor, two office spaces (or representative spaces) with a size of  $68.9\,\mathrm{m}2$  and  $66.5\,\mathrm{m}2$
- utility costs and VAT are added to the rent.