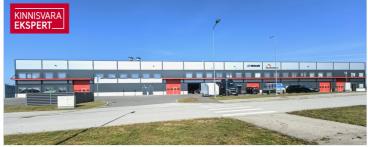

### LOCATION

Valdmäe päik 3 commercial building is located in Tänassilma Valdmäe Tööstuspark. A well-established industrial area, which is very suitable for companies involved in logistics, production and trade.

# GENERAL BUILDING INFORMATION

- Condition new building (completion date May 2023)
- The total area of the building 3000 m2
- Number of floors 2
- Purpose of use office, warehouse, production
- Internal solution there are no bearing posts on the storage area (they remain on the surface to the perimeter)
- Heating system gas heating, radiators
- Ventilation forced ventilation
- Energy label B
- Communication/Internet Telia optical light cable
- Electrical capacity of the building 2 x 200A
- Solar panels on the roof of the house, more than 100 kw.
- Parking on the territory 34 parking spaces around the building (no fixed/nominal), parking is free, guaranteed for semi-trailers access and maneuvering.

Companies already operating in Valdmäe Industrial Park: Onninen, Würth, Lightmaker, PMC Hydraylics, Beijer Ref, Osvald Catering, Clean Investment, Showcase.