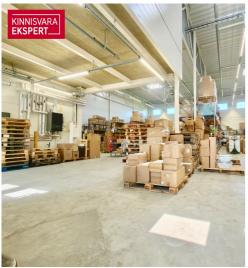

### COMMERCIAL SPACE INFO

- multifunctional commercial space is located on two levels, total area 700.8m2
- On the 1st floor, a total of 455 m2 of storage space
- There are two more office spaces on the 1st floor (the purpose of use may be also showroom/showroom) with sizes of 21 m2 and 46.6 m2
- On the second floor, two office spaces (or representative spaces) with a size of  $68.9\,\mathrm{m}2$  and  $66.5\,\mathrm{m}2$
- utility costs and VAT are added to the rent.

### WAREHOUSE AND/OR PRODUCTION AREA INFORMATION

- Clear height fermini is 6.2 m, ceiling height 8 m
- Floor bearing capacity 5 tons/m2
- Loading flat
- 2 lift doors, size 4 x 4.2 m and 4 x 3.2 m
- Surface power 3 x 63A
- Heating gas heating (calorifiers)