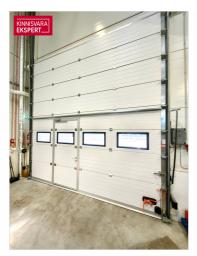

### WAREHOUSE AND/OR PRODUCTION AREA INFORMATION

- Clear height fermini is 6.2 m, ceiling height 8 m
- Floor bearing capacity 5 tons/m2
- Loading flat
- 2 lift doors, size 4 x 4.2 m and 4 x 3.2 m
- Surface power 3 x 63A
- Heating gas heating (calorifiers)