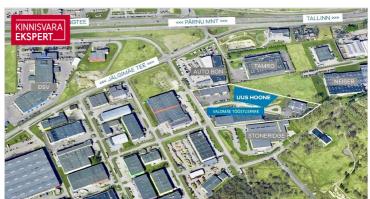

### LOCATION

Valdmäe päik 3 commercial building is located in Tänassilma Valdmäe Tööstuspark. A well-established industrial area, which is very suitable for companies involved in logistics, production and trade.

# VALDMÄE INDUSTRIAL PARK

Valdmäe Industrial Park is a multifunctional industrial and business area, which is well suited for companies engaged in logistics, production, wholesale and retail trade. Valdmäe Tööstuspark is located near Tallinn, in the Tänassilm area, right next to the high-potential Pärnu road on the way in and out of the city of Tallinn.

Companies already operating in Valdmäe Industrial Park: Onninen, Würth, Lightmaker, PMC Hydraylics, Beijer Ref, Osvald Catering, Clean Investment, Showcase.

# **NEIGHBORS**

Valdmäe Tööstuspark is located near Tallinn, in the Tänassilm area, right next to the high-potential Pärnu Mnt.

There are many internationally successful companies in the vicinity: Antalis, Karl Storz, Bauhof, DSV Transport, Havi Logistics, Stoneridge Estonia, Tamro Estonia, R-Kiosk Estonia, etc.