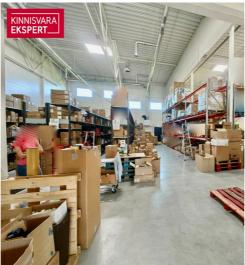

### COMMERCIAL SPACE INFO

- multifunctional commercial space is located on two levels, total area 700.8m2
- On the 1st floor, a total of 455 m2 of storage space
- There are two more office spaces on the 1st floor (the purpose of use may be also showroom/showroom) with sizes of 21 m2 and 46.6 m2
- On the second floor, two office spaces (or representative spaces) with a size of  $68.9\,\mathrm{m}2$  and  $66.5\,\mathrm{m}2$
- utility costs and VAT are added to the rent.

### WAREHOUSE AND/OR PRODUCTION AREA INFORMATION

- Clear height fermini is 6.2 m, ceiling height 8 m
- Floor bearing capacity 5 tons/m2
- Loading flat
- 2 lift doors, size 4 x 4.2 m and 4 x 3.2 m
- Surface power 3 x 63A
- Heating gas heating (calorifiers)