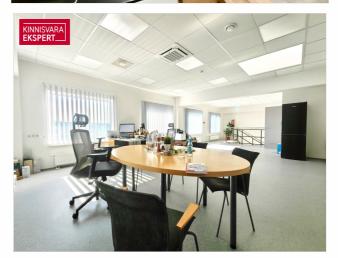

### COMMERCIAL SPACE INFO

- multifunctional commercial space is located on two levels, total area 700.8m2
- On the 1st floor, a total of 455 m2 of storage space
- There are two more office spaces on the 1st floor (the purpose of use may be also showroom/showroom) with sizes of 21 m2 and 46.6 m2
- On the second floor, two office spaces (or representative spaces) with a size of  $68.9\,\mathrm{m}2$  and  $66.5\,\mathrm{m}2$
- utility costs and VAT are added to the rent.

# OFFICE AND UTILITY ROOM INFO

- The premises are finished and ready to move into
- Forced ventilation with heat recovery
- Cooling (on the surfaces of the II floor)
- Heating radiator heating (gas).