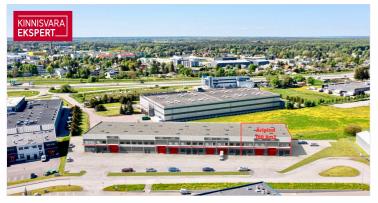

### LOCATION

Valdmäe päik 3 commercial building is located in Tänassilma Valdmäe Tööstuspark. A well-established industrial area, which is very suitable for companies involved in logistics, production and trade.

# GENERAL BUILDING INFORMATION

- Condition new building (completion date May 2023)
- The total area of the building 3000 m2
- Number of floors 2
- Purpose of use office, warehouse, production
- Internal solution there are no bearing posts on the storage area (they remain on the surface to the perimeter)
- Heating system gas heating, radiators
- Ventilation forced ventilation
- Energy label B
- Communication/Internet Telia optical light cable
- Electrical capacity of the building 2 x 200A
- Solar panels on the roof of the house, more than 100 kw.
- Parking on the territory 34 parking spaces around the building (no fixed/nominal), parking is free, guaranteed for semi-trailers access and maneuvering.