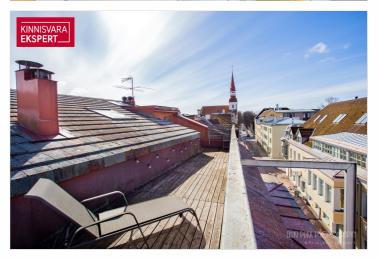

On the third floor, there is a three-room apartment with a rooftop terrace (unit 5 / 107.8 m<sup>2</sup>), spanning two floors. The first floor includes a spacious living room-kitchen, bedroom, bathroom-toilet, and sauna. The second floor has an additional open room. There is also access to a rooftop terrace with nice views of the Old Town. Lease agreement until 12/2024.