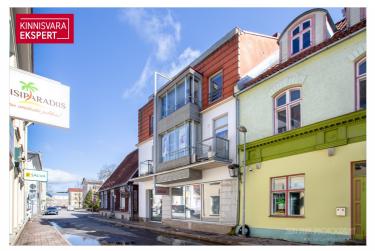

Pärnu maakond, Pärnu linn, Kesklinn

Income-generating residential-commercial building in the city

JANNO PETERSON

 ID148942Total area443 m²Plot190 m²Form of ownershipapartment<br/>ownershipYear of construction2009Floors3Building materialstoneCadastral register<br/>number:62510:104:0006Price range645 000€Price per m21455.98 €

# Additional information

For sale: The majority share (81%) of a residential-commercial building in the heart of Pärnu, which includes 5 apartment units with a total area of 443 m<sup>2</sup> (the building has 6 apartment units in total). The part for sale consists of office spaces on the basement, first, and second floors (total area 265 m<sup>2</sup>), a commercial space on the second floor (70 m<sup>2</sup>), and a two-story apartment on the third floor (108 m<sup>2</sup>). All spaces are rented with fixed-term leases, making this a suitable investment opportunity. It is also possible to purchase the entire property/building, including the third-floor apartment-office (102.6 m<sup>2</sup>, spanning two levels), owned by a different party.