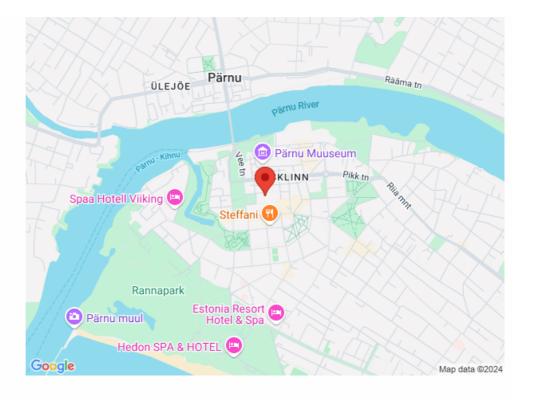

### Location

♥Pärnu maakond, Pärnu linn, Kesklinn

Pärnu maakond, Pärnu linn, Kesklinn

Income-generating residential-commercial building in the city

JANNO PETERSON

 ID148942Total area443 m²Plot190 m²Form of ownershipapartment<br/>ownershipYear of construction2009Floors3Building materialstoneCadastral register<br/>number:62510:104:0006Price range645 000€Price per m21455.98 €