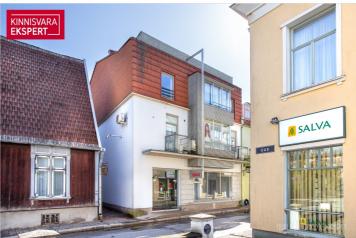

# Additional information

For sale: The majority share (81%) of a residential-commercial building in the heart of Pärnu, which includes 5 apartment units with a total area of 443 m<sup>2</sup> (the building has 6 apartment units in total). The part for sale consists of office spaces on the basement, first, and second floors (total area 265 m<sup>2</sup>), a commercial space on the second floor (70 m<sup>2</sup>), and a two-story apartment on the third floor (108 m<sup>2</sup>). All spaces are rented with fixed-term leases, making this a suitable investment opportunity. It is also possible to purchase the entire property/building, including the third-floor apartment-office (102.6 m<sup>2</sup>, spanning two levels), owned by a different party.

The office spaces (a total of 3 apartment units) are located in the basement (unit  $1/94 \text{ m}^2$ ), which contains staff rooms; on the first floor with street-facing display windows and direct access (unit  $2/114.8 \text{ m}^2$ ); and on the second floor, with office spaces accessible from the courtyard (unit  $3/55.9 \text{ m}^2$ ). The original use of the second-floor office space was residential, and it can be converted back into a two-room apartment. Lease agreement until 07/2026.

The commercial space on the second floor (unit  $4 / 70.1 \text{ m}^2$ ) is leased and used as a beauty salon, with access from the courtyard. The original use of this unit was residential, and it can be converted into a two- or three-room apartment. Lease agreement until 02/2029.