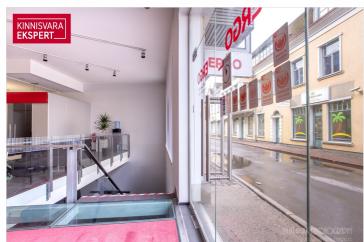

The office spaces (a total of 3 apartment units) are located in the basement (unit  $1/94 \text{ m}^2$ ), which contains staff rooms; on the first floor with street-facing display windows and direct access (unit  $2/114.8 \text{ m}^2$ ); and on the second floor, with office spaces accessible from the courtyard (unit  $3/55.9 \text{ m}^2$ ). The original use of the second-floor office space was residential, and it can be converted back into a two-room apartment. Lease agreement until 07/2026.