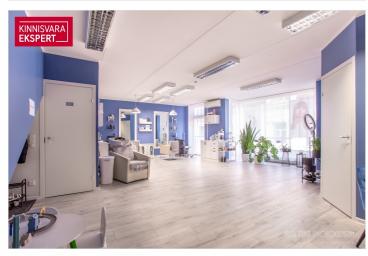

The commercial space on the second floor (unit  $4 / 70.1 \text{ m}^2$ ) is leased and used as a beauty salon, with access from the courtyard. The original use of this unit was residential, and it can be converted into a two- or three-room apartment. Lease agreement until 02/2029.