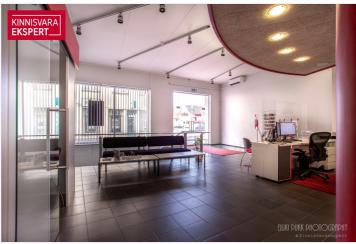

The office spaces (a total of 3 apartment units) are located in the basement (unit  $1/94 \text{ m}^2$ ), which contains staff rooms; on the first floor with street-facing display windows and direct access (unit  $2/114.8 \text{ m}^2$ ); and on the second floor, with office spaces accessible from the courtyard (unit  $3/55.9 \text{ m}^2$ ). The original use of the second-floor office space was residential, and it can be converted back into a two-room apartment. Lease agreement until 07/2026.