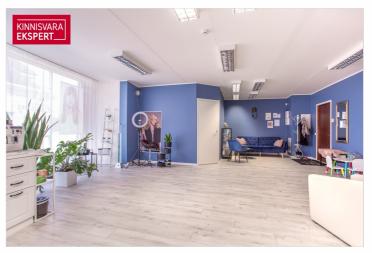

# Additional information

For sale: The majority share (81%) of a residential-commercial building in the heart of Pärnu, which includes 5 apartment units with a total area of 443 m<sup>2</sup> (the building has 6 apartment units in total). The part for sale consists of office spaces on the basement, first, and second floors (total area 265 m<sup>2</sup>), a commercial space on the second floor (70 m<sup>2</sup>), and a two-story apartment on the third floor (108 m<sup>2</sup>). All spaces are rented with fixed-term leases, making this a suitable investment opportunity. It is also possible to purchase the entire property/building, including the third-floor apartment-office (102.6 m<sup>2</sup>, spanning two levels), owned by a different party.