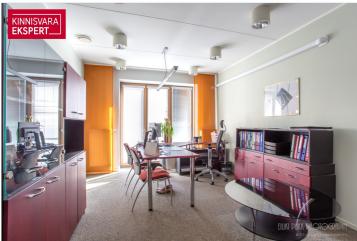

The office spaces (a total of 3 apartment units) are located in the basement (unit  $1/94 \text{ m}^2$ ), which contains staff rooms; on the first floor with street-facing display windows and direct access (unit  $2/114.8 \text{ m}^2$ ); and on the second floor, with office spaces accessible from the courtyard (unit  $3/55.9 \text{ m}^2$ ). The original use of the second-floor office space was residential, and it can be converted back into a two-room apartment. Lease agreement until 07/2026.