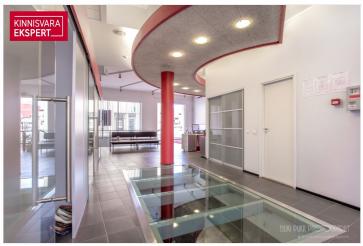

The office spaces (a total of 3 apartment units) are located in the basement (unit  $1/94 \text{ m}^2$ ), which contains staff rooms; on the first floor with street-facing display windows and direct access (unit  $2/114.8 \text{ m}^2$ ); and on the second floor, with office spaces accessible from the courtyard (unit  $3/55.9 \text{ m}^2$ ). The original use of the second-floor office space was residential, and it can be converted back into a two-room apartment. Lease agreement until 07/2026.