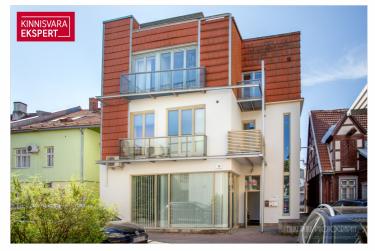

Pärnu maakond, Pärnu linn, Kesklinn

Income-generating residential-commercial building in the city

JANNO PETERSON

 ID148942Total area443 m²Plot190 m²Form of ownershipapartment<br/>ownershipYear of construction2009Floors3Building materialstoneCadastral register<br/>number:62510:104:0006Price range645 000€Price per m21455.98 €

# Additional information

For sale: The majority share (81%) of a residential-commercial building in the heart of Pärnu, which includes 5 apartment units with a total area of 443 m<sup>2</sup> (the building has 6 apartment units in total). The part for sale consists of office spaces on the basement, first, and second floors (total area 265 m<sup>2</sup>), a commercial space on the second floor (70 m<sup>2</sup>), and a two-story apartment on the third floor (108 m<sup>2</sup>). All spaces are rented with fixed-term leases, making this a suitable investment opportunity. It is also possible to purchase the entire property/building, including the third-floor apartment-office (102.6 m<sup>2</sup>, spanning two levels), owned by a different party.