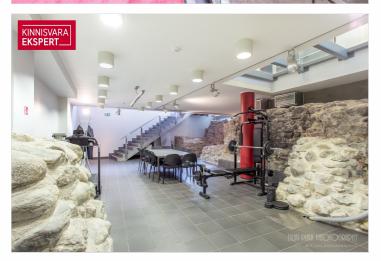

The office spaces (a total of 3 apartment units) are located in the basement (unit  $1/94 \text{ m}^2$ ), which contains staff rooms; on the first floor with street-facing display windows and direct access (unit  $2/114.8 \text{ m}^2$ ); and on the second floor, with office spaces accessible from the courtyard (unit  $3/55.9 \text{ m}^2$ ). The original use of the second-floor office space was residential, and it can be converted back into a two-room apartment. Lease agreement until 07/2026.