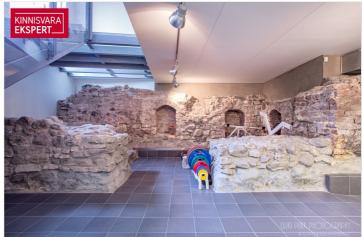

# Additional information

For sale: The majority share (81%) of a residential-commercial building in the heart of Pärnu, which includes 5 apartment units with a total area of 443 m<sup>2</sup> (the building has 6 apartment units in total). The part for sale consists of office spaces on the basement, first, and second floors (total area 265 m<sup>2</sup>), a commercial space on the second floor (70 m<sup>2</sup>), and a two-story apartment on the third floor (108 m<sup>2</sup>). All spaces are rented with fixed-term leases, making this a suitable investment opportunity. It is also possible to purchase the entire property/building, including the third-floor apartment-office (102.6 m<sup>2</sup>, spanning two levels), owned by a different party.