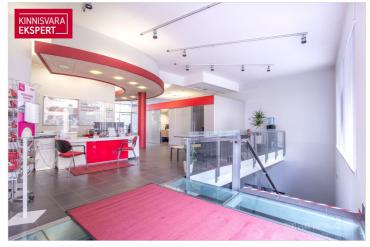

The commercial space on the second floor (unit  $4 / 70.1 \text{ m}^2$ ) is leased and used as a beauty salon, with access from the courtyard. The original use of this unit was residential, and it can be converted into a two- or three-room apartment. Lease agreement until 02/2029.