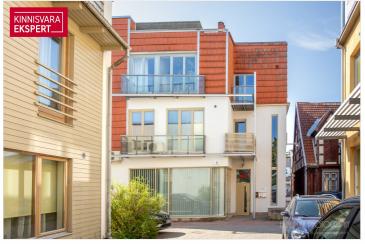

Pärnu maakond, Pärnu linn, Kesklinn

Income-generating residential-commercial building in the city

JANNO PETERSON

 ID148942Total area443 m²Plot190 m²Form of ownershipapartment<br/>ownershipYear of construction2009Floors3Building materialstoneCadastral register<br/>number:62510:104:0006Price range645 000€Price per m21455.98 €

# Additional information

For sale: The majority share (81%) of a residential-commercial building in the heart of Pärnu, which includes 5 apartment units with a total area of 443 m<sup>2</sup> (the building has 6 apartment units in total). The part for sale consists of office spaces on the basement, first, and second floors (total area 265 m<sup>2</sup>), a commercial space on the second floor (70 m<sup>2</sup>), and a two-story apartment on the third floor (108 m<sup>2</sup>). All spaces are rented with fixed-term leases, making this a suitable investment opportunity. It is also possible to purchase the entire property/building, including the third-floor apartment-office (102.6 m<sup>2</sup>, spanning two levels), owned by a different party.