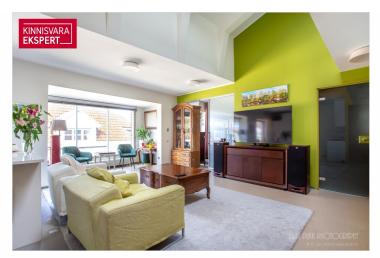

On the third floor, there is a three-room apartment with a rooftop terrace (unit 5 / 107.8 m<sup>2</sup>), spanning two floors. The first floor includes a spacious living room-kitchen, bedroom, bathroom-toilet, and sauna. The second floor has an additional open room. There is also access to a rooftop terrace with nice views of the Old Town. Lease agreement until 12/2024.