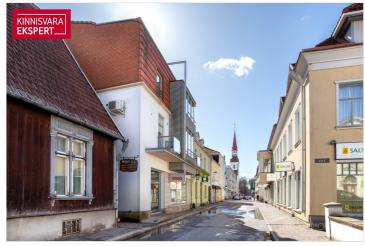

Pärnu maakond, Pärnu linn, Kesklinn

Income-generating residential-commercial building in the city

JANNO PETERSON

 ID148942Total area443 m²Plot190 m²Form of ownershipapartment<br/>ownershipYear of construction2009Floors3Building materialstoneCadastral register<br/>number:62510:104:0006Price range645 000€Price per m21455.98 €

# Additional information

For sale: The majority share (81%) of a residential-commercial building in the heart of Pärnu, which includes 5 apartment units with a total area of 443 m<sup>2</sup> (the building has 6 apartment units in total). The part for sale consists of office spaces on the basement, first, and second floors (total area 265 m<sup>2</sup>), a commercial space on the second floor (70 m<sup>2</sup>), and a two-story apartment on the third floor (108 m<sup>2</sup>). All spaces are rented with fixed-term leases, making this a suitable investment opportunity. It is also possible to purchase the entire property/building, including the third-floor apartment-office (102.6 m<sup>2</sup>, spanning two levels), owned by a different party.

### Location

♥Pärnu maakond, Pärnu linn, Kesklinn