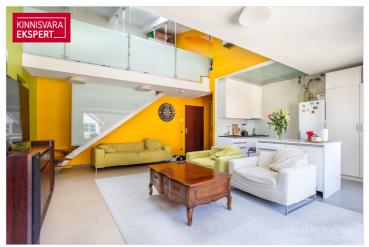

On the third floor, there is a three-room apartment with a rooftop terrace (unit 5 / 107.8 m<sup>2</sup>), spanning two floors. The first floor includes a spacious living room-kitchen, bedroom, bathroom-toilet, and sauna. The second floor has an additional open room. There is also access to a rooftop terrace with nice views of the Old Town. Lease agreement until 12/2024.