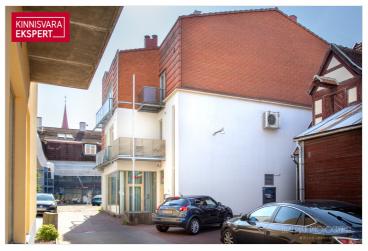

# Additional information

For sale: The majority share (81%) of a residential-commercial building in the heart of Pärnu, which includes 5 apartment units with a total area of 443 m<sup>2</sup> (the building has 6 apartment units in total). The part for sale consists of office spaces on the basement, first, and second floors (total area 265 m<sup>2</sup>), a commercial space on the second floor (70 m<sup>2</sup>), and a two-story apartment on the third floor (108 m<sup>2</sup>). All spaces are rented with fixed-term leases, making this a suitable investment opportunity. It is also possible to purchase the entire property/building, including the third-floor apartment-office (102.6 m<sup>2</sup>, spanning two levels), owned by a different party.

The office spaces (a total of 3 apartment units) are located in the basement (unit  $1/94 \text{ m}^2$ ), which contains staff rooms; on the first floor with street-facing display windows and direct access (unit  $2/114.8 \text{ m}^2$ ); and on the second floor, with office spaces accessible from the courtyard (unit  $3/55.9 \text{ m}^2$ ). The original use of the second-floor office space was residential, and it can be converted back into a two-room apartment. Lease agreement until 07/2026.

The commercial space on the second floor (unit  $4 / 70.1 \text{ m}^2$ ) is leased and used as a beauty salon, with access from the courtyard. The original use of this unit was residential, and it can be converted into a two- or three-room apartment. Lease agreement until 02/2029.