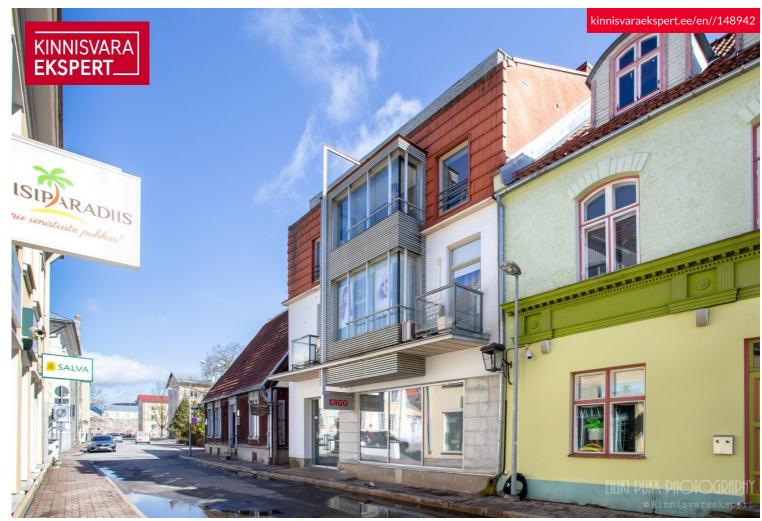

**190** m<sup>2</sup>

nlot

**443** m<sup>2</sup>

total are

floor

645 000 €

1 455.98 € / m<sup>2</sup>

For sale bureau NIKOLAI 10

Pärnu maakond, Pärnu linn, Kesklinn

Income-generating residential-commercial building in the city

JANNO PETERSON

 ID148942Total area443 m²Plot190 m²Form of ownershipapartment<br/>ownershipYear of construction2009Floors3Building materialstoneCadastral register<br/>number:62510:104:0006Price range645 000€Price per m21455.98 €

# Additional information

For sale: The majority share (81%) of a residential-commercial building in the heart of Pärnu, which includes 5 apartment units with a total area of 443 m<sup>2</sup> (the building has 6 apartment units in total). The part for sale consists of office spaces on the basement, first, and second floors (total area 265 m<sup>2</sup>), a commercial space on the second floor (70 m<sup>2</sup>), and a two-story apartment on the third floor (108 m<sup>2</sup>). All spaces are rented with fixed-term leases, making this a suitable investment opportunity. It is also possible to purchase the entire property/building, including the third-floor apartment-office (102.6 m<sup>2</sup>, spanning two levels), owned by a different party.