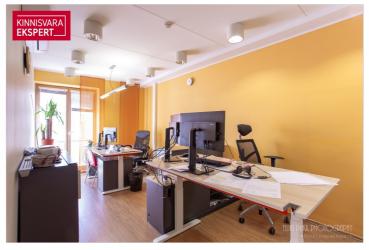

The office spaces (a total of 3 apartment units) are located in the basement (unit  $1/94 \text{ m}^2$ ), which contains staff rooms; on the first floor with street-facing display windows and direct access (unit  $2/114.8 \text{ m}^2$ ); and on the second floor, with office spaces accessible from the courtyard (unit  $3/55.9 \text{ m}^2$ ). The original use of the second-floor office space was residential, and it can be converted back into a two-room apartment. Lease agreement until 07/2026.