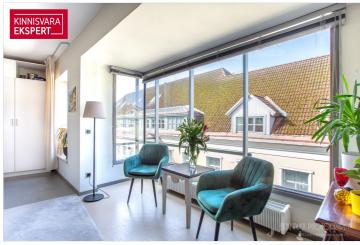

On the third floor, there is a three-room apartment with a rooftop terrace (unit 5 / 107.8 m<sup>2</sup>), spanning two floors. The first floor includes a spacious living room-kitchen, bedroom, bathroom-toilet, and sauna. The second floor has an additional open room. There is also access to a rooftop terrace with nice views of the Old Town. Lease agreement until 12/2024.