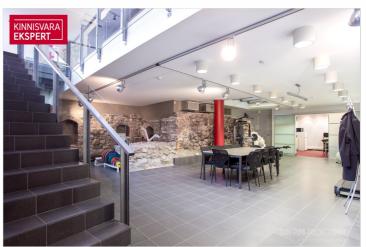

The office spaces (a total of 3 apartment units) are located in the basement (unit  $1/94 \text{ m}^2$ ), which contains staff rooms; on the first floor with street-facing display windows and direct access (unit  $2/114.8 \text{ m}^2$ ); and on the second floor, with office spaces accessible from the courtyard (unit  $3/55.9 \text{ m}^2$ ). The original use of the second-floor office space was residential, and it can be converted back into a two-room apartment. Lease agreement until 07/2026.