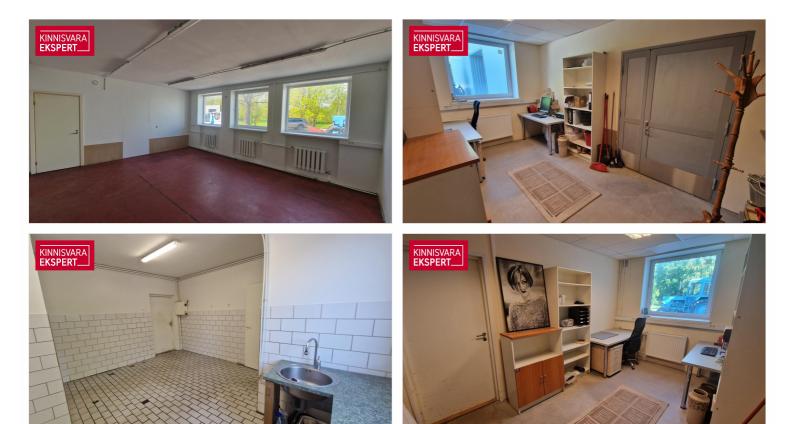

#### Additional information

Premises for rent with a total area of approx. 65 m2 in Haaberst on the border of Tallinn. A total of three separate rooms. Can be used both for small deliveries and as a storage area. Includes ancillary costs: industrial current 3x16A, central heating, road maintenance and public water supply. A secure area that is fenced and has 24/7 video surveillance.