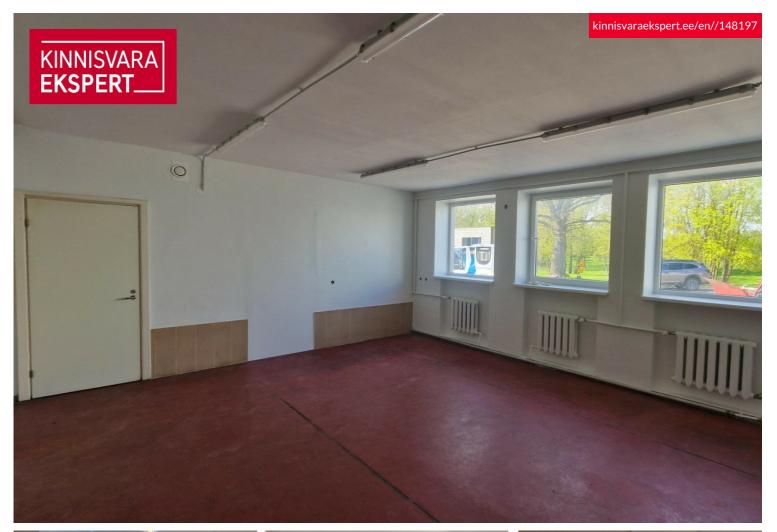

# Rent warehouse JÄRVEKALDA TEE

💡 Harju maakond, Harku vald, Harkujärve küla

Three rooms for rent in the immediate vicinity of Õismäe!

#### Additional information

Premises for rent with a total area of approx. 65 m2 in Haaberst on the border of Tallinn. A total of three separate rooms. Can be used both for small deliveries and as a storage area. Includes ancillary costs: industrial current 3x16A, central heating, road maintenance and public water supply. A secure area that is fenced and has 24/7 video surveillance.