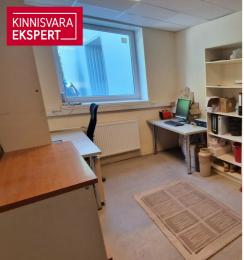

#### Additional information

Premises for rent with a total area of approx. 65 m2 in Haaberst on the border of Tallinn. A total of three separate rooms. Can be used both for small deliveries and as a storage area. Includes ancillary costs: industrial current 3x16A, central heating, road maintenance and public water supply. A secure area that is fenced and has 24/7 video surveillance.