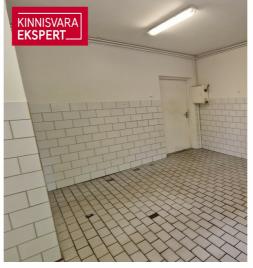

#### Additional information

Premises for rent with a total area of approx. 65 m2 in Haaberst on the border of Tallinn. A total of three separate rooms. Can be used both for small deliveries and as a storage area. Includes ancillary costs: industrial current 3x16A, central heating, road maintenance and public water supply. A secure area that is fenced and has 24/7 video surveillance.