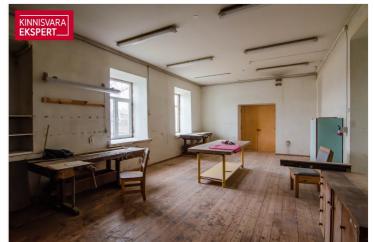

# **ARDO LEPP**

D+3725173617

**\**+3726264250

| ID                         | 148032              |
|----------------------------|---------------------|
| Total area                 | $722.7  \text{m}^2$ |
| Plot                       | $3891  \text{m}^2$  |
| Form of ownership          | immovable           |
| Condition                  | requires repair     |
| Year of construction       | 1952                |
| Floors                     | 1                   |
| Building material          | stone               |
| Cadastral register number: | 34901:005:0029      |