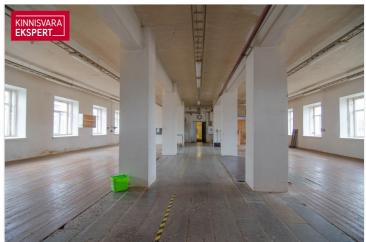

# **ARDO LEPP**

D+3725173617

**\**+3726264250

| ID                         | 148032              |
|----------------------------|---------------------|
| Total area                 | $722.7  \text{m}^2$ |
| Plot                       | $3891  \text{m}^2$  |
| Form of ownership          | immovable           |
| Condition                  | requires repair     |
| Year of construction       | 1952                |
| Floors                     | 1                   |
| Building material          | stone               |
| Cadastral register number: | 34901:005:0029      |