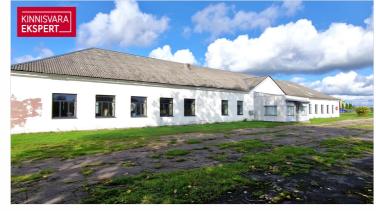

# For sale manufacturing business **RAVILA 18**

Saare maakond, Saaremaa vald, Kuressaare linn

# **ARDO LEPP**

D+3725173617

**\**+3726264250

| ID                         | 148032              |
|----------------------------|---------------------|
| Total area                 | $722.7  \text{m}^2$ |
| Plot                       | $3891  \text{m}^2$  |
| Form of ownership          | immovable           |
| Condition                  | requires repair     |
| Year of construction       | 1952                |
| Floors                     | 1                   |
| Building material          | stone               |
| Cadastral register number: | 34901:005:0029      |

## Location

**9**Saare maakond, Saaremaa vald, Kuressaare linn