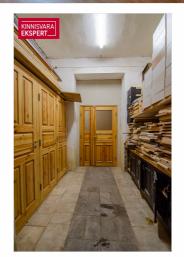

# **ARDO LEPP**

D+3725173617

**\**+3726264250

| ID                         | 148032              |
|----------------------------|---------------------|
| Total area                 | $722.7  \text{m}^2$ |
| Plot                       | $3891  \text{m}^2$  |
| Form of ownership          | immovable           |
| Condition                  | requires repair     |
| Year of construction       | 1952                |
| Floors                     | 1                   |
| Building material          | stone               |
| Cadastral register number: | 34901:005:0029      |