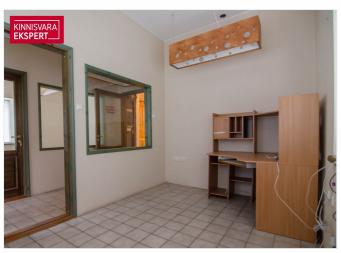

# **ARDO LEPP**

D+3725173617

**\**+3726264250

| ID                         | 148032              |
|----------------------------|---------------------|
| Total area                 | $722.7  \text{m}^2$ |
| Plot                       | $3891  \text{m}^2$  |
| Form of ownership          | immovable           |
| Condition                  | requires repair     |
| Year of construction       | 1952                |
| Floors                     | 1                   |
| Building material          | stone               |
| Cadastral register number: | 34901:005:0029      |