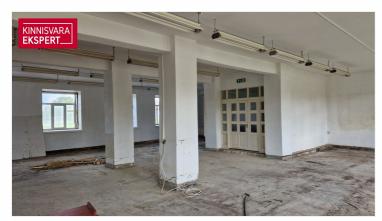

# **ARDO LEPP**

D+3725173617

**\**+3726264250

| ID                         | 148032              |
|----------------------------|---------------------|
| Total area                 | $722.7  \text{m}^2$ |
| Plot                       | $3891  \text{m}^2$  |
| Form of ownership          | immovable           |
| Condition                  | requires repair     |
| Year of construction       | 1952                |
| Floors                     | 1                   |
| Building material          | stone               |
| Cadastral register number: | 34901:005:0029      |