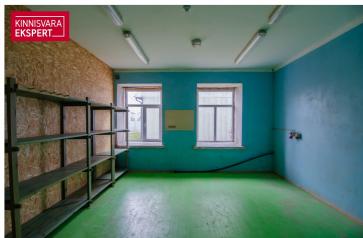

# **ARDO LEPP**

D+3725173617

**\**+3726264250

| ID                         | 148032              |
|----------------------------|---------------------|
| Total area                 | $722.7  \text{m}^2$ |
| Plot                       | $3891  \text{m}^2$  |
| Form of ownership          | immovable           |
| Condition                  | requires repair     |
| Year of construction       | 1952                |
| Floors                     | 1                   |
| Building material          | stone               |
| Cadastral register number: | 34901:005:0029      |