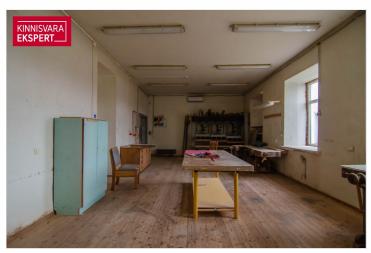

# **ARDO LEPP**

D+3725173617

**\**+3726264250

| ID                         | 148032              |
|----------------------------|---------------------|
| Total area                 | $722.7  \text{m}^2$ |
| Plot                       | $3891  \text{m}^2$  |
| Form of ownership          | immovable           |
| Condition                  | requires repair     |
| Year of construction       | 1952                |
| Floors                     | 1                   |
| Building material          | stone               |
| Cadastral register number: | 34901:005:0029      |