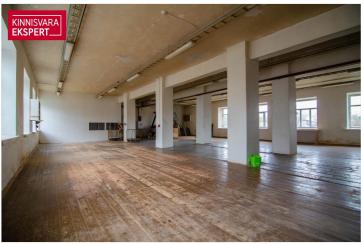

# **ARDO LEPP**

D+3725173617

**\**+3726264250

| ID                         | 148032              |
|----------------------------|---------------------|
| Total area                 | $722.7  \text{m}^2$ |
| Plot                       | $3891  \text{m}^2$  |
| Form of ownership          | immovable           |
| Condition                  | requires repair     |
| Year of construction       | 1952                |
| Floors                     | 1                   |
| Building material          | stone               |
| Cadastral register number: | 34901:005:0029      |