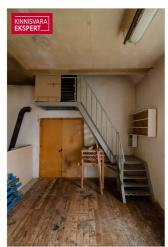

# **ARDO LEPP**

D+3725173617

**\**+3726264250

| ID                         | 148032              |
|----------------------------|---------------------|
| Total area                 | $722.7  \text{m}^2$ |
| Plot                       | $3891  \text{m}^2$  |
| Form of ownership          | immovable           |
| Condition                  | requires repair     |
| Year of construction       | 1952                |
| Floors                     | 1                   |
| Building material          | stone               |
| Cadastral register number: | 34901:005:0029      |