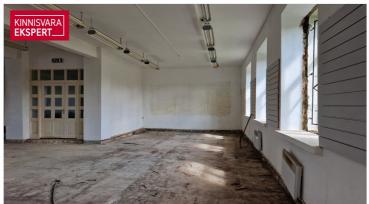

# **ARDO LEPP**

D+3725173617

**\**+3726264250

| ID                         | 148032              |
|----------------------------|---------------------|
| Total area                 | $722.7  \text{m}^2$ |
| Plot                       | $3891  \text{m}^2$  |
| Form of ownership          | immovable           |
| Condition                  | requires repair     |
| Year of construction       | 1952                |
| Floors                     | 1                   |
| Building material          | stone               |
| Cadastral register number: | 34901:005:0029      |