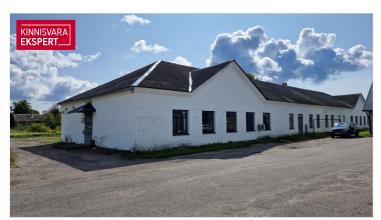

# For sale manufacturing business **RAVILA 18**

Saare maakond, Saaremaa vald, Kuressaare linn

# **ARDO LEPP**

D+3725173617

**\**+3726264250

| ID                         | 148032              |
|----------------------------|---------------------|
| Total area                 | $722.7  \text{m}^2$ |
| Plot                       | $3891  \text{m}^2$  |
| Form of ownership          | immovable           |
| Condition                  | requires repair     |
| Year of construction       | 1952                |
| Floors                     | 1                   |
| Building material          | stone               |
| Cadastral register number: | 34901:005:0029      |