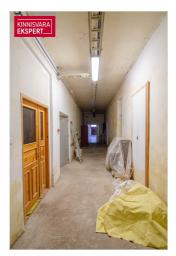

# **ARDO LEPP**

D+3725173617

**\**+3726264250

| ID                         | 148032              |
|----------------------------|---------------------|
| Total area                 | $722.7  \text{m}^2$ |
| Plot                       | $3891  \text{m}^2$  |
| Form of ownership          | immovable           |
| Condition                  | requires repair     |
| Year of construction       | 1952                |
| Floors                     | 1                   |
| Building material          | stone               |
| Cadastral register number: | 34901:005:0029      |