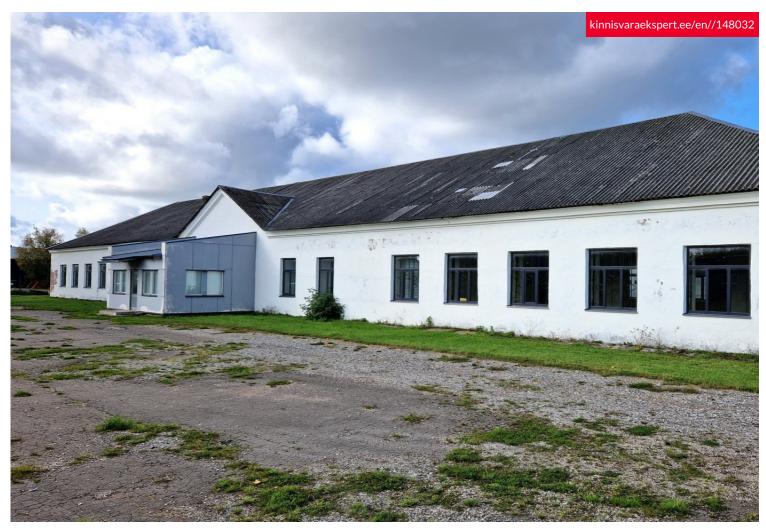

# For sale manufacturing business **RAVILA 18**

Saare maakond, Saaremaa vald, Kuressaare linn

# **ARDO LEPP**

D+3725173617

**\**+3726264250

| ID                         | 148032              |
|----------------------------|---------------------|
| Total area                 | $722.7  \text{m}^2$ |
| Plot                       | $3891  \text{m}^2$  |
| Form of ownership          | immovable           |
| Condition                  | requires repair     |
| Year of construction       | 1952                |
| Floors                     | 1                   |
| Building material          | stone               |
| Cadastral register number: | 34901:005:0029      |