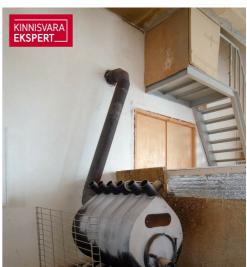

# For sale manufacturing business **RAVILA 18**



Saare maakond, Saaremaa vald, Kuressaare linn



# **ARDO LEPP**

D+3725173617

**\**+3726264250

| ID                         | 148032              |
|----------------------------|---------------------|
| Total area                 | $722.7  \text{m}^2$ |
| Plot                       | $3891  \text{m}^2$  |
| Form of ownership          | immovable           |
| Condition                  | requires repair     |
| Year of construction       | 1952                |
| Floors                     | 1                   |
| Building material          | stone               |
| Cadastral register number: | 34901:005:0029      |

Price range 265 000 €

Price per m2 366.68 €



### **ARDO LEPP**

Head of residential service, professional senior br