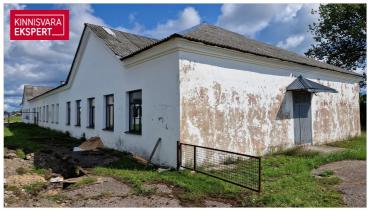

# For sale manufacturing business **RAVILA 18**

Saare maakond, Saaremaa vald, Kuressaare linn

# **ARDO LEPP**

D+3725173617

**\**+3726264250

| ID                         | 148032              |
|----------------------------|---------------------|
| Total area                 | $722.7  \text{m}^2$ |
| Plot                       | $3891  \text{m}^2$  |
| Form of ownership          | immovable           |
| Condition                  | requires repair     |
| Year of construction       | 1952                |
| Floors                     | 1                   |
| Building material          | stone               |
| Cadastral register number: | 34901:005:0029      |