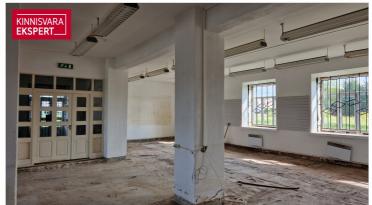

# **ARDO LEPP**

D+3725173617

**\**+3726264250

| ID                         | 148032              |
|----------------------------|---------------------|
| Total area                 | $722.7  \text{m}^2$ |
| Plot                       | $3891  \text{m}^2$  |
| Form of ownership          | immovable           |
| Condition                  | requires repair     |
| Year of construction       | 1952                |
| Floors                     | 1                   |
| Building material          | stone               |
| Cadastral register number: | 34901:005:0029      |