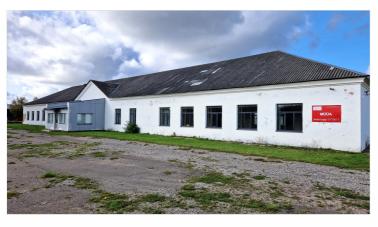

# **ARDO LEPP**

D+3725173617

**\**+3726264250

| ID                         | 148032              |
|----------------------------|---------------------|
| Total area                 | $722.7  \text{m}^2$ |
| Plot                       | $3891  \text{m}^2$  |
| Form of ownership          | immovable           |
| Condition                  | requires repair     |
| Year of construction       | 1952                |
| Floors                     | 1                   |
| Building material          | stone               |
| Cadastral register number: | 34901:005:0029      |