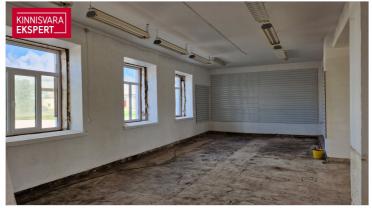

# **ARDO LEPP**

D+3725173617

**\**+3726264250

| ID                         | 148032              |
|----------------------------|---------------------|
| Total area                 | $722.7  \text{m}^2$ |
| Plot                       | $3891  \text{m}^2$  |
| Form of ownership          | immovable           |
| Condition                  | requires repair     |
| Year of construction       | 1952                |
| Floors                     | 1                   |
| Building material          | stone               |
| Cadastral register number: | 34901:005:0029      |