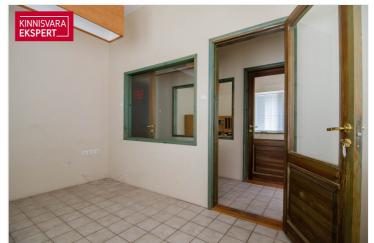

# **ARDO LEPP**

D+3725173617

**\**+3726264250

| ID                         | 148032              |
|----------------------------|---------------------|
| Total area                 | $722.7  \text{m}^2$ |
| Plot                       | $3891  \text{m}^2$  |
| Form of ownership          | immovable           |
| Condition                  | requires repair     |
| Year of construction       | 1952                |
| Floors                     | 1                   |
| Building material          | stone               |
| Cadastral register number: | 34901:005:0029      |