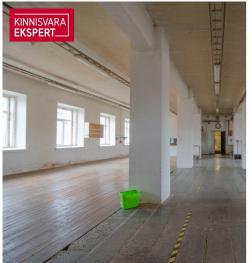

# **ARDO LEPP**

D+3725173617

**\**+3726264250

| ID                         | 148032              |
|----------------------------|---------------------|
| Total area                 | $722.7  \text{m}^2$ |
| Plot                       | $3891  \text{m}^2$  |
| Form of ownership          | immovable           |
| Condition                  | requires repair     |
| Year of construction       | 1952                |
| Floors                     | 1                   |
| Building material          | stone               |
| Cadastral register number: | 34901:005:0029      |