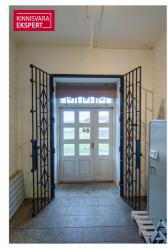

# **ARDO LEPP**

D+3725173617

**\**+3726264250

| ID                         | 148032              |
|----------------------------|---------------------|
| Total area                 | $722.7  \text{m}^2$ |
| Plot                       | $3891  \text{m}^2$  |
| Form of ownership          | immovable           |
| Condition                  | requires repair     |
| Year of construction       | 1952                |
| Floors                     | 1                   |
| Building material          | stone               |
| Cadastral register number: | 34901:005:0029      |