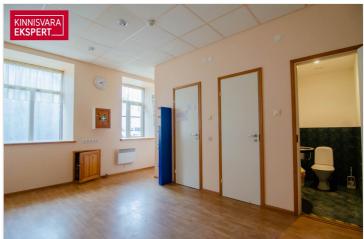

# **ARDO LEPP**

D+3725173617

**\**+3726264250

| ID                         | 148032              |
|----------------------------|---------------------|
| Total area                 | $722.7  \text{m}^2$ |
| Plot                       | $3891  \text{m}^2$  |
| Form of ownership          | immovable           |
| Condition                  | requires repair     |
| Year of construction       | 1952                |
| Floors                     | 1                   |
| Building material          | stone               |
| Cadastral register number: | 34901:005:0029      |