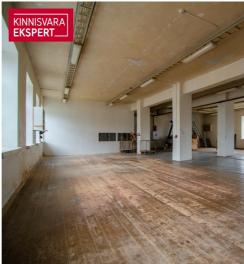

# **ARDO LEPP**

D+3725173617

**\**+3726264250

| ID                         | 148032              |
|----------------------------|---------------------|
| Total area                 | $722.7  \text{m}^2$ |
| Plot                       | $3891  \text{m}^2$  |
| Form of ownership          | immovable           |
| Condition                  | requires repair     |
| Year of construction       | 1952                |
| Floors                     | 1                   |
| Building material          | stone               |
| Cadastral register number: | 34901:005:0029      |