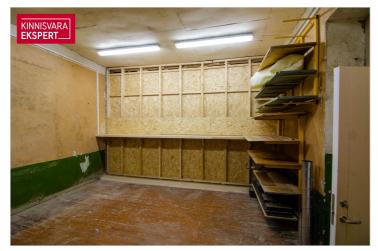

# **ARDO LEPP**

D+3725173617

**\**+3726264250

| ID                         | 148032              |
|----------------------------|---------------------|
| Total area                 | $722.7  \text{m}^2$ |
| Plot                       | $3891  \text{m}^2$  |
| Form of ownership          | immovable           |
| Condition                  | requires repair     |
| Year of construction       | 1952                |
| Floors                     | 1                   |
| Building material          | stone               |
| Cadastral register number: | 34901:005:0029      |