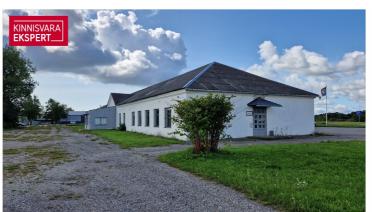

# For sale manufacturing business **RAVILA 18**

Saare maakond, Saaremaa vald, Kuressaare linn

# **ARDO LEPP**

D+3725173617

**\**+3726264250

| ID                         | 148032              |
|----------------------------|---------------------|
| Total area                 | $722.7  \text{m}^2$ |
| Plot                       | $3891  \text{m}^2$  |
| Form of ownership          | immovable           |
| Condition                  | requires repair     |
| Year of construction       | 1952                |
| Floors                     | 1                   |
| Building material          | stone               |
| Cadastral register number: | 34901:005:0029      |