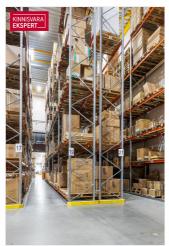

### RETAIL SPACE WITH GOOD VISIBILITY FOR RENT in TALLINN

- excellent visibility
- street access and elevator for second floor
- ceiling height 4.6 m.
- total size of the space 1273 m<sup>2</sup>
- direct access to the warehouse (height 10m)
- large parking area in front of the building