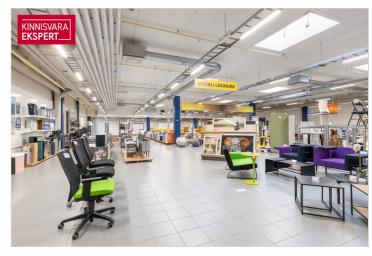

### RETAIL SPACE WITH GOOD VISIBILITY FOR RENT in TALLINN

- excellent visibility
- street access and elevator for second floor
- ceiling height 4.6 m.
- total size of the space 1273 m<sup>2</sup>
- direct access to the warehouse (height 10m)
- large parking area in front of the building