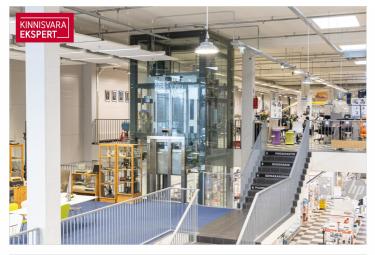

### RETAIL SPACE WITH GOOD VISIBILITY FOR RENT in TALLINN

- excellent visibility
- street access and elevator for second floor
- ceiling height 4.6 m.
- total size of the space 1273 m<sup>2</sup>
- direct access to the warehouse (height 10m)
- large parking area in front of the building