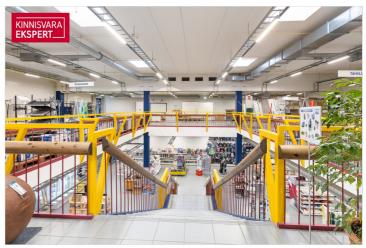

### RETAIL SPACE WITH GOOD VISIBILITY FOR RENT in TALLINN

- excellent visibility
- street access and elevator for second floor
- ceiling height 4.6 m.
- total size of the space 1273 m<sup>2</sup>
- direct access to the warehouse (height 10m)
- large parking area in front of the building