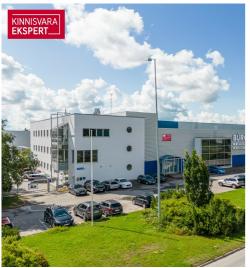

# Rent trade PETERBURI TEE

Harju maakond, Tallinn, Lasnamäe linnaosa

RETAIL SPACE WITH GOOD VISIBILITY FOR RENT in TALLINN

### RETAIL SPACE WITH GOOD VISIBILITY FOR RENT in TALLINN

- excellent visibility
- street access and elevator for second floor
- ceiling height 4.6 m.
- total size of the space 1273 m<sup>2</sup>
- direct access to the warehouse (height 10m)
- large parking area in front of the building