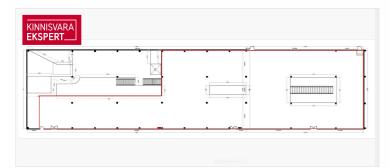

### RETAIL SPACE WITH GOOD VISIBILITY FOR RENT in TALLINN

- excellent visibility
- street access and elevator for second floor
- ceiling height 4.6 m.
- total size of the space 1273 m<sup>2</sup>
- direct access to the warehouse (height 10m)
- large parking area in front of the building