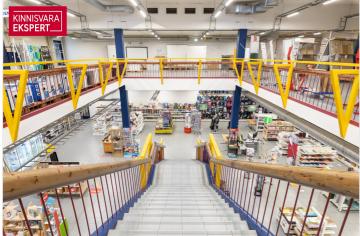

### RETAIL SPACE WITH GOOD VISIBILITY FOR RENT in TALLINN

- excellent visibility
- street access and elevator for second floor
- ceiling height 4.6 m.
- total size of the space 1273 m<sup>2</sup>
- direct access to the warehouse (height 10m)
- large parking area in front of the building