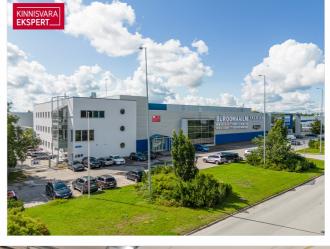

### RETAIL SPACE WITH GOOD VISIBILITY FOR RENT in TALLINN

- excellent visibility
- street access and elevator for second floor
- ceiling height 4.6 m.
- total size of the space 1273 m<sup>2</sup>
- direct access to the warehouse (height 10m)
- large parking area in front of the building