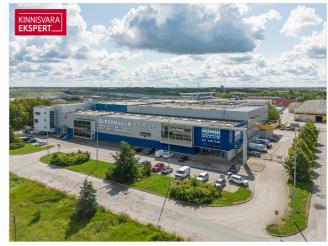

# Rent trade PETERBURI TEE

Harju maakond, Tallinn, Lasnamäe linnaosa

RETAIL SPACE WITH GOOD VISIBILITY FOR RENT in TALLINN

### RETAIL SPACE WITH GOOD VISIBILITY FOR RENT in TALLINN

- excellent visibility
- street access and elevator for second floor
- ceiling height 4.6 m.
- total size of the space 1273 m<sup>2</sup>
- direct access to the warehouse (height 10m)
- large parking area in front of the building