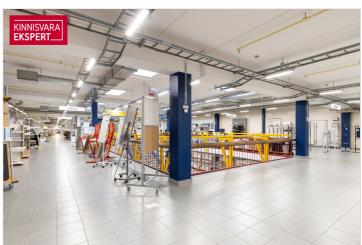

### RETAIL SPACE WITH GOOD VISIBILITY FOR RENT in TALLINN

- excellent visibility
- street access and elevator for second floor
- ceiling height 4.6 m.
- total size of the space 1273 m<sup>2</sup>
- direct access to the warehouse (height 10m)
- large parking area in front of the building