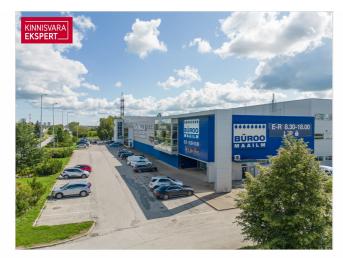

### RETAIL SPACE WITH GOOD VISIBILITY FOR RENT in TALLINN

- excellent visibility
- street access and elevator for second floor
- ceiling height 4.6 m.
- total size of the space 1273 m<sup>2</sup>
- direct access to the warehouse (height 10m)
- large parking area in front of the building