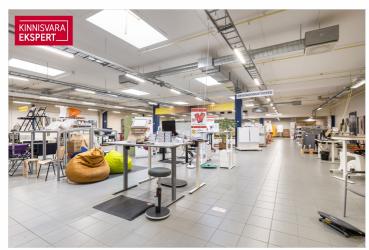

### RETAIL SPACE WITH GOOD VISIBILITY FOR RENT in TALLINN

- excellent visibility
- street access and elevator for second floor
- ceiling height 4.6 m.
- total size of the space 1273 m<sup>2</sup>
- direct access to the warehouse (height 10m)
- large parking area in front of the building