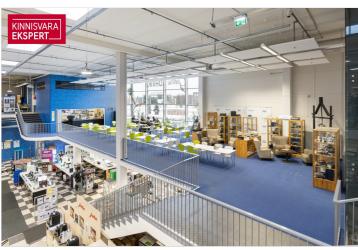

### RETAIL SPACE WITH GOOD VISIBILITY FOR RENT in TALLINN

- excellent visibility
- street access and elevator for second floor
- ceiling height 4.6 m.
- total size of the space 1273 m<sup>2</sup>
- direct access to the warehouse (height 10m)
- large parking area in front of the building