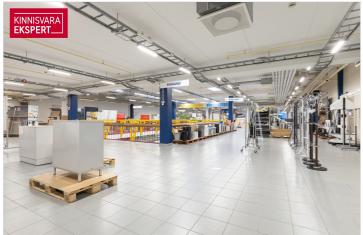

### RETAIL SPACE WITH GOOD VISIBILITY FOR RENT in TALLINN

- excellent visibility
- street access and elevator for second floor
- ceiling height 4.6 m.
- total size of the space 1273 m<sup>2</sup>
- direct access to the warehouse (height 10m)
- large parking area in front of the building