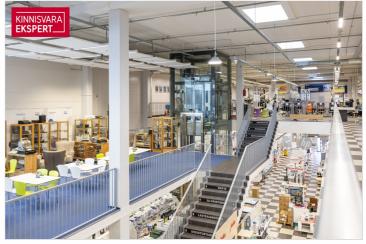

### RETAIL SPACE WITH GOOD VISIBILITY FOR RENT in TALLINN

- excellent visibility
- street access and elevator for second floor
- ceiling height 4.6 m.
- total size of the space 1273 m<sup>2</sup>
- direct access to the warehouse (height 10m)
- large parking area in front of the building