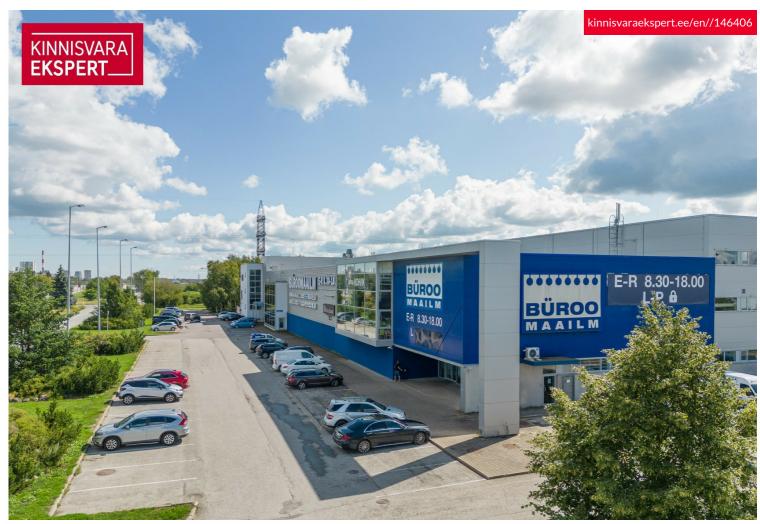

# Rent trade PETERBURI TEE

Harju maakond, Tallinn, Lasnamäe linnaosa

RETAIL SPACE WITH GOOD VISIBILITY FOR RENT in TALLINN

### RETAIL SPACE WITH GOOD VISIBILITY FOR RENT in TALLINN

- excellent visibility
- street access and elevator for second floor
- ceiling height 4.6 m.
- total size of the space 1273 m<sup>2</sup>
- direct access to the warehouse (height 10m)
- large parking area in front of the building