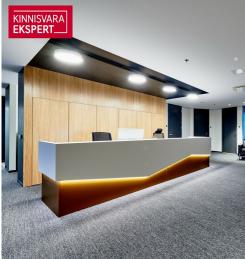

#### LOCATION

Workland Hobujaama is located on a fifth floor of the modern A-class office building in the heart of Tallinn. Easy access, all major transport links are

located just by the building Port, airport, bus and train station all within

#### Modern workspace & amenities

Workland Hobujaama provides a modern and high-quality working environment, you'll have plenty of opportunities for networking as well as privacy for focused, uninterrupted work.