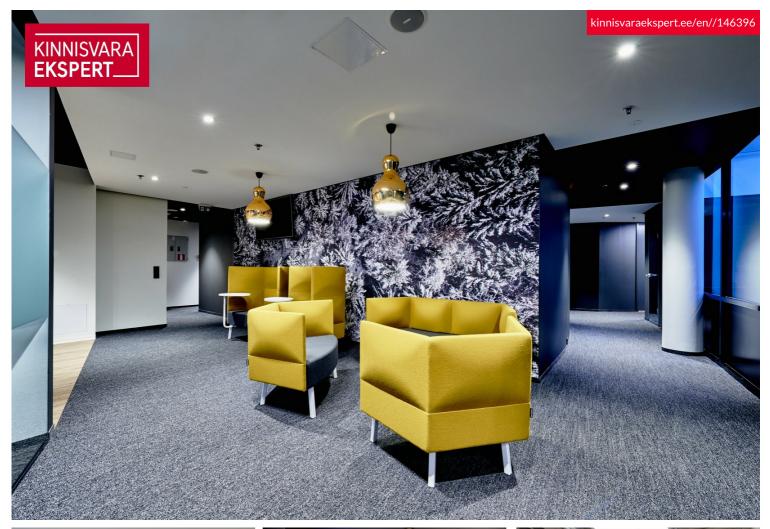

#### LOCATION

Workland Hobujaama is located on a fifth floor of the modern A-class office building in the heart of Tallinn. Easy access, all major transport links are

located just by the building Port, airport, bus and train station all within

less than 10-minute drive The centre is open during the office hours from

9-17.30 on Mon-Fri for guests and 24/7 for members.

- Fully furnished workspace with plug-and-play solutions.

-Safe space and secure access.

-A variety of private offices in various sizes.

-Two meeting rooms and several phone booths.

-Fully stocked kitchen and convenient break out areas.

#### Modern workspace & amenities

Workland Hobujaama provides a modern and high-quality working environment, you'll have plenty of opportunities for networking as well as privacy for focused, uninterrupted work.