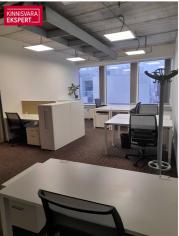

### Additional information

FLEXIBLE SPACE ON FLEXIBLE TERMS

Possible to choos on different size, location and terms office solutions:

HOT DESK- A workspace in the open coworking area. Perfect for flexible, innovative businesses and freelancers

DEDICATED DESK - A workspace set up in a specific spot in the open coworking area. Perfect for small teams and freelancers.

PRIVATE OFFICE - Highly professional work environment. Perfect for businesses valuing privacy, networking options, staffed reception and support.