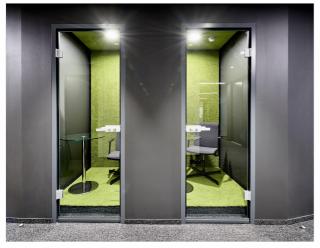

MEETING ROOMS - A variety of meeting rooms for smaller appointments or bigger meetings and workshops.

-A variety of private offices in various sizes.

-Two meeting rooms and several phone booths.

-Fully stocked kitchen and convenient break out areas.