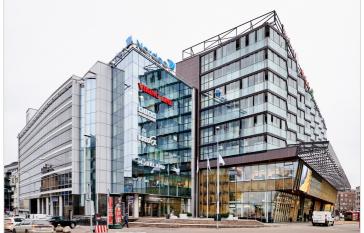

#### LOCATION

Workland Hobujaama is located on a fifth floor of the modern A-class office building in the heart of Tallinn. Easy access, all major transport links are

located just by the building Port, airport, bus and train station all within

less than 10-minute drive The centre is open during the office hours from

9-17.30 on Mon-Fri for guests and 24/7 for members.

- Fully furnished workspace with plug-and-play solutions.

-Safe space and secure access.