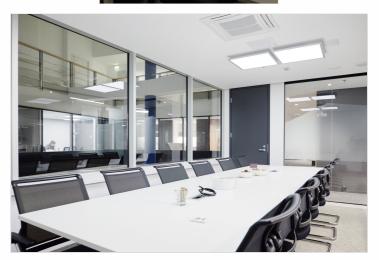

MEETING ROOMS - A variety of meeting rooms for smaller appointments or bigger meetings and workshops.

-A variety of private offices in various sizes.

-Two meeting rooms and several phone booths.

-Fully stocked kitchen and convenient break out areas.