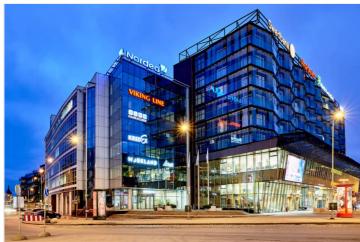

#### LOCATION

Workland Hobujaama is located on a fifth floor of the modern A-class office building in the heart of Tallinn. Easy access, all major transport links are

located just by the building Port, airport, bus and train station all within

less than 10-minute drive The centre is open during the office hours from

9-17.30 on Mon-Fri for guests and 24/7 for members.

- Fully furnished workspace with plug-and-play solutions.

-Safe space and secure access.