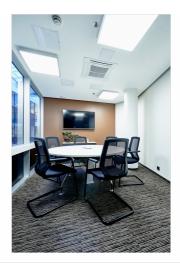

MEETING ROOMS - A variety of meeting rooms for smaller appointments or bigger meetings and workshops.

-A variety of private offices in various sizes.

-Two meeting rooms and several phone booths.

-Fully stocked kitchen and convenient break out areas.