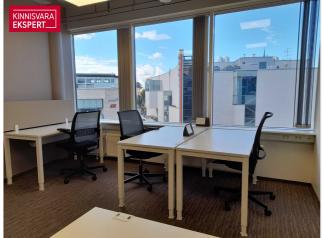

DEDICATED DESK - A workspace set up in a specific spot in the open coworking area. Perfect for small teams and freelancers.

PRIVATE OFFICE - Highly professional work environment. Perfect for businesses valuing privacy, networking options, staffed reception and support.

#### LOCATION

Workland Hobujaama is located on a fifth floor of the modern A-class office building in the heart of Tallinn. Easy access, all major transport links are

located just by the building Port, airport, bus and train station all within