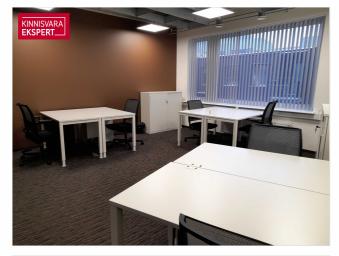

DEDICATED DESK - A workspace set up in a specific spot in the open coworking area. Perfect for small teams and freelancers.

PRIVATE OFFICE - Highly professional work environment. Perfect for businesses valuing privacy, networking options, staffed reception and support.

#### LOCATION

Workland Hobujaama is located on a fifth floor of the modern A-class office building in the heart of Tallinn. Easy access, all major transport links are

located just by the building Port, airport, bus and train station all within