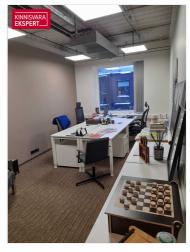

### Additional information

FLEXIBLE SPACE ON FLEXIBLE TERMS

Possible to choos on different size, location and terms office solutions:

HOT DESK- A workspace in the open coworking area. Perfect for flexible, innovative businesses and freelancers

DEDICATED DESK - A workspace set up in a specific spot in the open coworking area. Perfect for small teams and freelancers.

PRIVATE OFFICE - Highly professional work environment. Perfect for businesses valuing privacy, networking options, staffed reception and support.