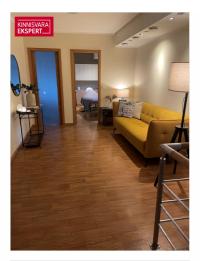

💡 Harju maakond, Tallinn, Haabersti linnaosa

Rent a furnished room in a beauty salon

**KATRIN KURM** 

330€

33.00 € / m<sup>2</sup>

2/210 m²floortotal area

| ID                         | 146226            |
|----------------------------|-------------------|
| Ruume                      | 1                 |
| Total area                 | 10 m <sup>2</sup> |
| Form of ownership          | immovable         |
| Condition                  | new finishing     |
| Floor                      | 2/2               |
| Apartment                  | 1                 |
| Building material          | stone             |
| Cadastral register number: | 78406:609:4170    |
| Price range                | 330€              |
| Price per m2               | 33.00€            |
| Deposit                    | 330€              |
| Ettemaks                   | 330€              |

## Additional information

Meribella Beauty Salon offers furnished workspaces for beauty service providers. If you are a masseur, therapist, beautician, lash technician, nail technician or have another great service and are looking for a private and cozy work environment, feel free to contact us. Meribella Beauty salon is a cozy salon in Merirahu residential area. Here, the customer can rest, relax and get on a real holiday wave. There is 24/7 access to the building and free parking in front of the building. Tenant will get right to use the Meribelle brand and the beauty salon's website and FB page to introduce its services and products. You are welcome!