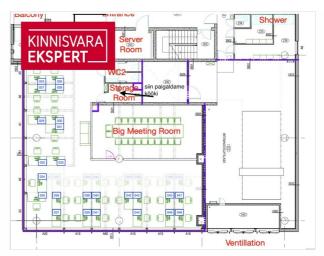

#### OFFICE SPACE

Office is located on the second floor of the building. The area of 241.1m2 can be seen in more detail in the pictures on a blue background.