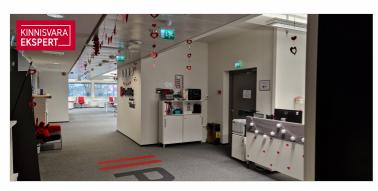

#### BUILDING

On the first floor there is an administrator to greet people. Right next to the building there is Selver and nearby are many places to have lunch or hold a business meeting.

There are many bus stops and a train station. Just a few minute walk away is the Ülemiste shopping center.