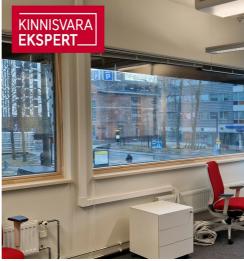

#### OFFICE SPACE

Office is located on the second floor of the building. The area of 241.1m2 can be seen in more detail in the pictures on a blue background.