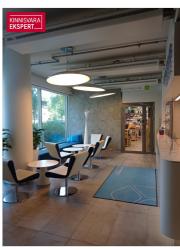

#### OFFICE SPACE

Office is located on the second floor of the building. The area of 241.1m2 can be seen in more detail in the pictures on a blue background.