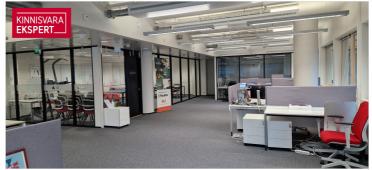

#### OFFICE SPACE

Office is located on the second floor of the building. The area of 241.1m2 can be seen in more detail in the pictures on a blue background.