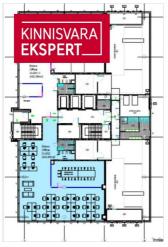

#### OFFICE SPACE

Office is located on the second floor of the building. The area of 241.1m2 can be seen in more detail in the pictures on a blue background.