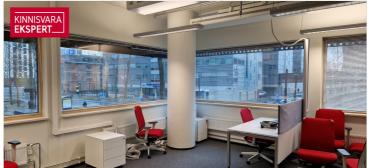

#### OFFICE SPACE

Office is located on the second floor of the building. The area of 241.1m2 can be seen in more detail in the pictures on a blue background.