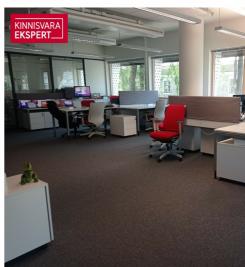

#### OFFICE SPACE

Office is located on the second floor of the building. The area of 241.1m2 can be seen in more detail in the pictures on a blue background.