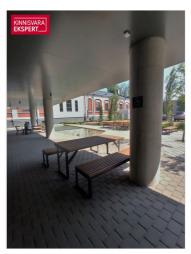

#### BUILDING

On the first floor there is an administrator to greet people. Right next to the building there is Selver and nearby are many places to have lunch or hold a business meeting.

There are many bus stops and a train station. Just a few minute walk away is the Ülemiste shopping center.