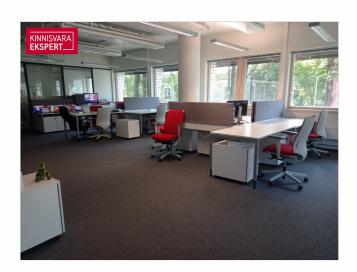

#### OFFICE SPACE

Office is located on the second floor of the building. The area of 241.1m2 can be seen in more detail in the pictures on a blue background.