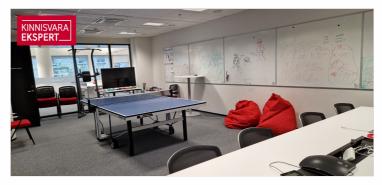

#### OFFICE SPACE

Office is located on the second floor of the building. The area of 241.1m2 can be seen in more detail in the pictures on a blue background.