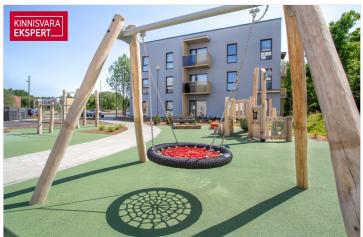

## Additional data

balconi, elevator, furniture change possibility, locked staircase, parquet, shower, open kitchen, high ceilings, fenced territory, city transport, nearby forest, storage room, central heating, water floor