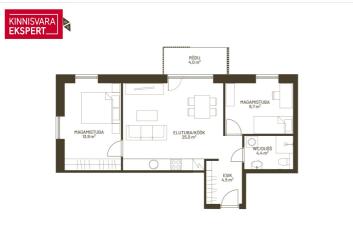

# **PIRET REINSALU**

□+3725242674 **८**+3724420700

■ piret.reinsalu@kinnisvaraekspert.ee

| ID                         | 145531                 |
|----------------------------|------------------------|
| Rooms                      | 3                      |
| Total area                 | $58.8  \text{m}^2$     |
| Form of ownership          | apartment<br>ownership |
| Condition                  | completed              |
| Year of construction       | 2024                   |
| Floor                      | 4/6                    |
| Apartment                  | 19                     |
| Building material          | stone                  |
| Cadastral register number: | 62517:064:0064         |