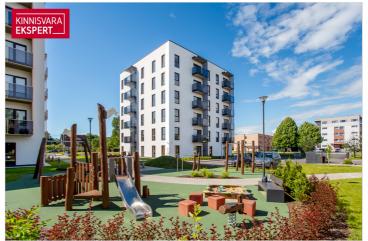

# For sale apartment OJA 69 Pärnu maakond, Pärnu linn, Pärnu linn

Helista ja tule tutvuma!

## **ARNE PENT**

129 000€

2 715.79 € / m<sup>2</sup>

2 4/6 47.5 m<sup>2</sup> ooms floor total area

| 145526                 |
|------------------------|
| 2                      |
| 47.5 m <sup>2</sup>    |
| apartment<br>ownership |
| in completion stage    |
| 2024                   |
| 4/6                    |
| 15                     |
| panel                  |
| <u>62517:064:0064</u>  |
| <b>129 000</b> €       |
| 2 715.79 €             |
|                        |