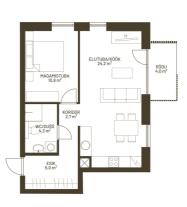

## **ARNE PENT**

129 000€

2 715.79 € / m<sup>2</sup>

2 4/6 47.5 m<sup>2</sup> ooms floor total area

| 145526                 |
|------------------------|
| 2                      |
| 47.5 m <sup>2</sup>    |
| apartment<br>ownership |
| in completion stage    |
| 2024                   |
| 4/6                    |
| 15                     |
| panel                  |
| <u>62517:064:0064</u>  |
| <b>129 000</b> €       |
| 2 715.79 €             |
|                        |

#### Additional data

balconi, elevator, parquet, shower, open kitchen, city transport, nearby forest, central heating, water floor