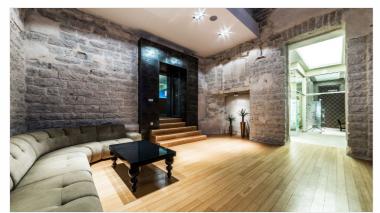

# Additional information

For rent exclusive office space on the third floor of in the Fahle building. A total office space area 402.2 m2.

Office has 2 toilets, 3 meeting rooms, a rest room, a kitchen, a secretary's area, a small storage room.