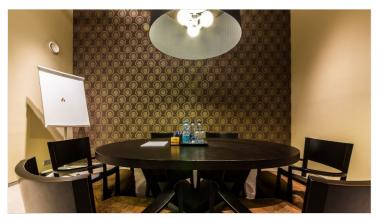

# Additional information

For rent exclusive office space on the third floor of in the Fahle building. A total office space area 402.2 m2.

Office has 2 toilets, 3 meeting rooms, a rest room, a kitchen, a secretary's area, a small storage room.

# Additional data

alarm, electricity, elevator, furniture change possibility, internet, kitchen, meeting room, refrigerator, water, kitchen furniture, open kitchen, high ceilings, city transport, central heating