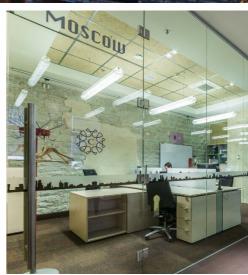

# Additional information

For rent exclusive office space on the third floor of in the Fahle building. A total office space area 402.2 m2.

Office has 2 toilets, 3 meeting rooms, a rest room, a kitchen, a secretary's area, a small storage room.