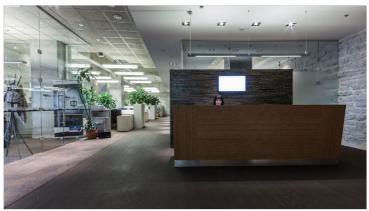

# Additional information

For rent exclusive office space on the third floor of in the Fahle building. A total office space area 402.2 m2.

Office has 2 toilets, 3 meeting rooms, a rest room, a kitchen, a secretary's area, a small storage room.

Parking in front of the house and in the underground parking lot, as well as in the courtyard.

The discount price of 8 €/m2 is valid for half a year, min rent period 3 years

\*\*\*

KINNISVARAEKSPERT has been operating on the Estonian market since 1993. Our offices are located in Tallinn and Pärnu, and we serve you all over Estonia. Through cooperation partners Nord Prime Capital and Alliance Group UAB, we are also represented in Latvia and Lithuania.