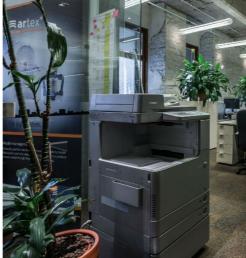

# Additional information

For rent exclusive office space on the third floor of in the Fahle building. A total office space area 402.2 m2.

Office has 2 toilets, 3 meeting rooms, a rest room, a kitchen, a secretary's area, a small storage room.