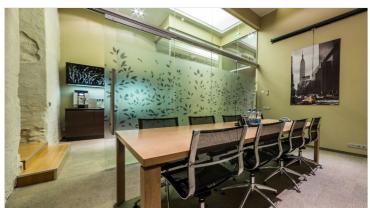

# Additional information

For rent exclusive office space on the third floor of in the Fahle building. A total office space area 402.2 m2.

Office has 2 toilets, 3 meeting rooms, a rest room, a kitchen, a secretary's area, a small storage room.