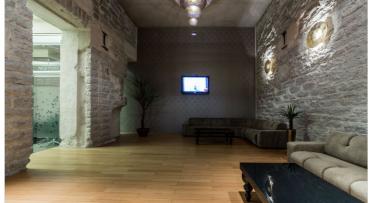

# Additional information

For rent exclusive office space on the third floor of in the Fahle building. A total office space area 402.2 m2.

Office has 2 toilets, 3 meeting rooms, a rest room, a kitchen, a secretary's area, a small storage room.

# Additional data

alarm, electricity, elevator, furniture change possibility, internet, kitchen, meeting room, refrigerator, water, kitchen furniture, open kitchen, high ceilings, city transport, central heating