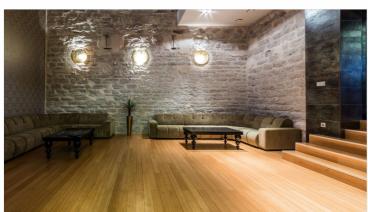

# Rent bureau TARTU MNT 84A

Harju maakond, Tallinn, Kesklinna linnaosa

Luxury office at a good price in the city center

# Additional information

For rent exclusive office space on the third floor of in the Fahle building. A total office space area 402.2 m2.

Office has 2 toilets, 3 meeting rooms, a rest room, a kitchen, a secretary's area, a small storage room.