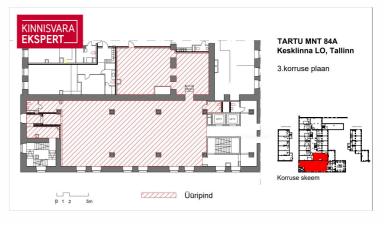

# **MEELIS PÄEREN**

0+3725652277

**4** +3726264250

| ID                   | 143711              |
|----------------------|---------------------|
| Ruume                | 9                   |
| Total area           | $402.2  \text{m}^2$ |
| Condition            | completed           |
| Year of construction | 2007                |
| Floor                | 3/13                |

# Additional information

For rent exclusive office space on the third floor of in the Fahle building. A total office space area 402.2 m2.

Office has 2 toilets, 3 meeting rooms, a rest room, a kitchen, a secretary's area, a small storage room.