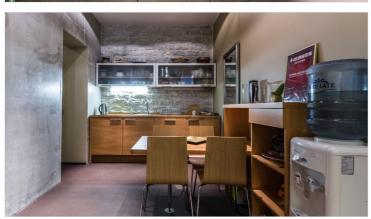

# Additional information

For rent exclusive office space on the third floor of in the Fahle building. A total office space area 402.2 m2.

Office has 2 toilets, 3 meeting rooms, a rest room, a kitchen, a secretary's area, a small storage room.

# Additional data

alarm, electricity, elevator, furniture change possibility, internet, kitchen, meeting room, refrigerator, water, kitchen furniture, open kitchen, high ceilings, city transport, central heating