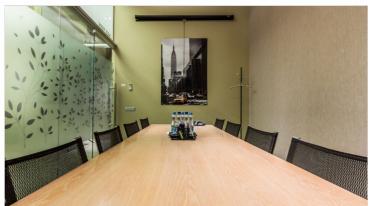

# Additional information

For rent exclusive office space on the third floor of in the Fahle building. A total office space area 402.2 m2.

Office has 2 toilets, 3 meeting rooms, a rest room, a kitchen, a secretary's area, a small storage room.