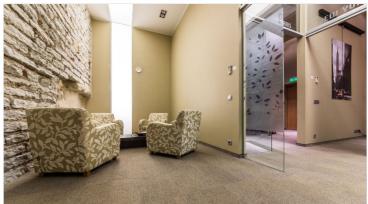

# Additional information

For rent exclusive office space on the third floor of in the Fahle building. A total office space area 402.2 m2.

Office has 2 toilets, 3 meeting rooms, a rest room, a kitchen, a secretary's area, a small storage room.