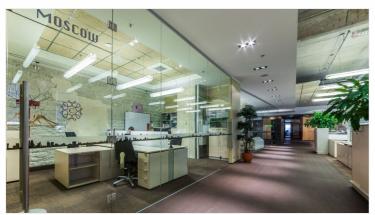

# Additional information

For rent exclusive office space on the third floor of in the Fahle building. A total office space area 402.2 m2.

Office has 2 toilets, 3 meeting rooms, a rest room, a kitchen, a secretary's area, a small storage room.

Parking in front of the house and in the underground parking lot, as well as in the courtyard.

The discount price of 8 €/m2 is valid for half a year, min rent period 3 years

\*\*\*

KINNISVARAEKSPERT has been operating on the Estonian market since 1993. Our offices are located in Tallinn and Pärnu, and we serve you all over Estonia. Through cooperation partners Nord Prime Capital and Alliance Group UAB, we are also represented in Latvia and Lithuania.