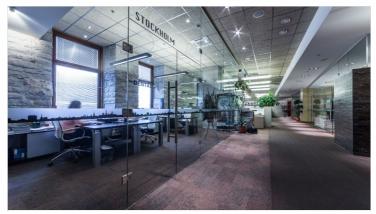

# Additional information

For rent exclusive office space on the third floor of in the Fahle building. A total office space area 402.2 m2.

Office has 2 toilets, 3 meeting rooms, a rest room, a kitchen, a secretary's area, a small storage room.

Parking in front of the house and in the underground parking lot, as well as in the courtyard.

The discount price of 8 €/m2 is valid for half a year, min rent period 3 years

\*\*\*

KINNISVARAEKSPERT has been operating on the Estonian market since 1993. Our offices are located in Tallinn and Pärnu, and we serve you all over Estonia. Through cooperation partners Nord Prime Capital and Alliance Group UAB, we are also represented in Latvia and Lithuania.