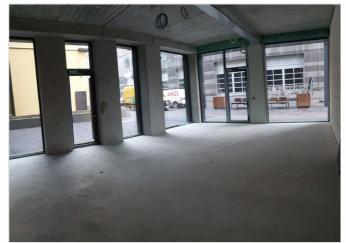

#### OFFICE SPACE

The offered space of 72m<sup>2</sup> is located on the 1st floor of the building, the windows of which open onto Tatari street. The space has two entrances.

The room has a spacious layout and the wall surfaces are radiator-free. The rooms are available 24 hours a day.

Air heating and water floor heating are used as heating solutions.

Finishing touches according to the standard package by the owner is in the rental price.