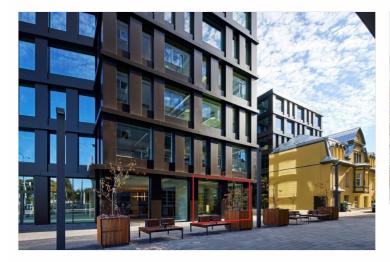

#### BUILDING

Office building with outstanding architecture reflecting the modern present. At the same time, the facade of the environmentally valuable house created by the architect Ernst Kühnert has been preserved as one part.

#### OFFICE SPACE

The offered space of 72m<sup>2</sup> is located on the 1st floor of the building, the windows of which open onto Tatari street. The space has two entrances.

The room has a spacious layout and the wall surfaces are radiator-free. The rooms are available 24 hours a day.