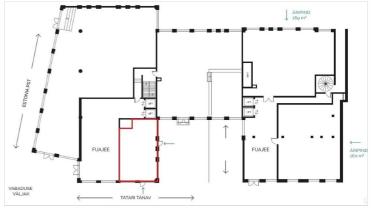

#### OFFICE SPACE

The offered space of 72m<sup>2</sup> is located on the 1st floor of the building, the windows of which open onto Tatari street. The space has two entrances.

The room has a spacious layout and the wall surfaces are radiator-free. The rooms are available 24 hours a day.