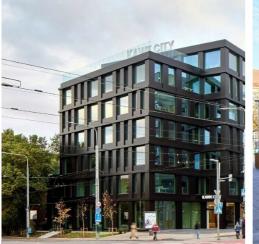

#### BUILDING

Office building with outstanding architecture reflecting the modern present. At the same time, the facade of the environmentally valuable house created by the architect Ernst Kühnert has been preserved as one part.

#### OFFICE SPACE

The offered space of 72m<sup>2</sup> is located on the 1st floor of the building, the windows of which open onto Tatari street. The space has two entrances.

The room has a spacious layout and the wall surfaces are radiator-free. The rooms are available 24 hours a day.