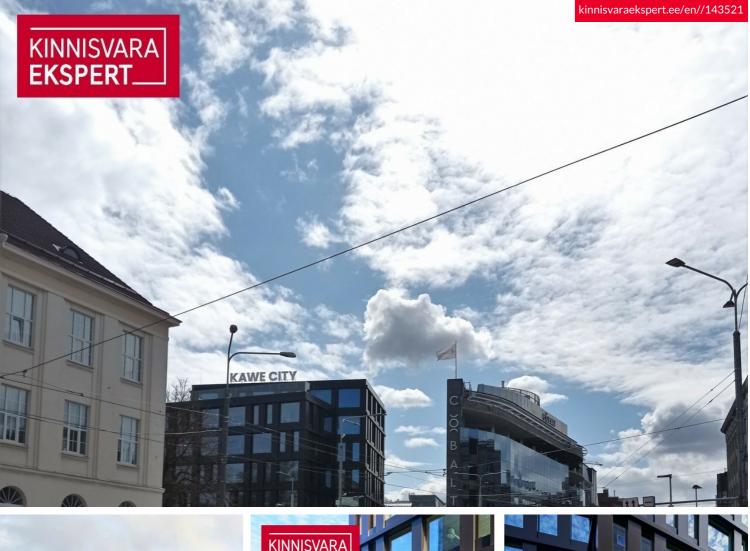

# Rent bureau ESTONIA PST 19

PHarju maakond, Tallinn, Kesklinna linnaosa

Modern commercial space for rent at Kawe City!

## Additional information

A new office building has been completed in the heart of Tallinn by the Freedom Square - Kawe City!

#### BUILDING

Office building with outstanding architecture reflecting the modern present. At the same time, the facade of the environmentally valuable house created by the architect Ernst Kühnert has been preserved as one part.

Town hall square, Solaris center and Vabadus väljak bus and tram stops are just a few minutes walk away.