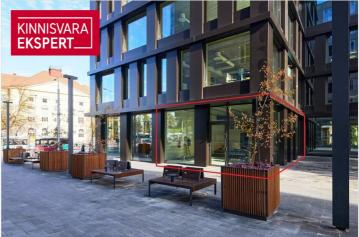

#### OFFICE SPACE

The offered space of 72m<sup>2</sup> is located on the 1st floor of the building, the windows of which open onto Tatari street. The space has two entrances.

The room has a spacious layout and the wall surfaces are radiator-free. The rooms are available 24 hours a day.

Air heating and water floor heating are used as heating solutions.

Finishing touches according to the standard package by the owner is in the rental price.