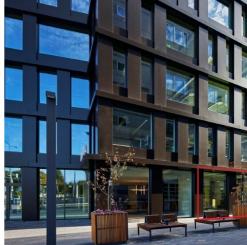

#### BUILDING

Office building with outstanding architecture reflecting the modern present. At the same time, the facade of the environmentally valuable house created by the architect Ernst Kühnert has been preserved as one part.

#### OFFICE SPACE

The offered space of 72m<sup>2</sup> is located on the 1st floor of the building, the windows of which open onto Tatari street. The space has two entrances.

The room has a spacious layout and the wall surfaces are radiator-free. The rooms are available 24 hours a day.