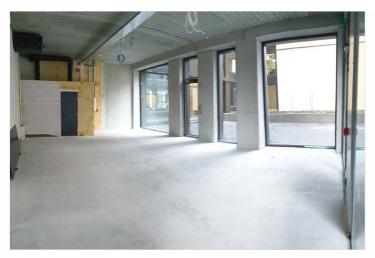

#### OFFICE SPACE

The offered space of 72m<sup>2</sup> is located on the 1st floor of the building, the windows of which open onto Tatari street. The space has two entrances.

The room has a spacious layout and the wall surfaces are radiator-free. The rooms are available 24 hours a day.

Air heating and water floor heating are used as heating solutions.

Finishing touches according to the standard package by the owner is in the rental price.