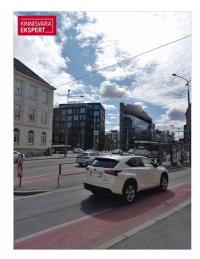

Town hall square, Solaris center and Vabadus väljak bus and tram stops are just a few minutes walk away.

#### OFFICE SPACE

The offered space of 72m<sup>2</sup> is located on the 1st floor of the building, the windows of which open onto Tatari street. The space has two entrances.

The room has a spacious layout and the wall surfaces are radiator-free. The rooms are available 24 hours a day.