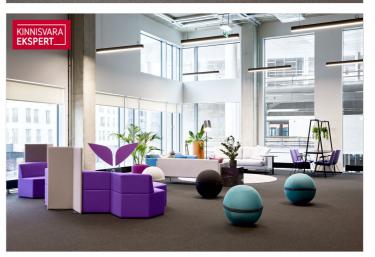

Today, the Porto Franco I building has been completed, where the Citybox Tallinn hotel, cafe and Aclass COMMERCIAL AND OFFICE PREMISES are located.

On the 2nd floor of the office center of the Porto Franco I building (Laeva 1), from the fall of 2023, a nice rental space with an entrance from Laeva Street is available for rent in good condition: \* The total size of the rental area is 808.9 m<sup>2</sup>

- \* The rental space is 5.4 m high and partly on two levels.
- \* The rental space has kitchen furniture and so-called built-in furniture (wardrobe cabinets)
- \* Upon agreement with the current tenant, the possibility of acquiring new so-called movable furniture