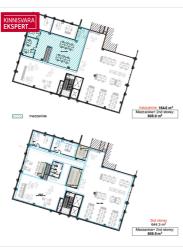

**809** m<sup>2</sup>

total area

2/5

floc

17 798 € +km

22.00 € / m<sup>2</sup>

Today, the Porto Franco I building has been completed, where the Citybox Tallinn hotel, cafe and Aclass COMMERCIAL AND OFFICE PREMISES are located.

On the 2nd floor of the office center of the Porto Franco I building (Laeva 1), from the fall of 2023, a nice rental space with an entrance from Laeva Street is available for rent in good condition: \* The total size of the rental area is 808.9 m<sup>2</sup>