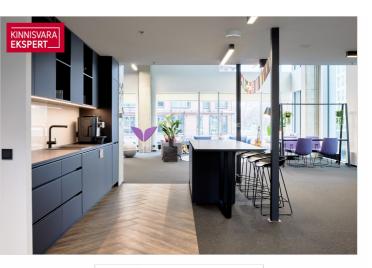

Today, the Porto Franco I building has been completed, where the Citybox Tallinn hotel, cafe and Aclass COMMERCIAL AND OFFICE PREMISES are located.

On the 2nd floor of the office center of the Porto Franco I building (Laeva 1), from the fall of 2023, a nice rental space with an entrance from Laeva Street is available for rent in good condition: \* The total size of the rental area is 808.9 m<sup>2</sup>

- \* The rental space is 5.4 m high and partly on two levels.
- \* The rental space has kitchen furniture and so-called built-in furniture (wardrobe cabinets)
- \* Upon agreement with the current tenant, the possibility of acquiring new so-called movable furniture