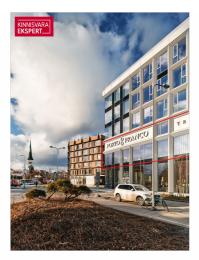

Today, the Porto Franco I building has been completed, where the Citybox Tallinn hotel, cafe and Aclass COMMERCIAL AND OFFICE PREMISES are located.

On the 2nd floor of the office center of the Porto Franco I building (Laeva 1), from the fall of 2023, a nice rental space with an entrance from Laeva Street is available for rent in good condition: \* The total size of the rental area is 808.9 m<sup>2</sup>

- \* The rental space is 5.4 m high and partly on two levels.
- \* The rental space has kitchen furniture and so-called built-in furniture (wardrobe cabinets)
- \* Upon agreement with the current tenant, the possibility of acquiring new so-called movable furniture