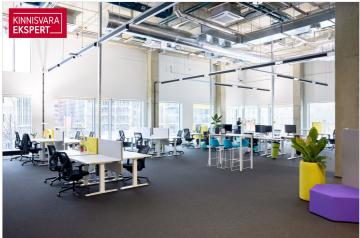

Today, the Porto Franco I building has been completed, where the Citybox Tallinn hotel, cafe and Aclass COMMERCIAL AND OFFICE PREMISES are located.

On the 2nd floor of the office center of the Porto Franco I building (Laeva 1), from the fall of 2023, a nice rental space with an entrance from Laeva Street is available for rent in good condition: \* The total size of the rental area is 808.9 m<sup>2</sup>

- \* The rental space is 5.4 m high and partly on two levels.
- \* The rental space has kitchen furniture and so-called built-in furniture (wardrobe cabinets)
- \* Upon agreement with the current tenant, the possibility of acquiring new so-called movable furniture