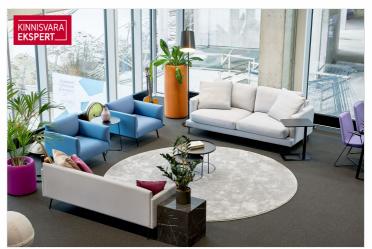

Today, the Porto Franco I building has been completed, where the Citybox Tallinn hotel, cafe and Aclass COMMERCIAL AND OFFICE PREMISES are located.

On the 2nd floor of the office center of the Porto Franco I building (Laeva 1), from the fall of 2023, a nice rental space with an entrance from Laeva Street is available for rent in good condition: \* The total size of the rental area is 808.9 m<sup>2</sup>

- \* The rental space is 5.4 m high and partly on two levels.
- \* The rental space has kitchen furniture and so-called built-in furniture (wardrobe cabinets)
- \* Upon agreement with the current tenant, the possibility of acquiring new so-called movable furniture