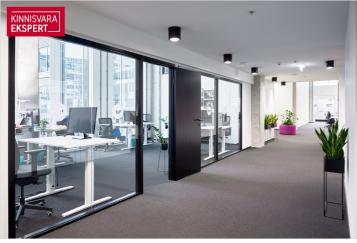

Today, the Porto Franco I building has been completed, where the Citybox Tallinn hotel, cafe and Aclass COMMERCIAL AND OFFICE PREMISES are located.

On the 2nd floor of the office center of the Porto Franco I building (Laeva 1), from the fall of 2023, a nice rental space with an entrance from Laeva Street is available for rent in good condition: \* The total size of the rental area is 808.9 m<sup>2</sup>

- \* The rental space is 5.4 m high and partly on two levels.
- \* The rental space has kitchen furniture and so-called built-in furniture (wardrobe cabinets)
- \* Upon agreement with the current tenant, the possibility of acquiring new so-called movable furniture

# Additional data

alarm, elevator, internet, video cameras, separate entrance, central heating