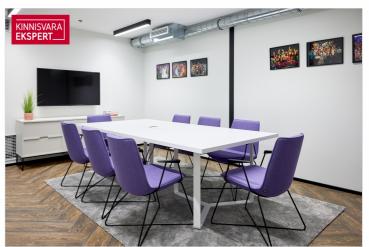

Today, the Porto Franco I building has been completed, where the Citybox Tallinn hotel, cafe and Aclass COMMERCIAL AND OFFICE PREMISES are located.

On the 2nd floor of the office center of the Porto Franco I building (Laeva 1), from the fall of 2023, a nice rental space with an entrance from Laeva Street is available for rent in good condition: \* The total size of the rental area is 808.9 m<sup>2</sup>

- \* The rental space is 5.4 m high and partly on two levels.
- \* The rental space has kitchen furniture and so-called built-in furniture (wardrobe cabinets)
- \* Upon agreement with the current tenant, the possibility of acquiring new so-called movable furniture

\* The possibility of renting parking spaces in the building's underground parking garage

The buildings of Porto Franco I are:

- underground parking garage for tenants and guests of the building
- the possibility of renting warehouses
- cafe, restaurant
- hotel with 272 rooms
- 2 conference rooms