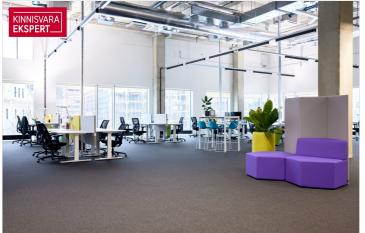

Today, the Porto Franco I building has been completed, where the Citybox Tallinn hotel, cafe and Aclass COMMERCIAL AND OFFICE PREMISES are located.

On the 2nd floor of the office center of the Porto Franco I building (Laeva 1), from the fall of 2023, a nice rental space with an entrance from Laeva Street is available for rent in good condition: \* The total size of the rental area is 808.9 m<sup>2</sup>

- \* The rental space is 5.4 m high and partly on two levels.
- \* The rental space has kitchen furniture and so-called built-in furniture (wardrobe cabinets)
- \* Upon agreement with the current tenant, the possibility of acquiring new so-called movable furniture