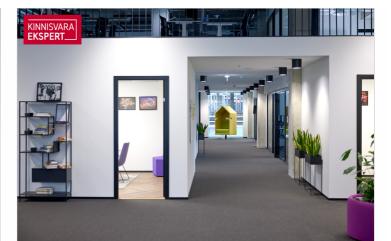

Today, the Porto Franco I building has been completed, where the Citybox Tallinn hotel, cafe and Aclass COMMERCIAL AND OFFICE PREMISES are located.

On the 2nd floor of the office center of the Porto Franco I building (Laeva 1), from the fall of 2023, a nice rental space with an entrance from Laeva Street is available for rent in good condition: \* The total size of the rental area is 808.9 m<sup>2</sup>

- \* The rental space is 5.4 m high and partly on two levels.
- \* The rental space has kitchen furniture and so-called built-in furniture (wardrobe cabinets)
- \* Upon agreement with the current tenant, the possibility of acquiring new so-called movable furniture

\* The possibility of renting parking spaces in the building's underground parking garage

The buildings of Porto Franco I are:

- underground parking garage for tenants and guests of the building
- the possibility of renting warehouses
- cafe, restaurant
- hotel with 272 rooms
- 2 conference rooms