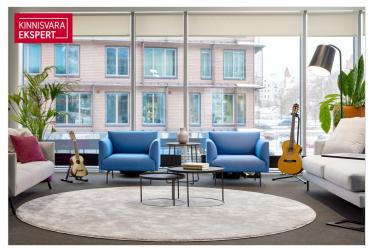

Today, the Porto Franco I building has been completed, where the Citybox Tallinn hotel, cafe and Aclass COMMERCIAL AND OFFICE PREMISES are located.

On the 2nd floor of the office center of the Porto Franco I building (Laeva 1), from the fall of 2023, a nice rental space with an entrance from Laeva Street is available for rent in good condition: \* The total size of the rental area is 808.9 m<sup>2</sup>

- \* The rental space is 5.4 m high and partly on two levels.
- \* The rental space has kitchen furniture and so-called built-in furniture (wardrobe cabinets)
- \* Upon agreement with the current tenant, the possibility of acquiring new so-called movable furniture