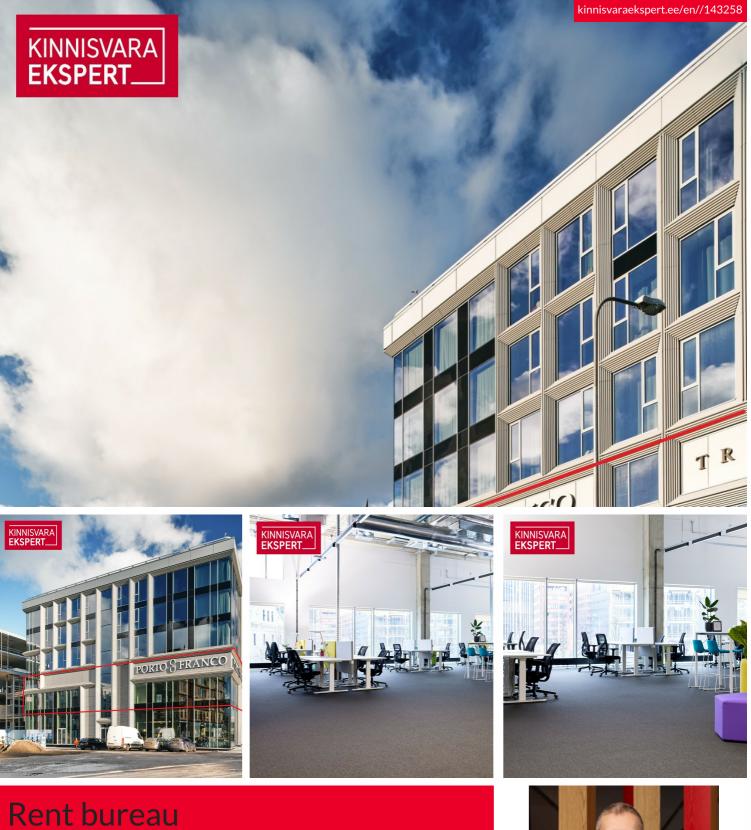

# Rent bureau LAEVA TN 1

Harju maakond, Tallinn, Kesklinna linnaosa

OFFICE SPACE IN THE CENTER OF THE PORTO FRANCO QUARTER!

ARGO VÕRK

| Price range              | <b>17 798</b> € +km |
|--------------------------|---------------------|
| <b>Building material</b> | stone               |
| Floor                    | 2/5                 |
| Year of construction     | 2021                |
| Condition                | new building        |
| Form of ownership        | immovable           |
| Total area               | 809 m <sup>2</sup>  |
| ID                       | 143258              |
|                          |                     |

Today, the Porto Franco I building has been completed, where the Citybox Tallinn hotel, cafe and Aclass COMMERCIAL AND OFFICE PREMISES are located.

On the 2nd floor of the office center of the Porto Franco I building (Laeva 1), from the fall of 2023, a nice rental space with an entrance from Laeva Street is available for rent in good condition: \* The total size of the rental area is 808.9 m<sup>2</sup>

Porto Franco is the new heart of Tallinn and it is located in a development area that is becoming a new modern city center. The Valmi REIDI TEE connects Lasnamäe, Pirita and Viimsi areas with North Tallinn, Old Town and Kristiine districts, diverting car traffic away from the city center. Reid road directs the flow of traffic to Ahtri street, while the others make Porto Franco easily accessible from all directions of the capital. The development plans of the Tallinn city center advance the establishment of a NEW PUBLIC TRANSPORT NETWORK, improving the transport connection between the port area and city districts, and CONNECTING THE PORT AREA TO THE AIRPORT WITH THE TRAM ROAD. The two stops of the new tramway will be located right next to Porto Franco.