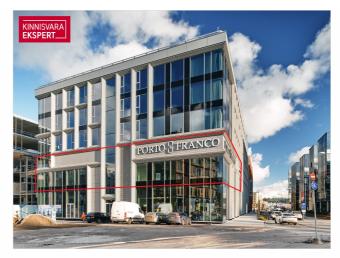

## Additional information

Porto Franco is a MULTIFUNCTIONAL CENTER under construction, which is a new landmark of Tallinn and a new level of business premises. The concept of the office center, shopping center and hotel was created by the international architectural firm Chapman Taylor London, and the architecture of the building by Arhitektuuribüro Kadarik, Tyür. Architects. architects Mihkel Tüür and Ott Kadarik.

Today, the Porto Franco I building has been completed, where the Citybox Tallinn hotel, cafe and Aclass COMMERCIAL AND OFFICE PREMISES are located.

On the 2nd floor of the office center of the Porto Franco I building (Laeva 1), from the fall of 2023, a nice rental space with an entrance from Laeva Street is available for rent in good condition: \* The total size of the rental area is 808.9 m<sup>2</sup>