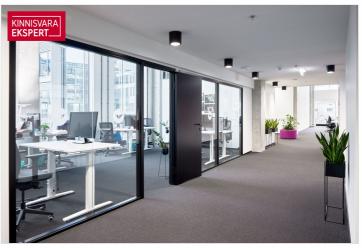

Today, the Porto Franco I building has been completed, where the Citybox Tallinn hotel, cafe and Aclass COMMERCIAL AND OFFICE PREMISES are located.

On the 2nd floor of the office center of the Porto Franco I building (Laeva 1), from the fall of 2023, a nice rental space with an entrance from Laeva Street is available for rent in good condition: \* The total size of the rental area is 808.9 m<sup>2</sup>

- \* The rental space is 5.4 m high and partly on two levels.
- \* The rental space has kitchen furniture and so-called built-in furniture (wardrobe cabinets)
- \* Upon agreement with the current tenant, the possibility of acquiring new so-called movable furniture