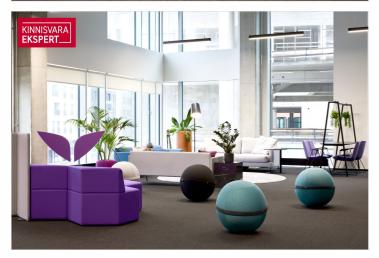

Today, the Porto Franco I building has been completed, where the Citybox Tallinn hotel, cafe and Aclass COMMERCIAL AND OFFICE PREMISES are located.

On the 2nd floor of the office center of the Porto Franco I building (Laeva 1), from the fall of 2023, a nice rental space with an entrance from Laeva Street is available for rent in good condition: \* The total size of the rental area is 808.9 m<sup>2</sup>

- \* The rental space is 5.4 m high and partly on two levels.
- \* The rental space has kitchen furniture and so-called built-in furniture (wardrobe cabinets)
- \* Upon agreement with the current tenant, the possibility of acquiring new so-called movable furniture