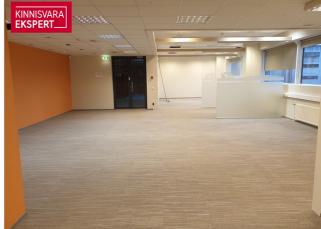

## OFFICE SPACE

Located on the second floor of the building. The total rental area is 230m<sup>2</sup>. The rental space is in good condition, necessary finishing works at the owner's expense. The space is perfect for a company that needs to display its products (showroom). According to the plan, the office space has offices, an open work area, a meeting room, a kitchenette, and utility rooms. A more detailed room solution can be seen on the plan with the pictures. It is possible to change the room plan.