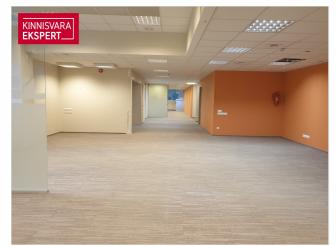

## OFFICE SPACE

Located on the second floor of the building. The total rental area is 230m<sup>2</sup>. The rental space is in good condition, necessary finishing works at the owner's expense. The space is perfect for a company that needs to display its products (showroom). According to the plan, the office space has offices, an open work area, a meeting room, a kitchenette, and utility rooms. A more detailed room solution can be seen on the plan with the pictures. It is possible to change the room plan.