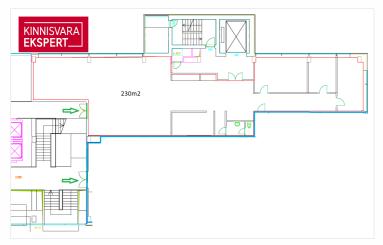

## OFFICE SPACE

Located on the second floor of the building. The total rental area is 230m<sup>2</sup>. The rental space is in good condition, necessary finishing works at the owner's expense. The space is perfect for a company that needs to display its products (showroom). According to the plan, the office space has offices, an open work area, a meeting room, a kitchenette, and utility rooms. A more detailed room solution can be seen on the plan with the pictures. It is possible to change the room plan.