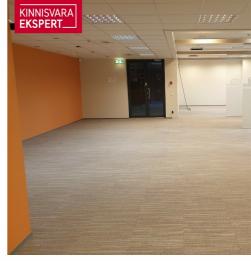

## OFFICE SPACE

Located on the second floor of the building. The total rental area is 230m<sup>2</sup>. The rental space is in good condition, necessary finishing works at the owner's expense. The space is perfect for a company that needs to display its products (showroom). According to the plan, the office space has offices, an open work area, a meeting room, a kitchenette, and utility rooms. A more detailed room solution can be seen on the plan with the pictures. It is possible to change the room plan.