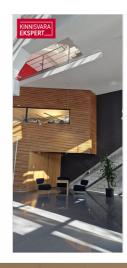

#### BUILDING

The building is in a good location, being close to the city center and close to the Järvevana traffic junction. Easy access both by car and public transport. Entering the building, there is a spacious atrium and lobby and 2 elevators. Cafeteria is also located on the first floor of the building.

## OFFICE SPACE

Located on the second floor of the building. The total rental area is 230m<sup>2</sup>. The rental space is in good condition, necessary finishing works at the owner's expense. The space is perfect for a company that needs to display its products (showroom). According to the plan, the office space has offices, an open work area, a meeting room, a kitchenette, and utility rooms. A more detailed room solution can be seen on the plan with the pictures. It is possible to change the room plan.