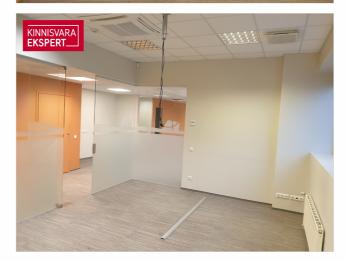

## OFFICE SPACE

Located on the second floor of the building. The total rental area is 230m<sup>2</sup>. The rental space is in good condition, necessary finishing works at the owner's expense. The space is perfect for a company that needs to display its products (showroom). According to the plan, the office space has offices, an open work area, a meeting room, a kitchenette, and utility rooms. A more detailed room solution can be seen on the plan with the pictures. It is possible to change the room plan.