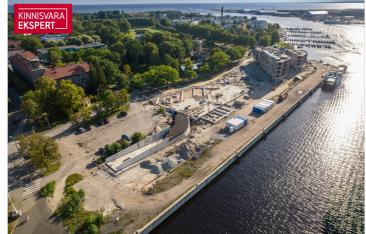

The first building to be completed in Vanasadam Quarter is the one closest to the sea, located at Kalda Street 4, which will be finished in the first quarter of 2025. The apartments in the building range from 1 to 5 rooms, and most have a balcony, French balcony, or terrace. The ground floor of the building will also feature guest apartments with private entrances, directly connected to the functional urban space. Parking spaces and storage units (both available at an additional cost) are conveniently located on the ground floor, and the building has three elevators. The most exclusive apartments in the building offer unique views of the Pärnu River, marinas, sunsets, and Pärnu's historic bastion area.