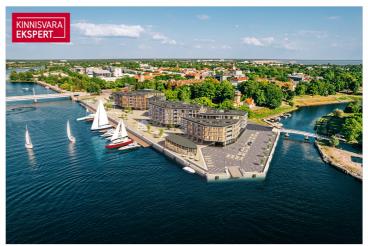

### Additional information

In the new Vanasadam Quarter, being developed at the mouth of the river and Vallikäär in the heart of Pärnu, three apartment buildings with public spaces are being constructed, to which a pier for small boats will be added in the future. The Vanasadam Quarter has been designed with the modern person in mind, someone who values durable materials, a comfortable and cohesive living environment, a good location, and proximity to essential services, in addition to modern architecture.

The first building to be completed in Vanasadam Quarter is the one closest to the sea, located at Kalda Street 4, which will be finished in the first quarter of 2025. The apartments in the building range from 1 to 5 rooms, and most have a balcony, French balcony, or terrace. The ground floor of the building will also feature guest apartments with private entrances, directly connected to the functional urban space. Parking spaces and storage units (both available at an additional cost) are conveniently located on the ground floor, and the building has three elevators. The most exclusive apartments in the building offer unique views of the Pärnu River, marinas, sunsets, and Pärnu's historic bastion area.