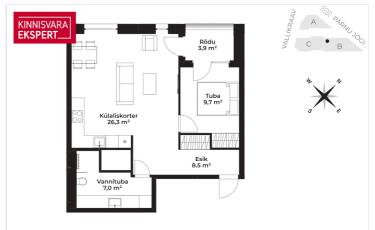

The 2-room guest apartment No. 16 (51.3 m² + balcony 3.9 m²) is located on the second floor of the building, facing the Pärnu River. The rooms (both with access to the balcony) are 26.3 m<sup>2</sup> (living roomkitchen) and 9.7 m<sup>2</sup> in size, along with a large shower room/WC (7 m<sup>2</sup>) and a hallway (8.5 m<sup>2</sup>). The comfortable indoor climate in the apartment is ensured by water-based underfloor heating and heat recovery ventilation. Cooling can be added to the apartment for an additional fee.