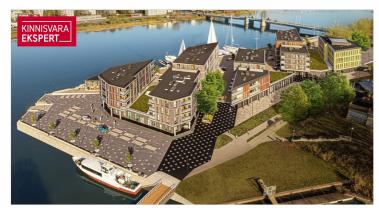

### Additional information

In the new Vanasadam Quarter, being developed at the mouth of the river and Vallikäär in the heart of Pärnu, three apartment buildings with public spaces are being constructed, to which a pier for small boats will be added in the future. The Vanasadam Quarter has been designed with the modern person in mind, someone who values durable materials, a comfortable and cohesive living environment, a good location, and proximity to essential services, in addition to modern architecture.

The first building to be completed in Vanasadam Quarter is the one closest to the sea, located at Kalda Street 4, which will be finished in the first quarter of 2025. The apartments in the building range from 1 to 5 rooms, and most have a balcony, French balcony, or terrace. The ground floor of the building will also feature guest apartments with private entrances, directly connected to the functional urban space. Parking spaces and storage units (both available at an additional cost) are conveniently located on the ground floor, and the building has three elevators. The most exclusive apartments in the building offer unique views of the Pärnu River, marinas, sunsets, and Pärnu's historic bastion area.