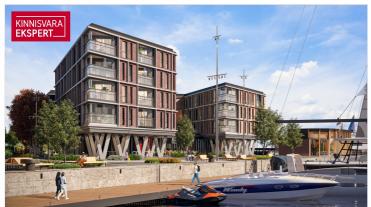

The first building to be completed in Vanasadam Quarter is the one closest to the sea, located at Kalda Street 4, which will be finished in the first quarter of 2025. The apartments in the building range from 1 to 5 rooms, and most have a balcony, French balcony, or terrace. The ground floor of the building will also feature guest apartments with private entrances, directly connected to the functional urban space. Parking spaces and storage units (both available at an additional cost) are conveniently located on the ground floor, and the building has three elevators. The most exclusive apartments in the building offer unique views of the Pärnu River, marinas, sunsets, and Pärnu's historic bastion area.

The 2-room guest apartment No. 16 (51.3 m² + balcony 3.9 m²) is located on the second floor of the building, facing the Pärnu River. The rooms (both with access to the balcony) are 26.3 m<sup>2</sup> (living roomkitchen) and 9.7 m<sup>2</sup> in size, along with a large shower room/WC (7 m<sup>2</sup>) and a hallway (8.5 m<sup>2</sup>). The comfortable indoor climate in the apartment is ensured by water-based underfloor heating and heat recovery ventilation. Cooling can be added to the apartment for an additional fee.