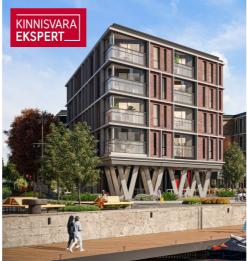

The first building to be completed in Vanasadam Quarter is the one closest to the sea, located at Kalda Street 4, which will be finished in the first quarter of 2025. The apartments in the building range from 1 to 5 rooms, and most have a balcony, French balcony, or terrace. The ground floor of the building will also feature guest apartments with private entrances, directly connected to the functional urban space. Parking spaces and storage units (both available at an additional cost) are conveniently located on the ground floor, and the building has three elevators. The most exclusive apartments in the building offer unique views of the Pärnu River, marinas, sunsets, and Pärnu's historic bastion area.

The 2-room guest apartment No. 16 (51.3 m² + balcony 3.9 m²) is located on the second floor of the building, facing the Pärnu River. The rooms (both with access to the balcony) are 26.3 m<sup>2</sup> (living roomkitchen) and 9.7 m<sup>2</sup> in size, along with a large shower room/WC (7 m<sup>2</sup>) and a hallway (8.5 m<sup>2</sup>). The comfortable indoor climate in the apartment is ensured by water-based underfloor heating and heat recovery ventilation. Cooling can be added to the apartment for an additional fee.