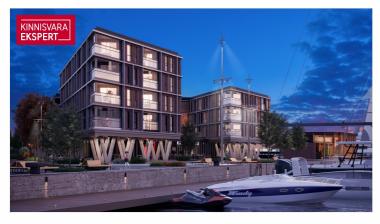

The first building to be completed in Vanasadam Quarter is the one closest to the sea, located at Kalda Street 4, which will be finished in the first quarter of 2025. The apartments in the building range from 1 to 5 rooms, and most have a balcony, French balcony, or terrace. The ground floor of the building will also feature guest apartments with private entrances, directly connected to the functional urban space. Parking spaces and storage units (both available at an additional cost) are conveniently located on the ground floor, and the building has three elevators. The most exclusive apartments in the building offer unique views of the Pärnu River, marinas, sunsets, and Pärnu's historic bastion area.

The 2-room guest apartment No. 16 (51.3 m² + balcony 3.9 m²) is located on the second floor of the building, facing the Pärnu River. The rooms (both with access to the balcony) are 26.3 m<sup>2</sup> (living roomkitchen) and 9.7 m<sup>2</sup> in size, along with a large shower room/WC (7 m<sup>2</sup>) and a hallway (8.5 m<sup>2</sup>). The comfortable indoor climate in the apartment is ensured by water-based underfloor heating and heat recovery ventilation. Cooling can be added to the apartment for an additional fee.