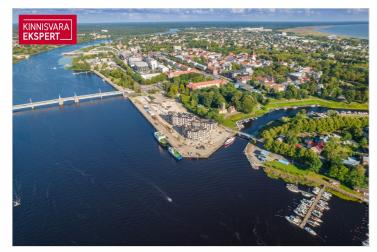

### Additional information

In the new Vanasadam Quarter, being developed at the mouth of the river and Vallikäär in the heart of Pärnu, three apartment buildings with public spaces are being constructed, to which a pier for small boats will be added in the future. The Vanasadam Quarter has been designed with the modern person in mind, someone who values durable materials, a comfortable and cohesive living environment, a good location, and proximity to essential services, in addition to modern architecture.

The first building to be completed in Vanasadam Quarter is the one closest to the sea, located at Kalda Street 4, which will be finished in the first quarter of 2025. The apartments in the building range from 1 to 5 rooms, and most have a balcony, French balcony, or terrace. The ground floor of the building will also feature guest apartments with private entrances, directly connected to the functional urban space. Parking spaces and storage units (both available at an additional cost) are conveniently located on the ground floor, and the building has three elevators. The most exclusive apartments in the building offer unique views of the Pärnu River, marinas, sunsets, and Pärnu's historic bastion area.