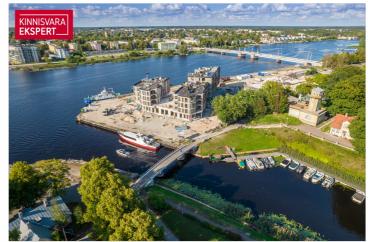

### Additional information

In the new Vanasadam Quarter, being developed at the mouth of the river and Vallikäär in the heart of Pärnu, three apartment buildings with public spaces are being constructed, to which a pier for small boats will be added in the future. The Vanasadam Quarter has been designed with the modern person in mind, someone who values durable materials, a comfortable and cohesive living environment, a good location, and proximity to essential services, in addition to modern architecture.

The first building to be completed in Vanasadam Quarter is the one closest to the sea, located at Kalda Street 4, which will be finished in the first quarter of 2025. The apartments in the building range from 1 to 5 rooms, and most have a balcony, French balcony, or terrace. The ground floor of the building will also feature guest apartments with private entrances, directly connected to the functional urban space. Parking spaces and storage units (both available at an additional cost) are conveniently located on the ground floor, and the building has three elevators. The most exclusive apartments in the building offer unique views of the Pärnu River, marinas, sunsets, and Pärnu's historic bastion area.