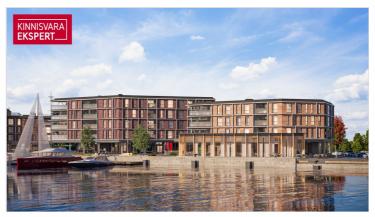

### Additional information

In the new Vanasadam Quarter, being developed at the mouth of the river and Vallikäär in the heart of Pärnu, three apartment buildings with public spaces are being constructed, to which a pier for small boats will be added in the future. The Vanasadam Quarter has been designed with the modern person in mind, someone who values durable materials, a comfortable and cohesive living environment, a good location, and proximity to essential services, in addition to modern architecture.

The first building to be completed in Vanasadam Quarter is the one closest to the sea, located at Kalda Street 4, which will be finished in the first quarter of 2025. The apartments in the building range from 1 to 5 rooms, and most have a balcony, French balcony, or terrace. The ground floor of the building will also feature guest apartments with private entrances, directly connected to the functional urban space. Parking spaces and storage units (both available at an additional cost) are conveniently located on the ground floor, and the building has three elevators. The most exclusive apartments in the building offer unique views of the Pärnu River, marinas, sunsets, and Pärnu's historic bastion area.