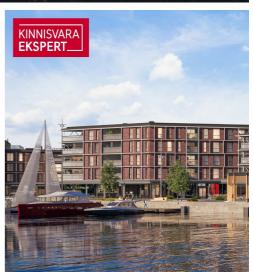

The first building to be completed in Vanasadam Quarter is the one closest to the sea, located at Kalda Street 4, which will be finished in the first quarter of 2025. The apartments in the building range from 1 to 5 rooms, and most have a balcony, French balcony, or terrace. The ground floor of the building will also feature guest apartments with private entrances, directly connected to the functional urban space. Parking spaces and storage units (both available at an additional cost) are conveniently located on the ground floor, and the building has three elevators. The most exclusive apartments in the building offer unique views of the Pärnu River, marinas, sunsets, and Pärnu's historic bastion area.

The 2-room guest apartment No. 16 (51.3 m² + balcony 3.9 m²) is located on the second floor of the building, facing the Pärnu River. The rooms (both with access to the balcony) are 26.3 m<sup>2</sup> (living roomkitchen) and 9.7 m<sup>2</sup> in size, along with a large shower room/WC (7 m<sup>2</sup>) and a hallway (8.5 m<sup>2</sup>). The comfortable indoor climate in the apartment is ensured by water-based underfloor heating and heat recovery ventilation. Cooling can be added to the apartment for an additional fee.