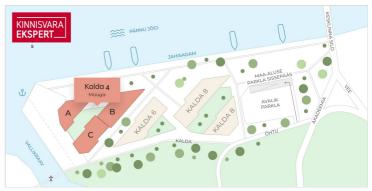

### Additional information

In the new Vanasadam Quarter, being developed at the mouth of the river and Vallikäär in the heart of Pärnu, three apartment buildings with public spaces are being constructed, to which a pier for small boats will be added in the future. The Vanasadam Quarter has been designed with the modern person in mind, someone who values durable materials, a comfortable and cohesive living environment, a good location, and proximity to essential services, in addition to modern architecture.

The first building to be completed in Vanasadam Quarter is the one closest to the sea, located at Kalda Street 4, which will be finished in the first quarter of 2025. The apartments in the building range from 1 to 5 rooms, and most have a balcony, French balcony, or terrace. The ground floor of the building will also feature guest apartments with private entrances, directly connected to the functional urban space. Parking spaces and storage units (both available at an additional cost) are conveniently located on the ground floor, and the building has three elevators. The most exclusive apartments in the building offer unique views of the Pärnu River, marinas, sunsets, and Pärnu's historic bastion area.