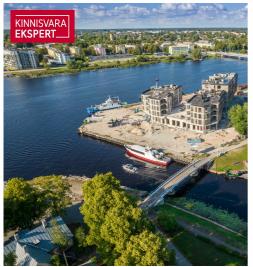

### Additional information

In the new Vanasadam Quarter, being developed at the mouth of the river and Vallikäär in the heart of Pärnu, three apartment buildings with public spaces are being constructed, to which a pier for small boats will be added in the future. The Vanasadam Quarter has been designed with the modern person in mind, someone who values durable materials, a comfortable and cohesive living environment, a good location, and proximity to essential services, in addition to modern architecture.

The first building to be completed in Vanasadam Quarter is the one closest to the sea, located at Kalda Street 4, which will be finished in the first quarter of 2025. The apartments in the building range from 1 to 5 rooms, and most have a balcony, French balcony, or terrace. The ground floor of the building will also feature guest apartments with private entrances, directly connected to the functional urban space. Parking spaces and storage units (both available at an additional cost) are conveniently located on the ground floor, and the building has three elevators. The most exclusive apartments in the building offer unique views of the Pärnu River, marinas, sunsets, and Pärnu's historic bastion area.