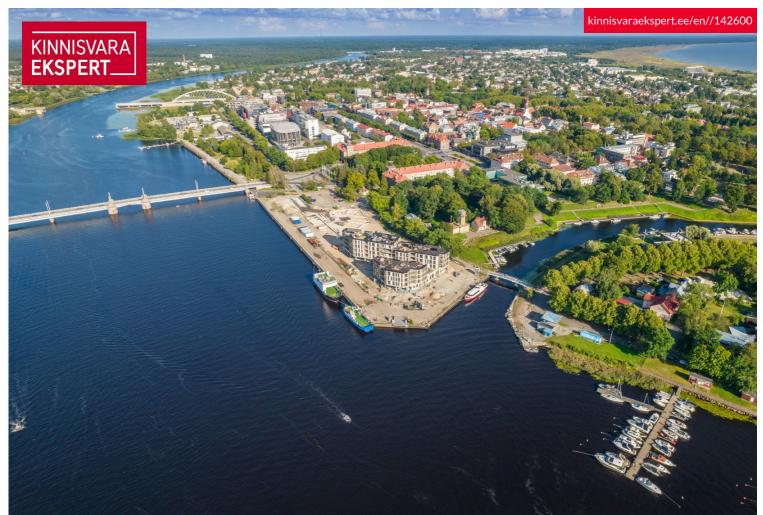

### Additional information

In the new Vanasadam Quarter, being developed at the mouth of the river and Vallikäär in the heart of Pärnu, three apartment buildings with public spaces are being constructed, to which a pier for small boats will be added in the future. The Vanasadam Quarter has been designed with the modern person in mind, someone who values durable materials, a comfortable and cohesive living environment, a good location, and proximity to essential services, in addition to modern architecture.

The first building to be completed in Vanasadam Quarter is the one closest to the sea, located at Kalda Street 4, which will be finished in the first quarter of 2025. The apartments in the building range from 1 to 5 rooms, and most have a balcony, French balcony, or terrace. The ground floor of the building will also feature guest apartments with private entrances, directly connected to the functional urban space. Parking spaces and storage units (both available at an additional cost) are conveniently located on the ground floor, and the building has three elevators. The most exclusive apartments in the building offer unique views of the Pärnu River, marinas, sunsets, and Pärnu's historic bastion area.