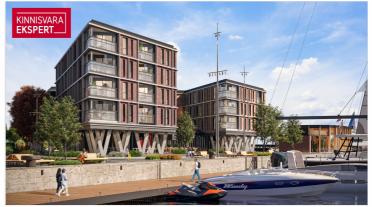

#### Additional information

In the new Vanasadam Quarter, being developed at the mouth of the river and Vallikäär in the heart of Pärnu, three apartment buildings with public spaces are being constructed, to which a pier for small boats will be added in the future. The Vanasadam Quarter has been designed with the modern person in mind, someone who values durable materials, a comfortable and cohesive living environment, a good location, and proximity to essential services, in addition to modern architecture.

The first building to be completed in Vanasadam Quarter is the one closest to the sea, located at Kalda Street 4, which will be finished in the first quarter of 2025. The apartments in the building range from 1 to 5 rooms, and most have a balcony, French balcony, or terrace. The ground floor of the building will also feature guest apartments with private entrances, directly connected to the functional urban space. Parking spaces and storage units (both available at an additional cost) are conveniently located on the ground floor, and the building has three elevators. The most exclusive apartments in the building offer unique views of the Pärnu River, marinas, sunsets, and Pärnu's historic bastion area.