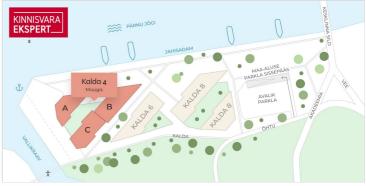

#### Additional information

In the new Vanasadam Quarter, being developed at the mouth of the river and Vallikäär in the heart of Pärnu, three apartment buildings with public spaces are being constructed, to which a pier for small boats will be added in the future. The Vanasadam Quarter has been designed with the modern person in mind, someone who values durable materials, a comfortable and cohesive living environment, a good location, and proximity to essential services, in addition to modern architecture.

The first building to be completed in Vanasadam Quarter is the one closest to the sea, located at Kalda Street 4, which will be finished in the first quarter of 2025. The apartments in the building range from 1 to 5 rooms, and most have a balcony, French balcony, or terrace. The ground floor of the building will also feature guest apartments with private entrances, directly connected to the functional urban space. Parking spaces and storage units (both available at an additional cost) are conveniently located on the ground floor, and the building has three elevators. The most exclusive apartments in the building offer unique views of the Pärnu River, marinas, sunsets, and Pärnu's historic bastion area.

### Location

Pärnu maakond, Pärnu linn, Kesklinn