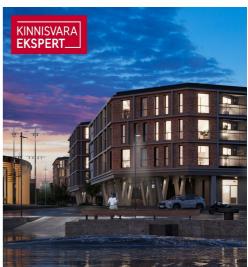

The first building to be completed in Vanasadam Quarter is the one closest to the sea, located at Kalda Street 4, which will be finished in the first quarter of 2025. The apartments in the building range from 1 to 5 rooms, and most have a balcony, French balcony, or terrace. The ground floor of the building will also feature guest apartments with private entrances, directly connected to the functional urban space. Parking spaces and storage units (both available at an additional cost) are conveniently located on the ground floor, and the building has three elevators. The most exclusive apartments in the building offer unique views of the Pärnu River, marinas, sunsets, and Pärnu's historic bastion area.