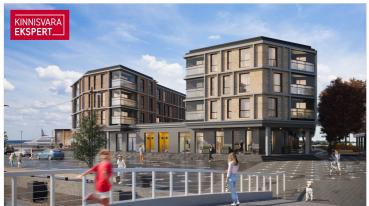

#### Additional information

In the new Vanasadam Quarter, being developed at the mouth of the river and Vallikäär in the heart of Pärnu, three apartment buildings with public spaces are being constructed, to which a pier for small boats will be added in the future. The Vanasadam Quarter has been designed with the modern person in mind, someone who values durable materials, a comfortable and cohesive living environment, a good location, and proximity to essential services, in addition to modern architecture.

The first building to be completed in Vanasadam Quarter is the one closest to the sea, located at Kalda Street 4, which will be finished in the first quarter of 2025. The apartments in the building range from 1 to 5 rooms, and most have a balcony, French balcony, or terrace. The ground floor of the building will also feature guest apartments with private entrances, directly connected to the functional urban space. Parking spaces and storage units (both available at an additional cost) are conveniently located on the ground floor, and the building has three elevators. The most exclusive apartments in the building offer unique views of the Pärnu River, marinas, sunsets, and Pärnu's historic bastion area.