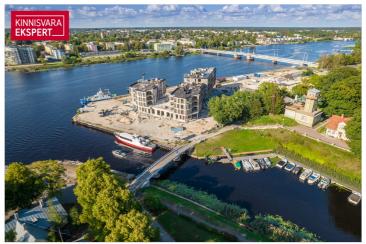

#### Additional information

In the new Vanasadam Quarter, being developed at the mouth of the river and Vallikäär in the heart of Pärnu, three apartment buildings with public spaces are being constructed, to which a pier for small boats will be added in the future. The Vanasadam Quarter has been designed with the modern person in mind, someone who values durable materials, a comfortable and cohesive living environment, a good location, and proximity to essential services, in addition to modern architecture.

The first building to be completed in Vanasadam Quarter is the one closest to the sea, located at Kalda Street 4, which will be finished in the first quarter of 2025. The apartments in the building range from 1 to 5 rooms, and most have a balcony, French balcony, or terrace. The ground floor of the building will also feature guest apartments with private entrances, directly connected to the functional urban space. Parking spaces and storage units (both available at an additional cost) are conveniently located on the ground floor, and the building has three elevators. The most exclusive apartments in the building offer unique views of the Pärnu River, marinas, sunsets, and Pärnu's historic bastion area.