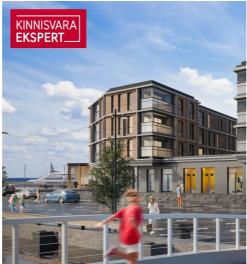

The first building to be completed in Vanasadam Quarter is the one closest to the sea, located at Kalda Street 4, which will be finished in the first quarter of 2025. The apartments in the building range from 1 to 5 rooms, and most have a balcony, French balcony, or terrace. The ground floor of the building will also feature guest apartments with private entrances, directly connected to the functional urban space. Parking spaces and storage units (both available at an additional cost) are conveniently located on the ground floor, and the building has three elevators. The most exclusive apartments in the building offer unique views of the Pärnu River, marinas, sunsets, and Pärnu's historic bastion area.