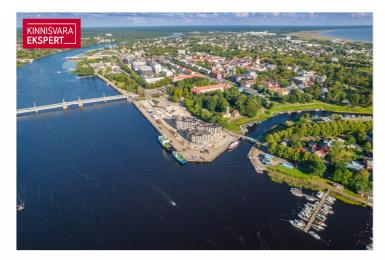

#### Additional information

In the new Vanasadam Quarter, being developed at the mouth of the river and Vallikäär in the heart of Pärnu, three apartment buildings with public spaces are being constructed, to which a pier for small boats will be added in the future. The Vanasadam Quarter has been designed with the modern person in mind, someone who values durable materials, a comfortable and cohesive living environment, a good location, and proximity to essential services, in addition to modern architecture.

The first building to be completed in Vanasadam Quarter is the one closest to the sea, located at Kalda Street 4, which will be finished in the first quarter of 2025. The apartments in the building range from 1 to 5 rooms, and most have a balcony, French balcony, or terrace. The ground floor of the building will also feature guest apartments with private entrances, directly connected to the functional urban space. Parking spaces and storage units (both available at an additional cost) are conveniently located on the ground floor, and the building has three elevators. The most exclusive apartments in the building offer unique views of the Pärnu River, marinas, sunsets, and Pärnu's historic bastion area.