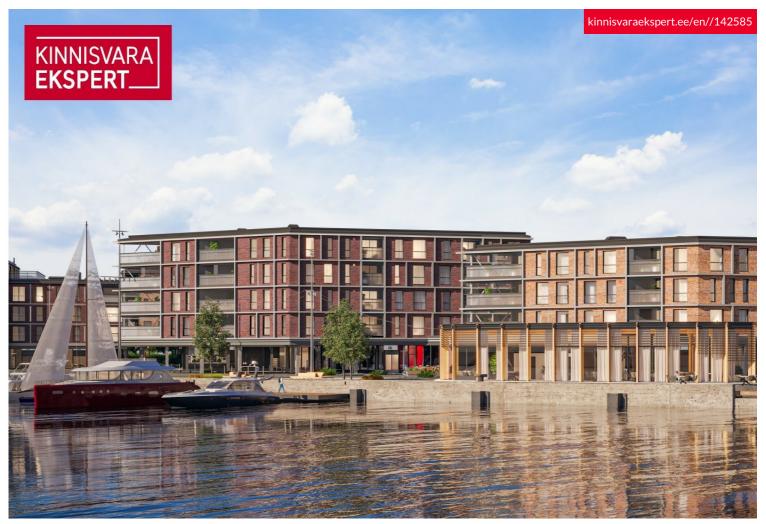

#### Additional information

In the new Vanasadam Quarter, being developed at the mouth of the river and Vallikäär in the heart of Pärnu, three apartment buildings with public spaces are being constructed, to which a pier for small boats will be added in the future. The Vanasadam Quarter has been designed with the modern person in mind, someone who values durable materials, a comfortable and cohesive living environment, a good location, and proximity to essential services, in addition to modern architecture.

The first building to be completed in Vanasadam Quarter is the one closest to the sea, located at Kalda Street 4, which will be finished in the first quarter of 2025. The apartments in the building range from 1 to 5 rooms, and most have a balcony, French balcony, or terrace. The ground floor of the building will also feature guest apartments with private entrances, directly connected to the functional urban space. Parking spaces and storage units (both available at an additional cost) are conveniently located on the ground floor, and the building has three elevators. The most exclusive apartments in the building offer unique views of the Pärnu River, marinas, sunsets, and Pärnu's historic bastion area.