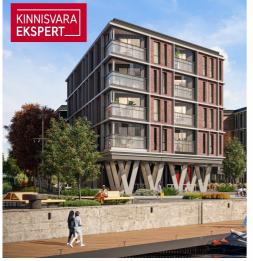

The first building to be completed in Vanasadam Quarter is the one closest to the sea, located at Kalda Street 4, which will be finished in the first quarter of 2025. The apartments in the building range from 1 to 5 rooms, and most have a balcony, French balcony, or terrace. The ground floor of the building will also feature guest apartments with private entrances, directly connected to the functional urban space. Parking spaces and storage units (both available at an additional cost) are conveniently located on the ground floor, and the building has three elevators. The most exclusive apartments in the building offer unique views of the Pärnu River, marinas, sunsets, and Pärnu's historic bastion area.

The 3-room apartment No. 25 (62.5 m<sup>2</sup> + balcony 4.2 m<sup>2</sup>) is located on the third floor, facing the Pärnu River. The room sizes are 22.1 m<sup>2</sup> (living room-kitchen, with access to the balcony), 15.2 m<sup>2</sup>, and 9 m<sup>2</sup> (walk-in closet 2.8 m<sup>2</sup>), along with a bathroom/WC (3.8 m<sup>2</sup>) and a large entrance-hall closet (9.6 m<sup>2</sup>). The comfortable indoor climate in the apartment is ensured by water-based underfloor heating and heat recovery ventilation. Cooling can be added to the apartment for an additional fee.