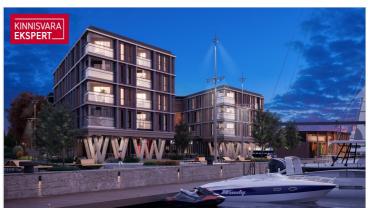

#### Additional information

In the new Vanasadam Quarter, being developed at the mouth of the river and Vallikäär in the heart of Pärnu, three apartment buildings with public spaces are being constructed, to which a pier for small boats will be added in the future. The Vanasadam Quarter has been designed with the modern person in mind, someone who values durable materials, a comfortable and cohesive living environment, a good location, and proximity to essential services, in addition to modern architecture.

The first building to be completed in Vanasadam Quarter is the one closest to the sea, located at Kalda Street 4, which will be finished in the first quarter of 2025. The apartments in the building range from 1 to 5 rooms, and most have a balcony, French balcony, or terrace. The ground floor of the building will also feature guest apartments with private entrances, directly connected to the functional urban space. Parking spaces and storage units (both available at an additional cost) are conveniently located on the ground floor, and the building has three elevators. The most exclusive apartments in the building offer unique views of the Pärnu River, marinas, sunsets, and Pärnu's historic bastion area.