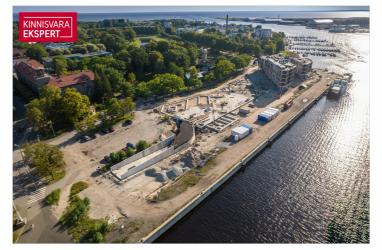

#### Additional information

In the new Vanasadam Quarter, being developed at the mouth of the river and Vallikäär in the heart of Pärnu, three apartment buildings with public spaces are being constructed, to which a pier for small boats will be added in the future. The Vanasadam Quarter has been designed with the modern person in mind, someone who values durable materials, a comfortable and cohesive living environment, a good location, and proximity to essential services, in addition to modern architecture.

The first building to be completed in Vanasadam Quarter is the one closest to the sea, located at Kalda Street 4, which will be finished in the first quarter of 2025. The apartments in the building range from 1 to 5 rooms, and most have a balcony, French balcony, or terrace. The ground floor of the building will also feature guest apartments with private entrances, directly connected to the functional urban space. Parking spaces and storage units (both available at an additional cost) are conveniently located on the ground floor, and the building has three elevators. The most exclusive apartments in the building offer unique views of the Pärnu River, marinas, sunsets, and Pärnu's historic bastion area.